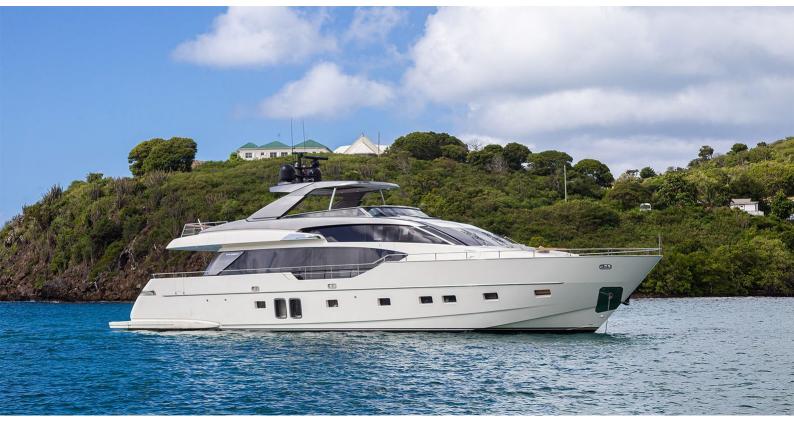

## **SQUALO**

Yacht Charter Details for 'Squalo', the 26.77m Superyacht built by Sanlorenzo

## SQUALO YACHT CHARTER

Superyacht SQUALO was built in 2018 by Sanlorenzo. She is a 26.77m / 87'10 SL86 motor yacht with exterior design by Officina Italiana Design and interior styling by Marty Lowe . Squalo offers accommodation for up to 8 guests in 4 cabins with additional room for her crew of 4. She features a variety of amenities to ensure comfortable charter vacations, including, Air Conditioning, At Anchor Stabilizers, Foredeck Seating & Table, Jacuzzi (on deck), Stern Thruster, Sunpads & Underwater Lights. She also carries an impressive collection of toys as listed below.