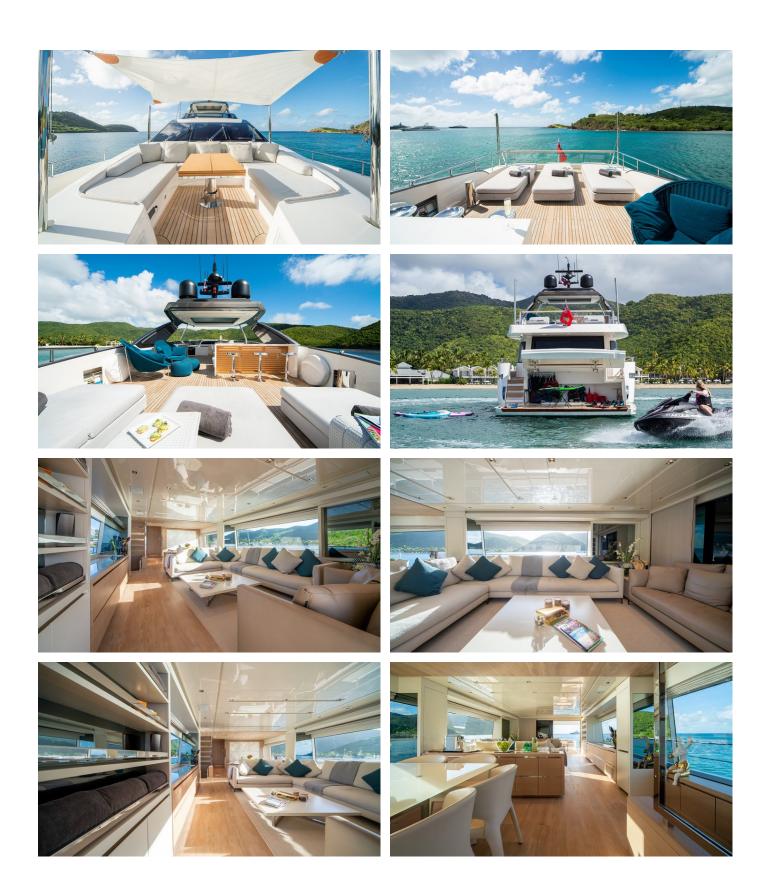

## SQUALO YACHT CHARTER

Superyacht SQUALO was built in 2018 by Sanlorenzo. She is a 26.77m / 87'10 SL86 motor yacht with exterior design by Officina Italiana Design and interior styling by Marty Lowe . Squalo offers accommodation for up to 8 guests in 4 cabins with additional room for her crew of 4. She features a variety of amenities to ensure comfortable charter vacations, including, Air Conditioning, At Anchor Stabilizers, Foredeck Seating & Table, Jacuzzi (on deck), Stern Thruster, Sunpads & Underwater Lights. She also carries an impressive collection of toys as listed below.