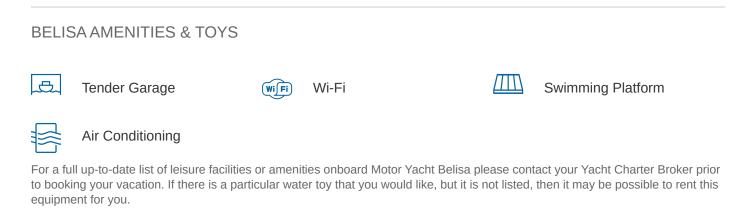

### **BELISA YACHT CHARTER**

Superyacht BELISA was built in 2004 by Overmarine. She is a 33m / 108'3 Mangusta 108 motor yacht with exterior design by Stefano Righini and interior styling by Overmarine . Belisa offers accommodation for up to 10 guests in 4 cabins with additional room for her crew of 3. She features a variety of amenities to ensure comfortable charter vacations, including, Air Conditioning, Swimming Platform & Tender Garage. She also carries an impressive collection of toys as listed below.