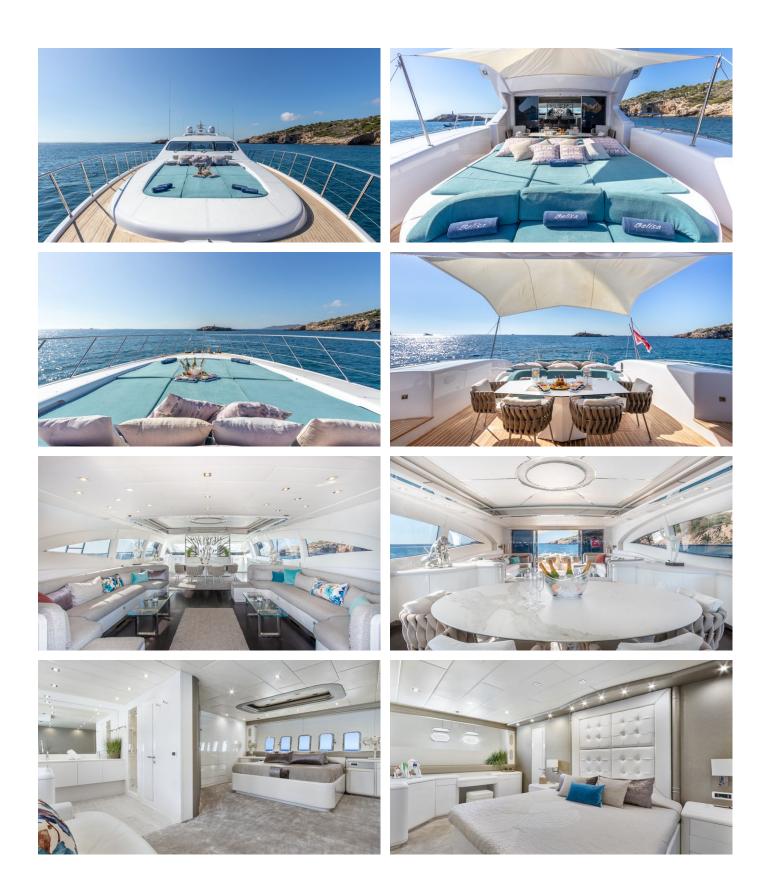

### **BELISA YACHT CHARTER**

Superyacht BELISA was built in 2004 by Overmarine. She is a 33m / 108'3 Mangusta 108 motor yacht with exterior design by Stefano Righini and interior styling by Overmarine . Belisa offers accommodation for up to 10 guests in 4 cabins with additional room for her crew of 3. She features a variety of amenities to ensure comfortable charter vacations, including, Air Conditioning, Swimming Platform & Tender Garage. She also carries an impressive collection of toys as listed below.