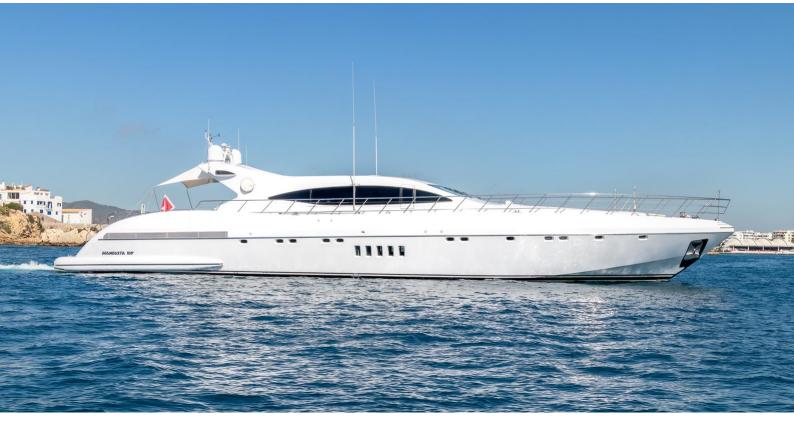

# BELISA

Yacht Charter Details for 'Belisa', the 33m Superyacht built by Overmarine

### **BELISA YACHT CHARTER**

Superyacht BELISA was built in 2004 by Overmarine. She is a 33m / 108'3 Mangusta 108 motor yacht with exterior design by Stefano Righini and interior styling by Overmarine . Belisa offers accommodation for up to 10 guests in 4 cabins with additional room for her crew of 3. She features a variety of amenities to ensure comfortable charter vacations, including, Air Conditioning, Swimming Platform & Tender Garage. She also carries an impressive collection of toys as listed below.