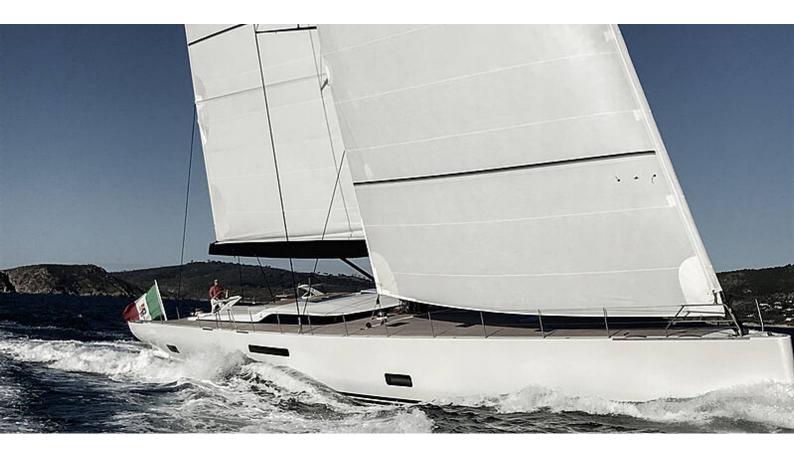

# **CEFEA**

Yacht Charter Details for 'CeFeA', the 33.78m Superyacht built by Solaris Yachts

**SPECIFICATIONS** 

LENGTH

33.78m / 110'10

BEAM

DRAFT

7.9m / 25'11

### CEFEA YACHT CHARTER

Superyacht CEFEA was built in 2020 by Solaris Yachts. She is a 33.78m / 110'10 sail yacht with exterior design by Solaris Yachts and interior styling by Studio MYT. CeFeA offers accommodation for up to 9 guests in 4 cabins with additional room for her crew of . She features a variety of amenities to ensure comfortable charter vacations, includingBeach Club. She also carries an impressive collection of toys as listed below.