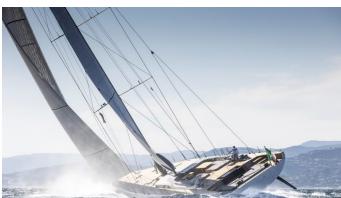

# **CEFEA**

Yacht Charter Details for 'CeFeA', the 33.78m Superyacht built by Solaris Yachts

**SPECIFICATIONS** 

LENGTH

33.78m / 110'10

BEAM

DRAFT

7.9m / 25'11

### CEFEA YACHT CHARTER

Superyacht CEFEA was built in 2020 by Solaris Yachts. She is a 33.78m / 110'10 sail yacht with exterior design by Solaris Yachts and interior styling by Studio MYT. CeFeA offers accommodation for up to 9 guests in 4 cabins with additional room for her crew of . She features a variety of amenities to ensure comfortable charter vacations, includingBeach Club. She also carries an impressive collection of toys as listed below.