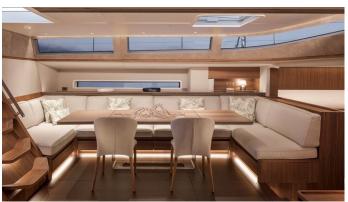

### CEFEA YACHT CHARTER

Superyacht CEFEA was built in 2020 by Solaris Yachts. She is a 33.78m / 110'10 sail yacht with exterior design by Solaris Yachts and interior styling by Studio MYT. CeFeA offers accommodation for up to 9 guests in 4 cabins with additional room for her crew of . She features a variety of amenities to ensure comfortable charter vacations, includingBeach Club. She also carries an impressive collection of toys as listed below.