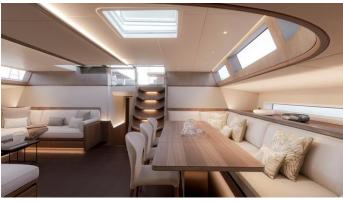

### CEFEA YACHT CHARTER

Superyacht CEFEA was built in 2020 by Solaris Yachts. She is a 33.78m / 110'10 sail yacht with exterior design by Solaris Yachts and interior styling by Studio MYT. CeFeA offers accommodation for up to 9 guests in 4 cabins with additional room for her crew of . She features a variety of amenities to ensure comfortable charter vacations, includingBeach Club. She also carries an impressive collection of toys as listed below.