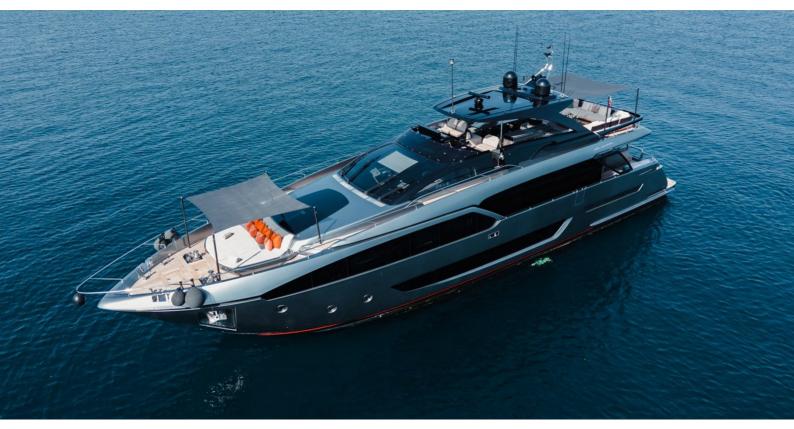

#### ELLA YACHT CHARTER

Superyacht ELLA was built in 2019 by Riva. She is a 28.49m / 93'6 90' Argo motor yacht with exterior design by Officina Italiana Design and interior styling by Officina Italiana Design . Ella offers accommodation for up to 8 guests in 4 cabins with additional room for her crew of 4. She features a variety of amenities to ensure comfortable charter vacations. She also carries an impressive collection of toys as listed below.