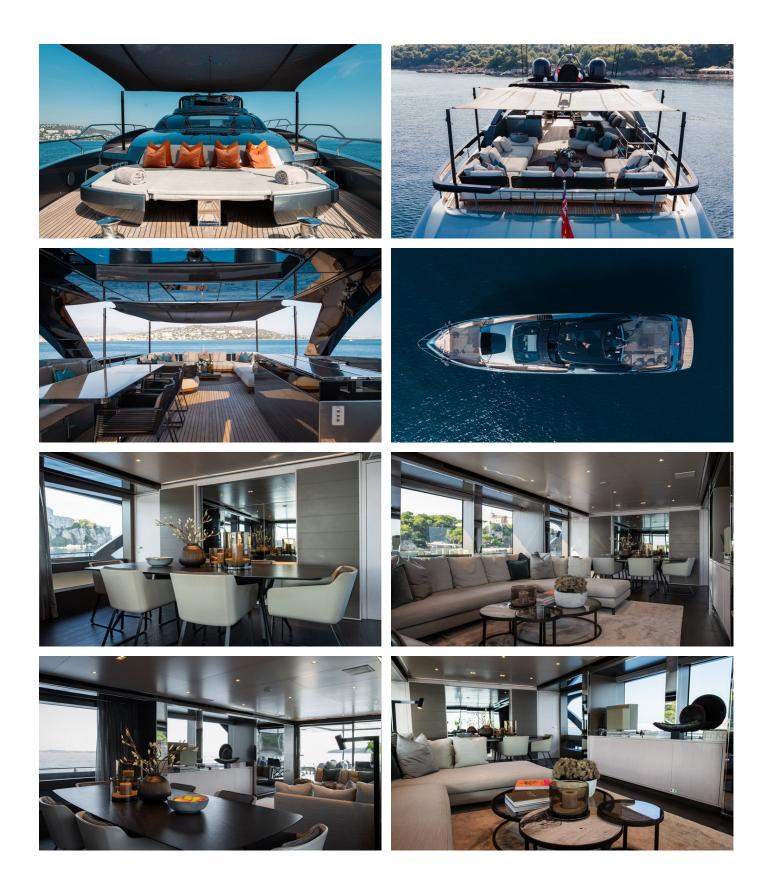

#### ELLA YACHT CHARTER

Superyacht ELLA was built in 2019 by Riva. She is a 28.49m / 93'6 90' Argo motor yacht with exterior design by Officina Italiana Design and interior styling by Officina Italiana Design . Ella offers accommodation for up to 8 guests in 4 cabins with additional room for her crew of 4. She features a variety of amenities to ensure comfortable charter vacations. She also carries an impressive collection of toys as listed below.