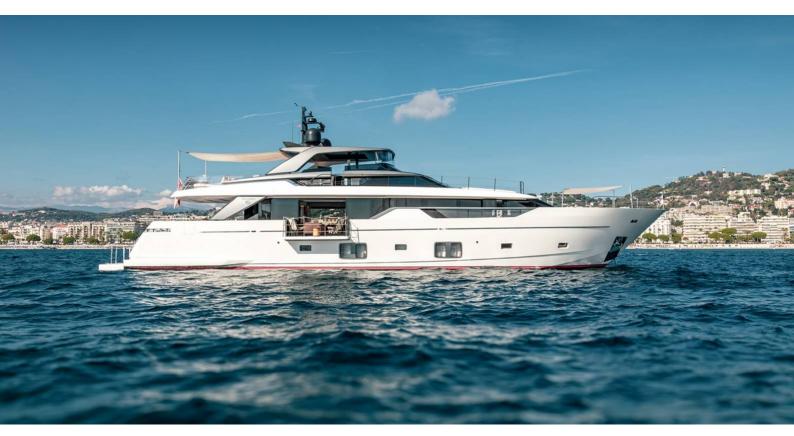

# **ELA & SEA**

Yacht Charter Details for 'Ela & Sea', the 31.09m Superyacht built by Sanlorenzo

**SPECIFICATIONS** 

LENGTH 31.09m / 102'

BEAM DRAFT 7.06m / 23'2 1.9m / 6'3

YEAR REFIT 2020

CRUISING SPEED 24 Knots **ACCOMMODATION** 

#### **ELA & SEA YACHT CHARTER**

Superyacht ELA & SEA was built in 2020 by Sanlorenzo. She is a 31.09m / 102' SL102 Asymmetric motor yacht with exterior design by Zuccon and interior styling by H2 Yacht Design . Ela & Sea offers accommodation for up to 10 guests in 5 cabins with additional room for her crew of 5. She features a variety of amenities to ensure comfortable charter vacations. She also carries an impressive collection of toys as listed below.