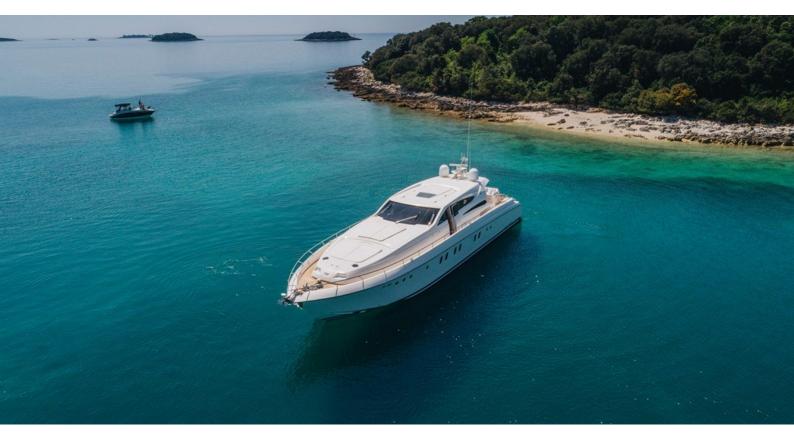

## **SEALADY**

Yacht Charter Details for 'Sea Lady', the 26.39m Superyacht built by Dalla Pietà

**SPECIFICATIONS** 

LENGTH 26.39m / 86'7

BEAM DRAFT 6.45m / 21'2 2m / 6'7

YEAR REFIT 2006 2019

CRUISING SPEED 25 Knots ACCOMMODATION

## SEA LADY YACHT CHARTER

Superyacht SEA LADY was built in 2006 by Dalla Pietà. She is a 26.39m / 86'7 DP 80 HT motor yacht with exterior design by Dalla Pietà and interior styling by Dalla Pietà. Sea Lady offers accommodation for up to 9 guests in 4 cabins with additional room for her crew of 2. She features a variety of amenities to ensure comfortable charter vacations. She also carries an impressive collection of toys as listed below.