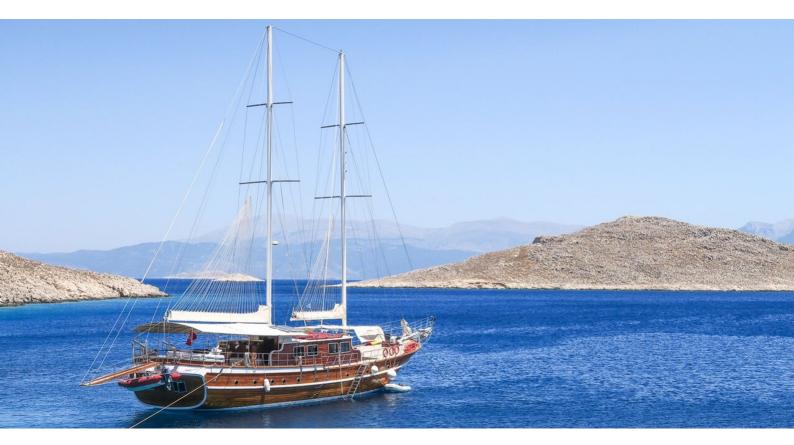

# ATHEN.A

Yacht Charter Details for 'Athen.A', the 32m Superyacht built by Custom

**SPECIFICATIONS** 

LENGTH 32m / 105'

BEAM DRAFT 8.5m / 27'11 0m / 0'

YEAR REFIT 2013

CRUISING SPEED 8 Knots **ACCOMMODATION** 

## ATHEN.A YACHT CHARTER

Superyacht ATHEN.A was built in 2013 by Custom. She is a 32m / 105' sail yacht with exterior design by . Athen.A offers accommodation for up to 16 guests in 8 cabins with additional room for her crew of 4. She features a variety of amenities to ensure comfortable charter vacations. She also carries an impressive collection of toys as listed below.