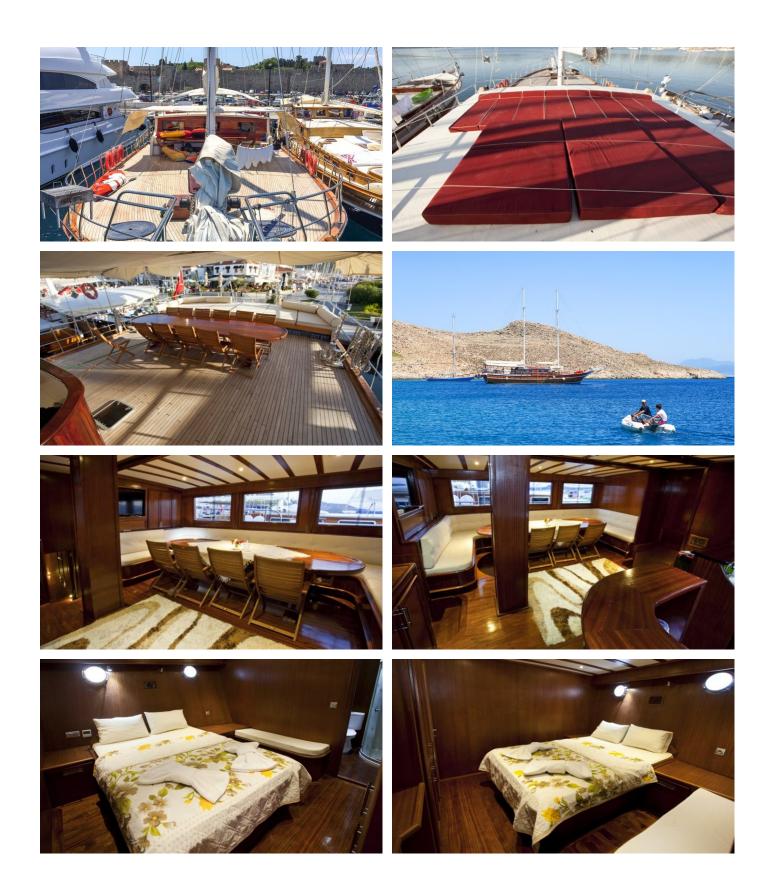

## ATHEN.A YACHT CHARTER

Superyacht ATHEN.A was built in 2013 by Custom. She is a 32m / 105' sail yacht with exterior design by . Athen.A offers accommodation for up to 16 guests in 8 cabins with additional room for her crew of 4. She features a variety of amenities to ensure comfortable charter vacations. She also carries an impressive collection of toys as listed below.

#### ATHEN.A AMENITIES & TOYS

Wi-Fi

For a full up-to-date list of leisure facilities or amenities onboard Sail Yacht Athen. A please contact your Yacht Charter Broker prior to booking your vacation. If there is a particular water toy that you would like, but it is not listed, then it may be possible to rent this equipment for you.