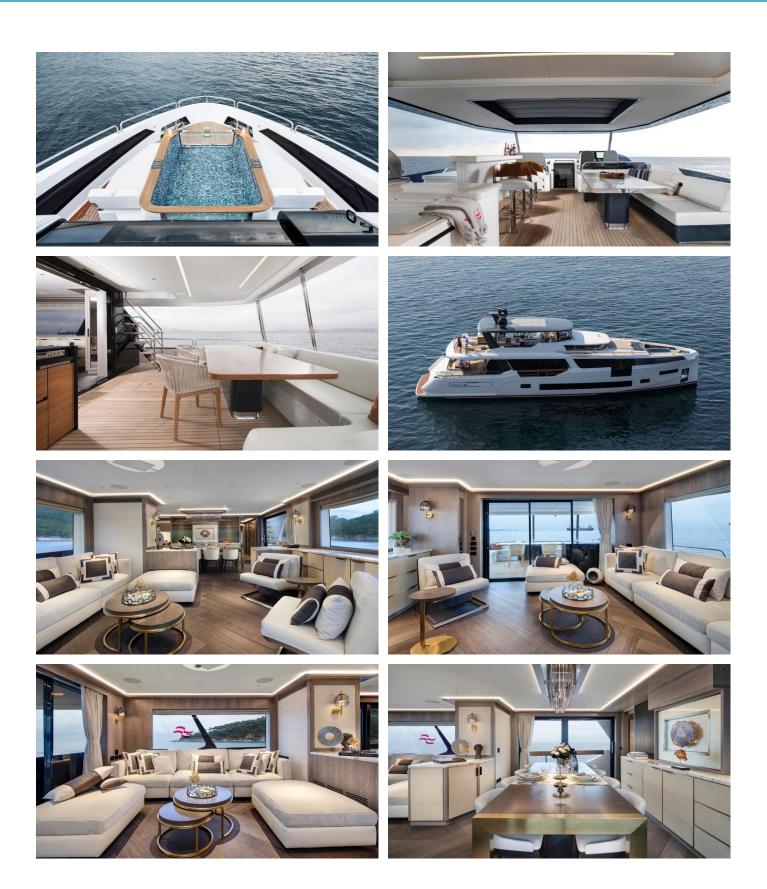

### SAINT YACHT CHARTER

Superyacht SAINT was built in 2021 by Sirena Yachts. She is a 26.81m / 88' Sirena 88 motor yacht with exterior design by German Frers and interior styling by Cor D. Rover Design . Saint offers accommodation for up to 10 guests in 5 cabins with additional room for her crew of 4. She features a variety of amenities to ensure comfortable charter vacations. She also carries an impressive collection of toys as listed below.