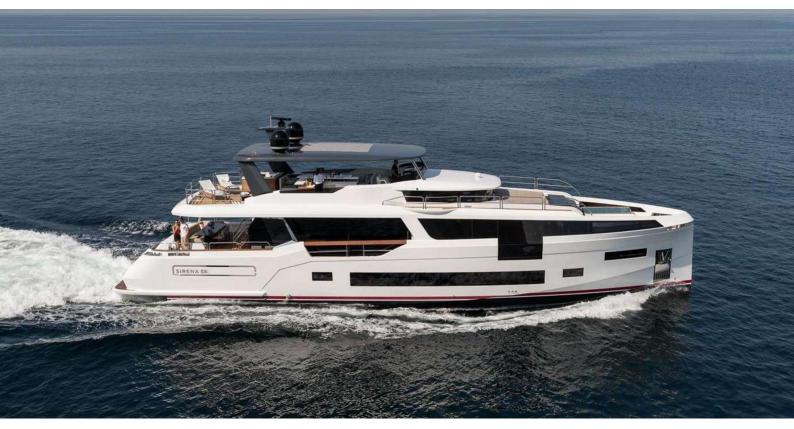

### SAINT YACHT CHARTER

Superyacht SAINT was built in 2021 by Sirena Yachts. She is a 26.81m / 88' Sirena 88 motor yacht with exterior design by German Frers and interior styling by Cor D. Rover Design . Saint offers accommodation for up to 10 guests in 5 cabins with additional room for her crew of 4. She features a variety of amenities to ensure comfortable charter vacations. She also carries an impressive collection of toys as listed below.