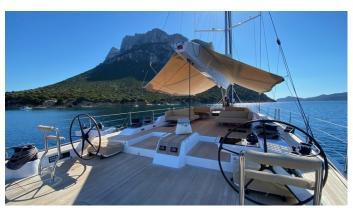

#### ALIX YACHT CHARTER

Superyacht ALIX was built in 2021 by Nautor's Swan. She is a 31.05m / 101'10 Swan 98 sail yacht with exterior design by German Frers and interior styling by Loro Piana Interiors (Misa Poggi). Alix offers accommodation for up to 8 guests in 4 cabins with additional room for her crew of 4. She features a variety of amenities to ensure comfortable charter vacations. She also carries an impressive collection of toys as listed below.

### **ALIX AMENITIES & TOYS**

Wi-Fi

Air Conditioning

For a full up-to-date list of leisure facilities or amenities onboard Sail Yacht Alix please contact your Yacht Charter Broker prior to booking your vacation. If there is a particular water toy that you would like, but it is not listed, then it may be possible to rent this equipment for you.