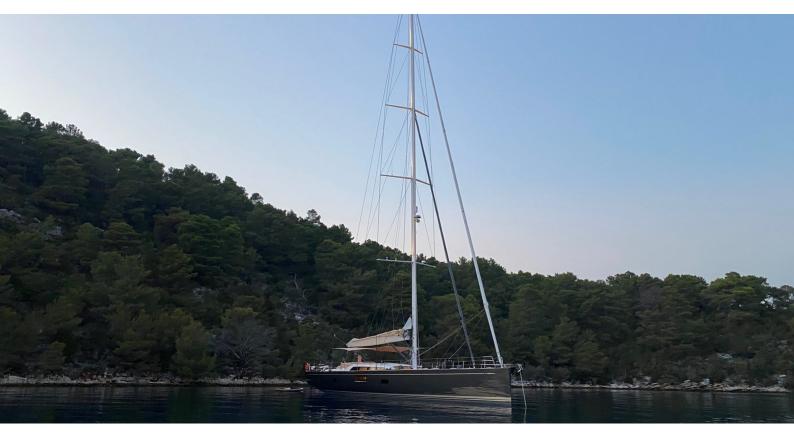

# **ALIX**

Yacht Charter Details for 'Alix', the 31.05m Superyacht built by Nautor's Swan

**SPECIFICATIONS** 

LENGTH

31.05m / 101'10

BEAM DRAFT

6.97m / 22'10 4.4m / 14'5

YEAR REFIT

#### ALIX YACHT CHARTER

Superyacht ALIX was built in 2021 by Nautor's Swan. She is a 31.05m / 101'10 Swan 98 sail yacht with exterior design by German Frers and interior styling by Loro Piana Interiors (Misa Poggi). Alix offers accommodation for up to 8 guests in 4 cabins with additional room for her crew of 4. She features a variety of amenities to ensure comfortable charter vacations. She also carries an impressive collection of toys as listed below.