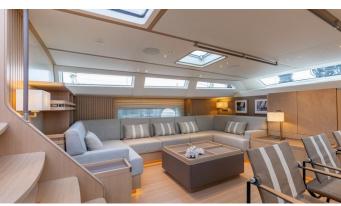

#### ALIX YACHT CHARTER

Superyacht ALIX was built in 2021 by Nautor's Swan. She is a 31.05m / 101'10 Swan 98 sail yacht with exterior design by German Frers and interior styling by Loro Piana Interiors (Misa Poggi). Alix offers accommodation for up to 8 guests in 4 cabins with additional room for her crew of 4. She features a variety of amenities to ensure comfortable charter vacations. She also carries an impressive collection of toys as listed below.

### **ALIX AMENITIES & TOYS**

Wi-Fi

Air Conditioning

For a full up-to-date list of leisure facilities or amenities onboard Sail Yacht Alix please contact your Yacht Charter Broker prior to booking your vacation. If there is a particular water toy that you would like, but it is not listed, then it may be possible to rent this equipment for you.