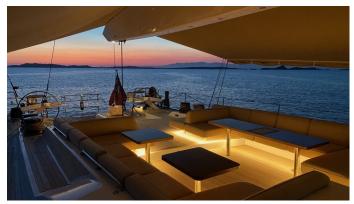

#### ALIX YACHT CHARTER

Superyacht ALIX was built in 2021 by Nautor's Swan. She is a 31.05m / 101'10 Swan 98 sail yacht with exterior design by German Frers and interior styling by Loro Piana Interiors (Misa Poggi). Alix offers accommodation for up to 8 guests in 4 cabins with additional room for her crew of 4. She features a variety of amenities to ensure comfortable charter vacations. She also carries an impressive collection of toys as listed below.

### **ALIX AMENITIES & TOYS**

Wi-Fi

Air Conditioning

For a full up-to-date list of leisure facilities or amenities onboard Sail Yacht Alix please contact your Yacht Charter Broker prior to booking your vacation. If there is a particular water toy that you would like, but it is not listed, then it may be possible to rent this equipment for you.