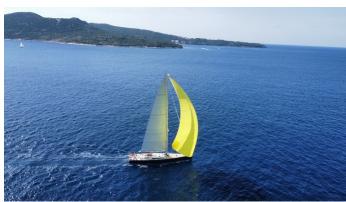

# **ALIX**

Yacht Charter Details for 'Alix', the 31.05m Superyacht built by Nautor's Swan

**SPECIFICATIONS** 

LENGTH

31.05m / 101'10

BEAM DRAFT

6.97m / 22'10 4.4m / 14'5

YEAR REFIT

#### ALIX YACHT CHARTER

Superyacht ALIX was built in 2021 by Nautor's Swan. She is a 31.05m / 101'10 Swan 98 sail yacht with exterior design by German Frers and interior styling by Loro Piana Interiors (Misa Poggi). Alix offers accommodation for up to 8 guests in 4 cabins with additional room for her crew of 4. She features a variety of amenities to ensure comfortable charter vacations. She also carries an impressive collection of toys as listed below.