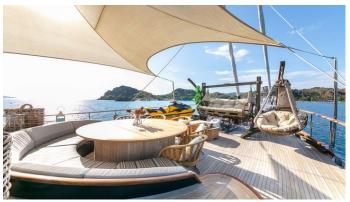

# **EMANUEL**

Yacht Charter Details for 'Emanuel', the 39m Superyacht built by Custom

**SPECIFICATIONS** 

LENGTH 39m / 127'11

BEAM DRAFT 8.2m / 26'11 3.8m / 12'6

YEAR REFIT 2005 2021

CRUISING SPEED 10 Knots ACCOMMODATION

GUESTS CABINS CREW

12 6 6

CABIN CONFIGURATION

**CHARTER RATES** 

SUMMER

from

€45,000 / week + expenses

WINTER

from

€45,000 / week + expenses

Details correct as of 20 Sep, 2024

FOR MORE INFORMATION:



or SCAN QR CODE





















MORE PHOTOS, VIDEO OR INTERACTIVE DECK PLANS:







CLICK HERE



### **EMANUEL YACHT CHARTER**

Superyacht EMANUEL was built in 2005 by Custom. She is a 39m / 127'11 sail yacht with exterior design by Karatas Yacht Design . Emanuel offers accommodation for up to 12 guests in 6 cabins with additional room for her crew of 6. She features a variety of amenities to ensure comfortable charter vacations. She also carries an impressive collection of toys as listed below.

#### **EMANUEL AMENITIES & TOYS**



#### Sunpads



## Air Conditioning

For a full up-to-date list of leisure facilities or amenities onboard Sail Yacht Emanuel please contact your Yacht Charter Broker prior to booking your vacation. If there is a particular water toy that you would like, but it is not listed, th