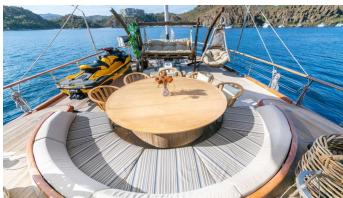

# **EMANUEL**

Yacht Charter Details for 'Emanuel', the 39m Superyacht built by Custom

**SPECIFICATIONS** 

LENGTH 39m / 127'11

BEAM DRAFT 8.2m / 26'11 3.8m / 12'6

YEAR REFIT 2005 2021

CRUISING SPEED 10 Knots ACCOMMODATION

GUESTS CABINS CREW

12 6 6

CABIN CONFIGURATION

**CHARTER RATES** 

SUMMER

from

€45,000 / week + expenses

WINTER

from

€45,000 / week + expenses

Details correct as of 20 Sep, 2024

FOR MORE INFORMATION:



or SCAN QR CODE





















MORE PHOTOS, VIDEO OR INTERACTIVE DECK PLANS:







CLICK HERE



### **EMANUEL YACHT CHARTER**

Superyacht EMANUEL was built in 2005 by Custom. She is a 39m / 127'11 sail yacht with exterior design by Karatas Yacht Design . Emanuel offers accommodation for up to 12 guests in 6 cabins with additional room for her crew of 6. She features a variety of amenities to ensure comfortable charter vacations. She also carries an impressive collection of toys as listed below.

#### **EMANUEL AMENITIES & TOYS**



#### Sunpads



## Air Conditioning

For a full up-to-date list of leisure facilities or amenities onboard Sail Yacht Emanuel please contact your Yacht Charter Broker prior to booking your vacation. If there is a particular water toy that you would like, but it is not listed,