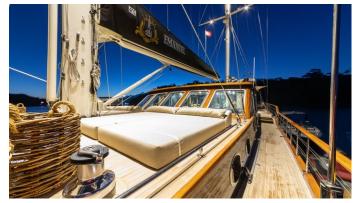

# **EMANUEL**

Yacht Charter Details for 'Emanuel', the 39m Superyacht built by Custom

**SPECIFICATIONS** 

LENGTH 39m / 127'11

BEAM DRAFT 8.2m / 26'11 3.8m / 12'6

YEAR REFIT 2005 2021

CRUISING SPEED 10 Knots ACCOMMODATION

GUESTS CABINS CREW

12 6 6

CABIN CONFIGURATION

**CHARTER RATES** 

SUMMER

from

€45,000 / week + expenses

WINTER

from

€45,000 / week + expenses

Details correct as of 20 Sep, 2024

FOR MORE INFORMATION:



or SCAN QR CODE





















MORE PHOTOS, VIDEO OR INTERACTIVE DECK PLANS:







CLICK HERE



### **EMANUEL YACHT CHARTER**

Superyacht EMANUEL was built in 2005 by Custom. She is a 39m / 127'11 sail yacht with exterior design by Karatas Yacht Design . Emanuel offers accommodation for up to 12 guests in 6 cabins with additional room for her crew of 6. She features a variety of amenities to ensure comfortable charter vacations. She also carries an impressive collection of toys as listed below.

#### **EMANUEL AMENITIES & TOYS**



#### Sunpads



## Air Conditioning

For a full up-to-date list of leisure facilities or amenities onboard Sail Yacht Emanuel please contact your Yacht Charter Broker prior to booking your vacation. If there is a particular water toy that you would like, but it is not listed