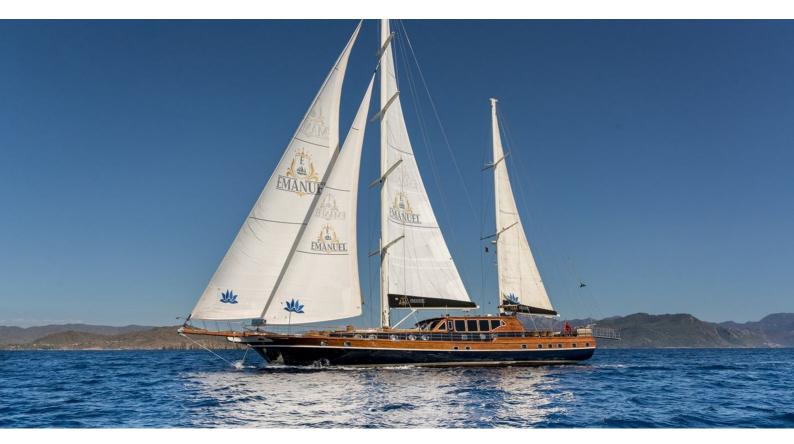

# **EMANUEL**

Yacht Charter Details for 'Emanuel', the 39m Superyacht built by Custom

**SPECIFICATIONS** 

LENGTH 39m / 127'11

BEAM DRAFT 8.2m / 26'11 3.8m / 12'6

YEAR REFIT 2005 2021

CRUISING SPEED 10 Knots ACCOMMODATION

### **EMANUEL YACHT CHARTER**

Superyacht EMANUEL was built in 2005 by Custom. She is a 39m / 127'11 sail yacht with exterior design by Karatas Yacht Design . Emanuel offers accommodation for up to 12 guests in 6 cabins with additional room for her crew of 6. She features a variety of amenities to ensure comfortable charter vacations. She also carries an impressive collection of toys as listed below.