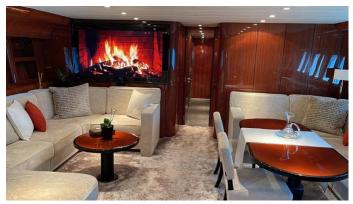

## NOTORIOUS YACHT CHARTER

Superyacht NOTORIOUS was built in 1997 by Leopard. She is a 27m / 88'7 Leopard 27 motor yacht with exterior design by Paolo Caliari . Notorious offers accommodation for up to 6 guests in 3 cabins with additional room for her crew of 3. She features a variety of amenities to ensure comfortable charter vacations. She also carries an impressive collection of toys as listed below.

## **NOTORIOUS AMENITIES & TOYS**

Wi-Fi

Swimming Platform

Sunpads

Air Conditioning

For a full up-to-date list of leisure facilities or amenities onboard Motor Yacht Notorious please contact your Yacht Charter Broker prior to booking your vacation. If there is a particular water toy that you would like, but it is not listed, then it may be possible to rent this equipment for you.