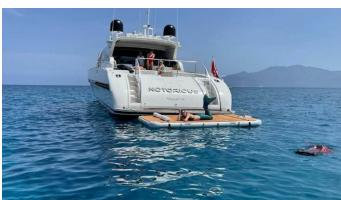

## **NOTORIOUS**

Yacht Charter Details for 'Notorious', the 27m Superyacht built by Leopard

**SPECIFICATIONS** 

**LENGTH** 27m / 88'7

BEAM DRAFT 6.05m / 19'10 1.35m / 4'5

YEAR REFIT 1997 2019

CRUISING SPEED 28 Knots **ACCOMMODATION** 

## NOTORIOUS YACHT CHARTER

Superyacht NOTORIOUS was built in 1997 by Leopard. She is a 27m / 88'7 Leopard 27 motor yacht with exterior design by Paolo Caliari . Notorious offers accommodation for up to 6 guests in 3 cabins with additional room for her crew of 3. She features a variety of amenities to ensure comfortable charter vacations. She also carries an impressive collection of toys as listed below.

## **NOTORIOUS AMENITIES & TOYS**

Wi-Fi

Swimming Platform

Sunpads

Air Conditioning

For a full up-to-date list of leisure facilities or amenities onboard Motor Yacht Notorious please contact your Yacht Charter Broker prior to booking your vacation. If there is a particular water toy that you would like, but it is not listed, then it may be possible to rent this equipment for you.