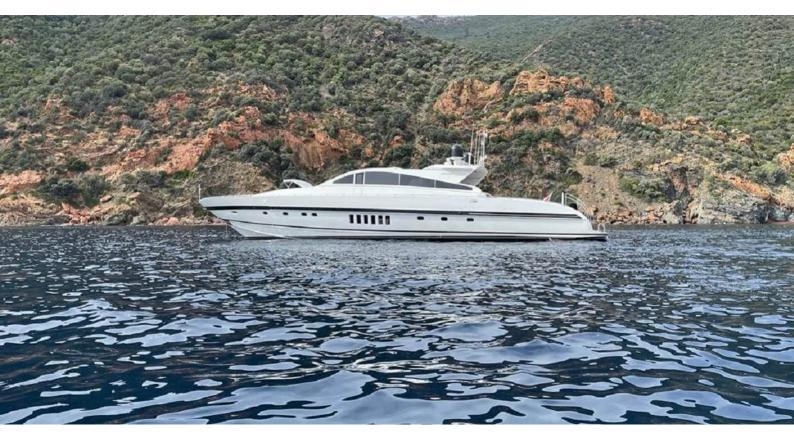

## **NOTORIOUS**

Yacht Charter Details for 'Notorious', the 27m Superyacht built by Leopard

**SPECIFICATIONS** 

**LENGTH** 27m / 88'7

BEAM DRAFT 6.05m / 19'10 1.35m / 4'5

YEAR REFIT 1997 2019

CRUISING SPEED 28 Knots **ACCOMMODATION** 

## NOTORIOUS YACHT CHARTER

Superyacht NOTORIOUS was built in 1997 by Leopard. She is a 27m / 88'7 Leopard 27 motor yacht with exterior design by Paolo Caliari . Notorious offers accommodation for up to 6 guests in 3 cabins with additional room for her crew of 3. She features a variety of amenities to ensure comfortable charter vacations. She also carries an impressive collection of toys as listed below.