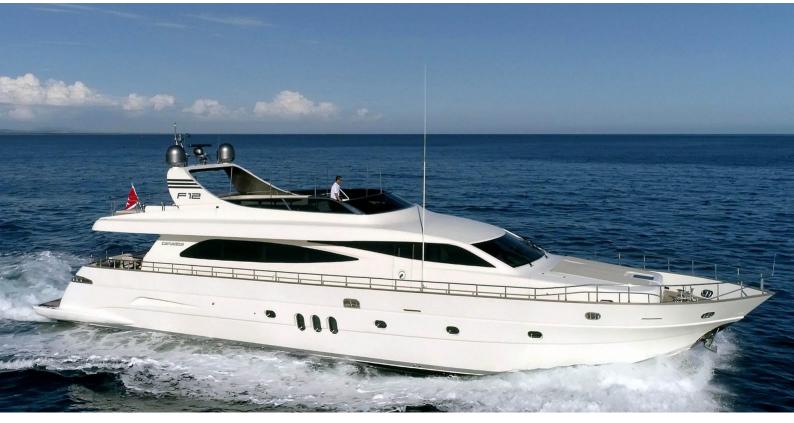

### EFFE YACHT CHARTER

Superyacht EFFE was built in 2008 by Canados. She is a 27.7m / 90'11 Canados 86 motor yacht with exterior design by Canados and interior styling by Achille Salvagni . Effe offers accommodation for up to 10 guests in 4 cabins with additional room for her crew of 4. She features a variety of amenities to ensure comfortable charter vacations, including, Air Conditioning, Gym/exercise equipment, WiFi connection on board & Sunpads. She also carries an impressive collection of toys as listed below.