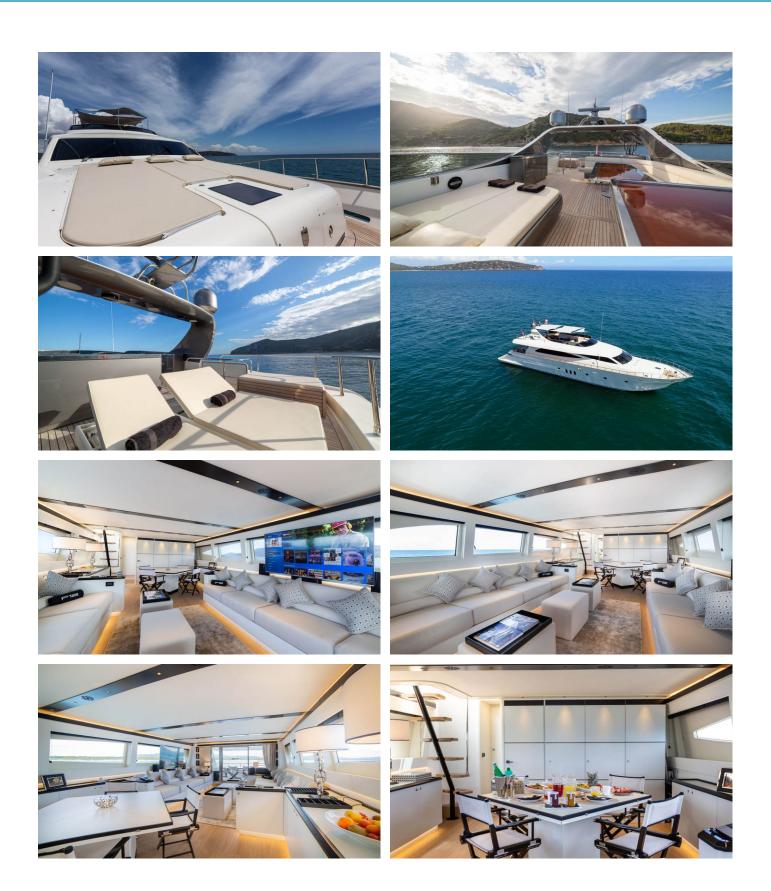

### EFFE YACHT CHARTER

Superyacht EFFE was built in 2008 by Canados. She is a 27.7m / 90'11 Canados 86 motor yacht with exterior design by Canados and interior styling by Achille Salvagni . Effe offers accommodation for up to 10 guests in 4 cabins with additional room for her crew of 4. She features a variety of amenities to ensure comfortable charter vacations, including, Air Conditioning, Gym/exercise equipment, WiFi connection on board & Sunpads. She also carries an impressive collection of toys as listed below.