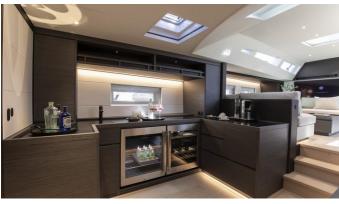

## SORVIND YACHT CHARTER

Superyacht SORVIND was built in 2022 by Southern Wind. She is a 32.27m / 105'10 SW105 sail yacht with exterior design by Nauta Design and interior styling by Nauta Design . Sorvind offers accommodation for up to 8 guests in 4 cabins with additional room for her crew of 5. She features a variety of amenities to ensure comfortable charter vacations. She also carries an impressive collection of toys as listed below.

## **SORVIND AMENITIES & TOYS**

For a full up-to-date list of leisure facilities or amenities onboard Sail Yacht Sorvind please contact your Yacht Charter Broker prior to booking your vacation. If there is a particular water toy that you would like, but it is not listed, then it may be possible to rent this equipment for you.