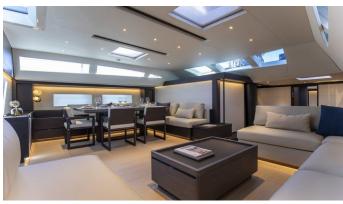

## SORVIND YACHT CHARTER

Superyacht SORVIND was built in 2022 by Southern Wind. She is a 32.27m / 105'10 SW105 sail yacht with exterior design by Nauta Design and interior styling by Nauta Design . Sorvind offers accommodation for up to 8 guests in 4 cabins with additional room for her crew of 5. She features a variety of amenities to ensure comfortable charter vacations. She also carries an impressive collection of toys as listed below.

## **SORVIND AMENITIES & TOYS**

For a full up-to-date list of leisure facilities or amenities onboard Sail Yacht Sorvind please contact your Yacht Charter Broker prior to booking your vacation. If there is a particular water toy that you would like, but it is not listed, then it may be possible to rent this equipment for you.