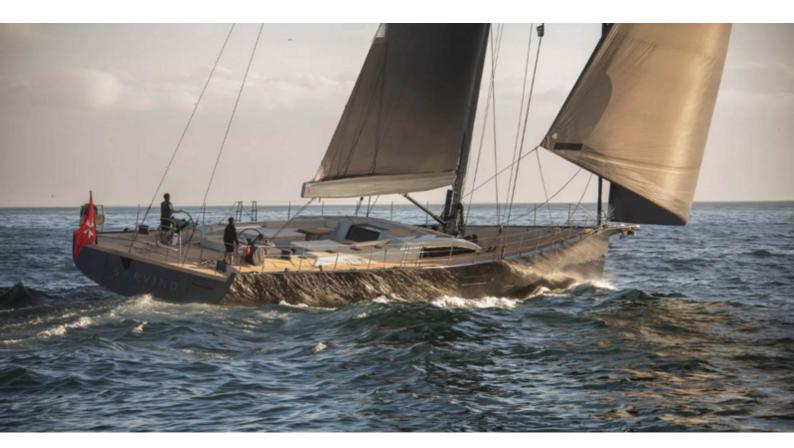

## **SORVIND**

Yacht Charter Details for 'Sorvind', the 32.27m Superyacht built by Southern Wind

**SPECIFICATIONS** 

LENGTH

32.27m / 105'10

BEAM

DRAFT

7.32m / 24' 5.6m / 18'4

## SORVIND YACHT CHARTER

Superyacht SORVIND was built in 2022 by Southern Wind. She is a 32.27m / 105'10 SW105 sail yacht with exterior design by Nauta Design and interior styling by Nauta Design . Sorvind offers accommodation for up to 8 guests in 4 cabins with additional room for her crew of 5. She features a variety of amenities to ensure comfortable charter vacations. She also carries an impressive collection of toys as listed below.