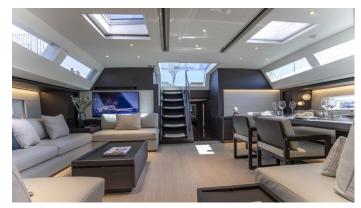

## SORVIND YACHT CHARTER

Superyacht SORVIND was built in 2022 by Southern Wind. She is a 32.27m / 105'10 SW105 sail yacht with exterior design by Nauta Design and interior styling by Nauta Design . Sorvind offers accommodation for up to 8 guests in 4 cabins with additional room for her crew of 5. She features a variety of amenities to ensure comfortable charter vacations. She also carries an impressive collection of toys as listed below.

## **SORVIND AMENITIES & TOYS**

For a full up-to-date list of leisure facilities or amenities onboard Sail Yacht Sorvind please contact your Yacht Charter Broker prior to booking your vacation. If there is a particular water toy that you would like, but it is not listed, then it may be possible to rent this equipment for you.