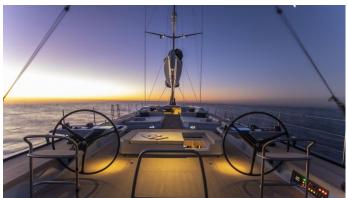

## SORVIND YACHT CHARTER

Superyacht SORVIND was built in 2022 by Southern Wind. She is a 32.27m / 105'10 SW105 sail yacht with exterior design by Nauta Design and interior styling by Nauta Design . Sorvind offers accommodation for up to 8 guests in 4 cabins with additional room for her crew of 5. She features a variety of amenities to ensure comfortable charter vacations. She also carries an impressive collection of toys as listed below.