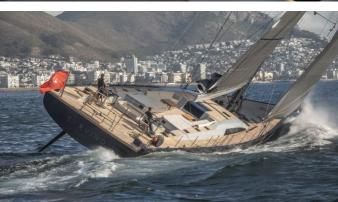

## **SORVIND**

Yacht Charter Details for 'Sorvind', the 32.27m Superyacht built by Southern Wind

**SPECIFICATIONS** 

LENGTH

32.27m / 105'10

BEAM

DRAFT

7.32m / 24' 5.6m / 18'4

## SORVIND YACHT CHARTER

Superyacht SORVIND was built in 2022 by Southern Wind. She is a 32.27m / 105'10 SW105 sail yacht with exterior design by Nauta Design and interior styling by Nauta Design . Sorvind offers accommodation for up to 8 guests in 4 cabins with additional room for her crew of 5. She features a variety of amenities to ensure comfortable charter vacations. She also carries an impressive collection of toys as listed below.