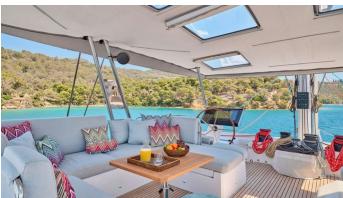

#### KIMATA YACHT CHARTER

Superyacht KIMATA was built in 2021 by Fountaine Pajot. She is a 20.42m / 67' motor/sailer yacht with exterior design by . Kimata offers accommodation for up to 8 guests in 4 cabins with additional room for her crew of 3. She features a variety of amenities to ensure comfortable charter vacations. She also carries an impressive collection of toys as listed below.

#### KIMATA AMENITIES & TOYS

Wi-Fi

Deck Jacuzzi

Air Conditioning

BBQ

For a full up-to-date list of leisure facilities or amenities onboard Motor/Sailer Yacht Kimata please contact your Yacht Charter Broker prior to booking your vacation. If there is a particular water toy that you would like, but it is not listed, then it may be possible to rent this equipment for you.