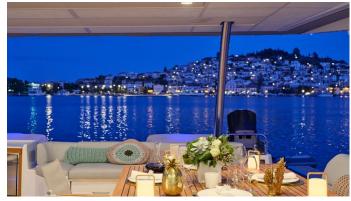

#### KIMATA YACHT CHARTER

Superyacht KIMATA was built in 2021 by Fountaine Pajot. She is a 20.42m / 67' motor/sailer yacht with exterior design by . Kimata offers accommodation for up to 8 guests in 4 cabins with additional room for her crew of 3. She features a variety of amenities to ensure comfortable charter vacations. She also carries an impressive collection of toys as listed below.

#### KIMATA AMENITIES & TOYS

Wi-Fi

Deck Jacuzzi

Air Conditioning

BBQ

For a full up-to-date list of leisure facilities or amenities onboard Motor/Sailer Yacht Kimata please contact your Yacht Charter Broker prior to booking your vacation. If there is a particular water toy that you would like, but it is not listed, then it may be possible to rent this equipment for you.