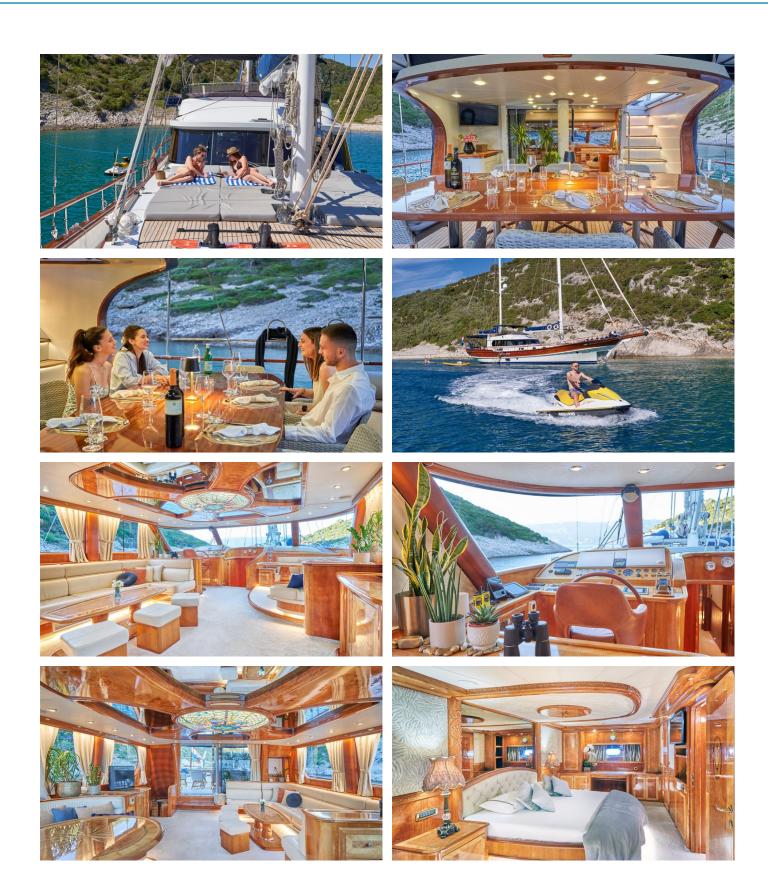

## LOTUS YACHT CHARTER

Superyacht LOTUS was built in 2006 by Custom. She is a 27m / 88'7 sail yacht with exterior design by . Lotus offers accommodation for up to 8 guests in 4 cabins with additional room for her crew of 4. She features a variety of amenities to ensure comfortable charter vacations, including, Air Conditioning & WiFi connection on board. She also carries an impressive collection of toys as listed below.

## **LOTUS AMENITIES & TOYS**

Wi-Fi

Sunpads

Air Conditioning

BBQ

Satellite TV

For a full up-to-date list of leisure facilities or amenities onboard Sail Yacht Lotus please contact your Yacht Charter Broker prior to booking your vacation. If there is a particular water toy that you would like, but it is not listed, then it may be possible to rent this equipment for you.