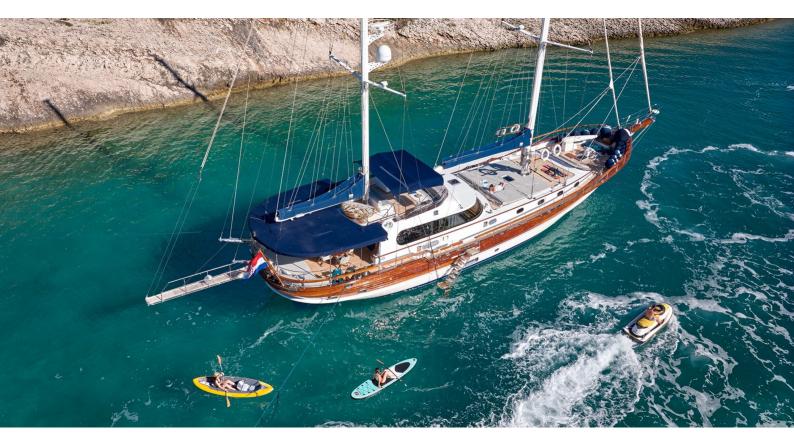

## **LOTUS**

Yacht Charter Details for 'Lotus', the 27m Superyacht built by Custom

**SPECIFICATIONS** 

**LENGTH** 27m / 88'7

BEAM DRAFT 6.55m / 21'6 3.5m / 11'6

YEAR REFIT 2006 2019

CRUISING SPEED 10 Knots

ACCOMMODATION

## LOTUS YACHT CHARTER

Superyacht LOTUS was built in 2006 by Custom. She is a 27m / 88'7 sail yacht with exterior design by . Lotus offers accommodation for up to 8 guests in 4 cabins with additional room for her crew of 4. She features a variety of amenities to ensure comfortable charter vacations, including, Air Conditioning & WiFi connection on board. She also carries an impressive collection of toys as listed below.