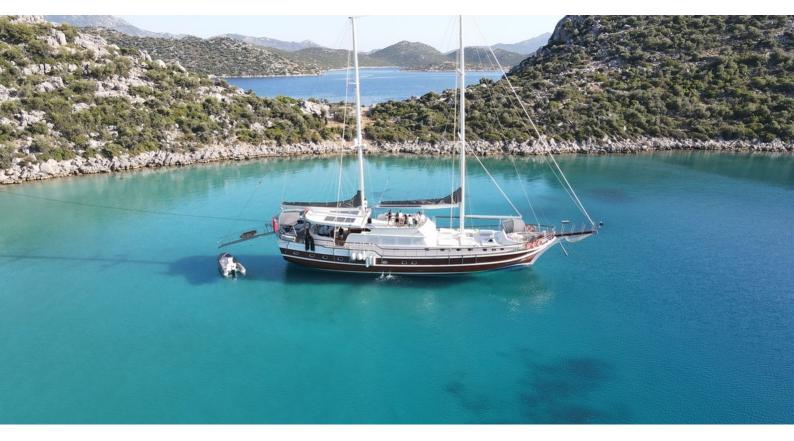

## PRENSES ESILA

Yacht Charter Details for 'Prenses Esila', the 32m Superyacht built by Custom

**SPECIFICATIONS** 

LENGTH 32m / 105'

BEAM DRAFT 8.2m / 26'11 2.5m / 8'2

YEAR REFIT 2019

CRUISING SPEED 10 Knots

## PRENSES ESILA YACHT CHARTER

Superyacht PRENSES ESILA was built in 2019 by Custom. She is a 32m / 105' Custom sail yacht with exterior design by . Prenses Esila offers accommodation for up to 12 guests in 6 cabins with additional room for her crew of 6. She features a variety of amenities to ensure comfortable charter vacations, including, Barbeque, Outdoor Shower, Air Conditioning & WiFi connection on board. She also carries an impressive collection of toys as listed below.