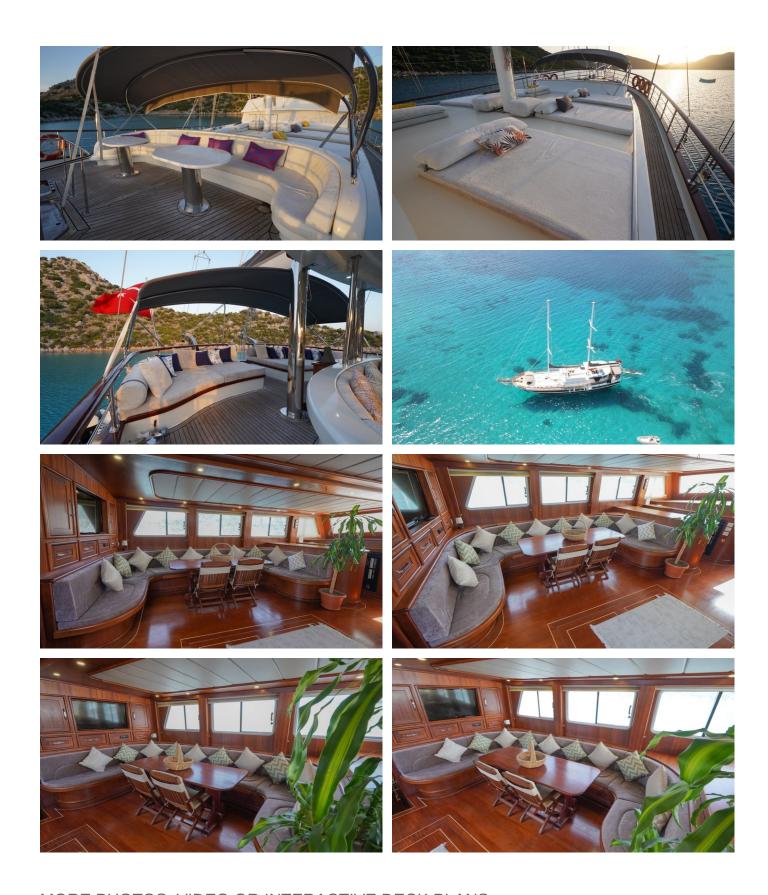

## PRENSES ESILA YACHT CHARTER

Superyacht PRENSES ESILA was built in 2019 by Custom. She is a 32m / 105' Custom sail yacht with exterior design by . Prenses Esila offers accommodation for up to 12 guests in 6 cabins with additional room for her crew of 6. She features a variety of amenities to ensure comfortable charter vacations, including, Barbeque, Outdoor Shower, Air Conditioning & WiFi connection on board. She also carries an impressive collection of toys as listed below.

## PRENSES ESILA AMENITIES & TOYS

Wi-Fi

**Outdoor Shower** 

**Ipod Docking** 

Air Conditioning

BBQ

Satellite TV

For a full up-to-date list of leisure facilities or amenities onboard Sail Yacht Prenses Esila please contact your Yacht Charter Broker prior to booking your vacation. If there is a particular water toy that you would like, but it is not listed, then it may be possible to rent this equipment for you.