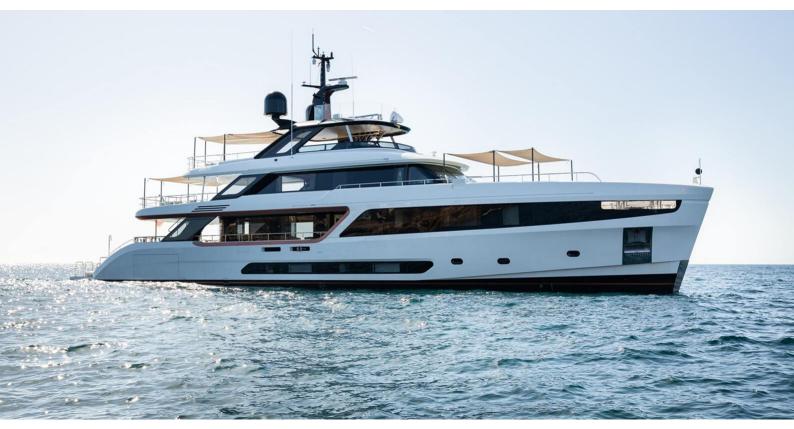

# EH2

Yacht Charter Details for 'EH2', the 36.8m Superyacht built by Benetti

### EH2 YACHT CHARTER

Superyacht EH2 was built in 2022 by Benetti. She is a 36.8m / 120'9 Motopanfilo 37M motor yacht with exterior design by , Francesco Struglia & Benetti and interior styling by & Lazzarini Pickering . EH2 offers accommodation for up to 10 guests in 5 cabins with additional room for her crew of 6. She features a variety of amenities to ensure comfortable charter vacations. She also carries an impressive collection of toys as listed below.