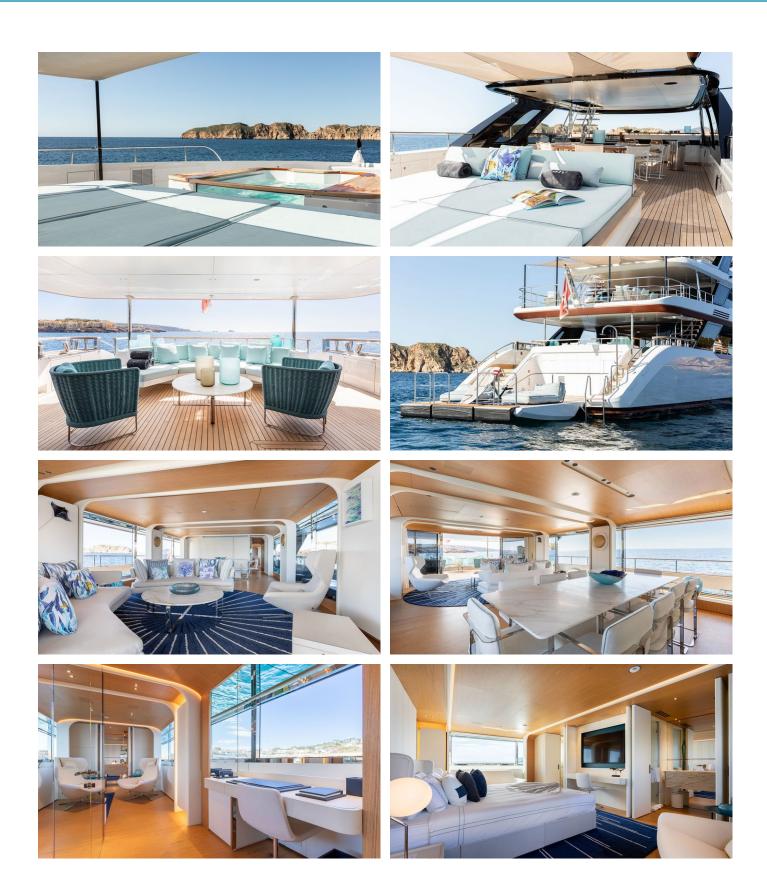

### EH2 YACHT CHARTER

Superyacht EH2 was built in 2022 by Benetti. She is a 36.8m / 120'9 Motopanfilo 37M motor yacht with exterior design by , Francesco Struglia & Benetti and interior styling by & Lazzarini Pickering . EH2 offers accommodation for up to 10 guests in 5 cabins with additional room for her crew of 6. She features a variety of amenities to ensure comfortable charter vacations. She also carries an impressive collection of toys as listed below.