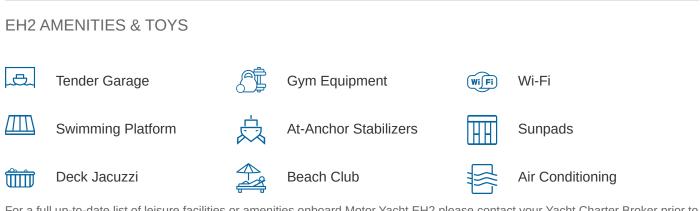

### EH2 YACHT CHARTER

Superyacht EH2 was built in 2022 by Benetti. She is a 36.8m / 120'9 Motopanfilo 37M motor yacht with exterior design by , Francesco Struglia & Benetti and interior styling by & Lazzarini Pickering . EH2 offers accommodation for up to 10 guests in 5 cabins with additional room for her crew of 6. She features a variety of amenities to ensure comfortable charter vacations. She also carries an impressive collection of toys as listed below.

For a full up-to-date list of leisure facilities or amenities onboard Motor Yacht EH2 please contact your Yacht Charter Broker prior to booking your vacation. If there is a particular water toy that you would like, but it is not listed, then it may be possible to rent this equipment for you.