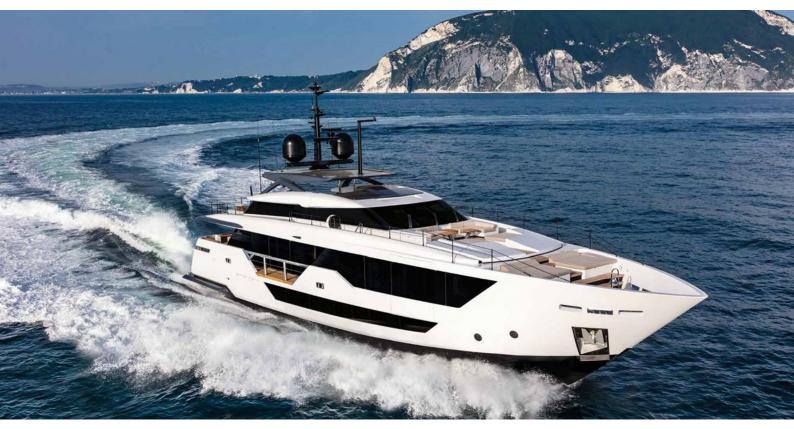

# ALVIUM

Yacht Charter Details for 'Alvium', the 33m Superyacht built by Custom Line

#### ALVIUM YACHT CHARTER

Superyacht ALVIUM was built in 2022 by Custom Line. She is a 33m / 108'3 Custom Line 106 motor yacht with exterior design by Francesco Paszkowski Design and interior styling by Francesco Paszkowski Design . Alvium offers accommodation for up to 10 guests in 5 cabins with additional room for her crew of 5. She features a variety of amenities to ensure comfortable charter vacations. She also carries an impressive collection of toys as listed below.