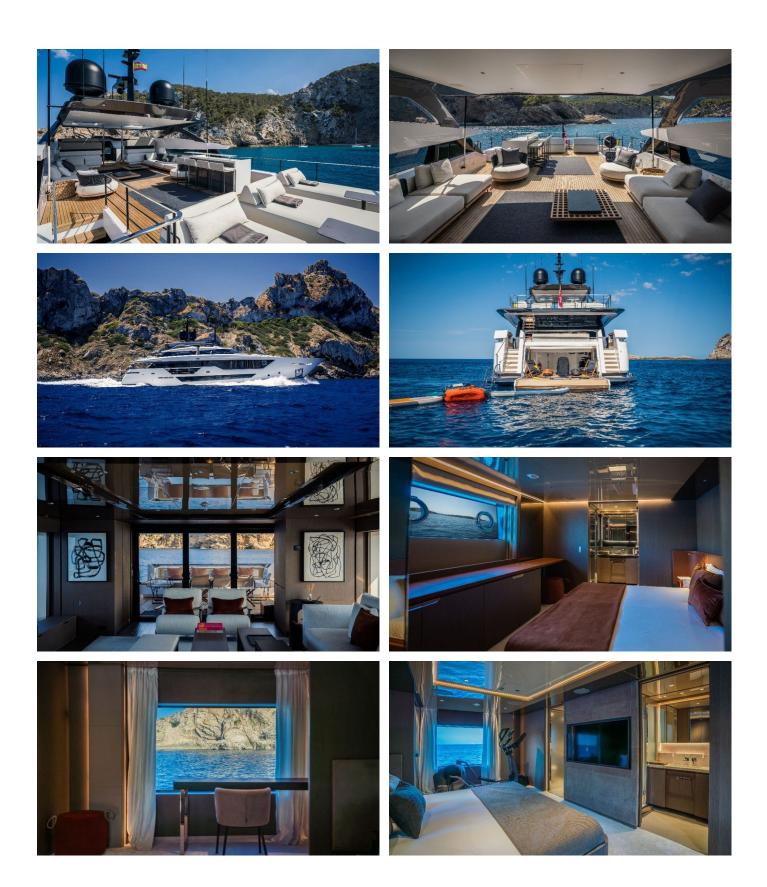

#### ALVIUM YACHT CHARTER

Superyacht ALVIUM was built in 2022 by Custom Line. She is a 33m / 108'3 Custom Line 106 motor yacht with exterior design by Francesco Paszkowski Design and interior styling by Francesco Paszkowski Design . Alvium offers accommodation for up to 10 guests in 5 cabins with additional room for her crew of 5. She features a variety of amenities to ensure comfortable charter vacations. She also carries an impressive collection of toys as listed below.

#### ACCOMMODATION

GUESTS CABINS

CABINS CREW

2 VIP

## CABIN CONFIGURATION

- 1 Master
- 2 Twin