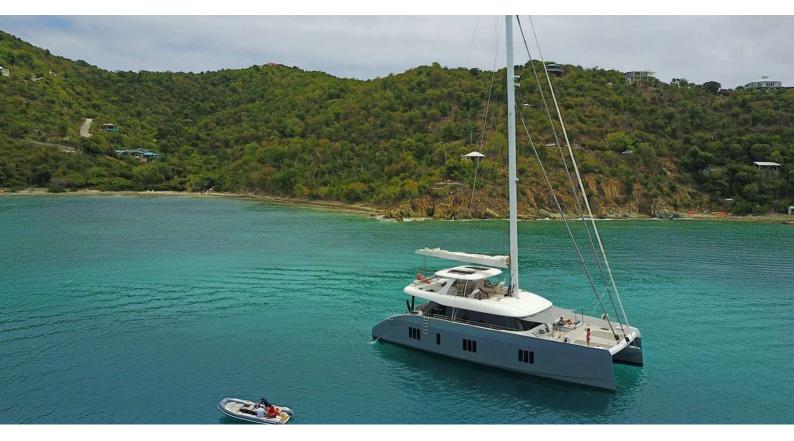

# **SEACLUSION**

Yacht Charter Details for 'Seaclusion', the 23.99m Superyacht built by Sunreef Yachts

**SPECIFICATIONS** 

**LENGTH** 23.99m / 78'8

BEAM DRAFT 11.5m / 37'9 0m / 0'

YEAR REFIT 2020

CRUISING SPEED 8 Knots ACCOMMODATION

## SEACLUSION YACHT CHARTER

Superyacht SEACLUSION was built in 2020 by Sunreef Yachts. She is a 23.99m / 78'8 Sunreef 80 Sailing motor/sailer yacht with exterior design by Sunreef Yachts and interior styling by Sunreef Yachts . Seaclusion offers accommodation for up to 8 guests in 4 cabins with additional room for her crew of 4. She features a variety of amenities to ensure comfortable charter vacations. She also carries an impressive collection of toys as listed below.