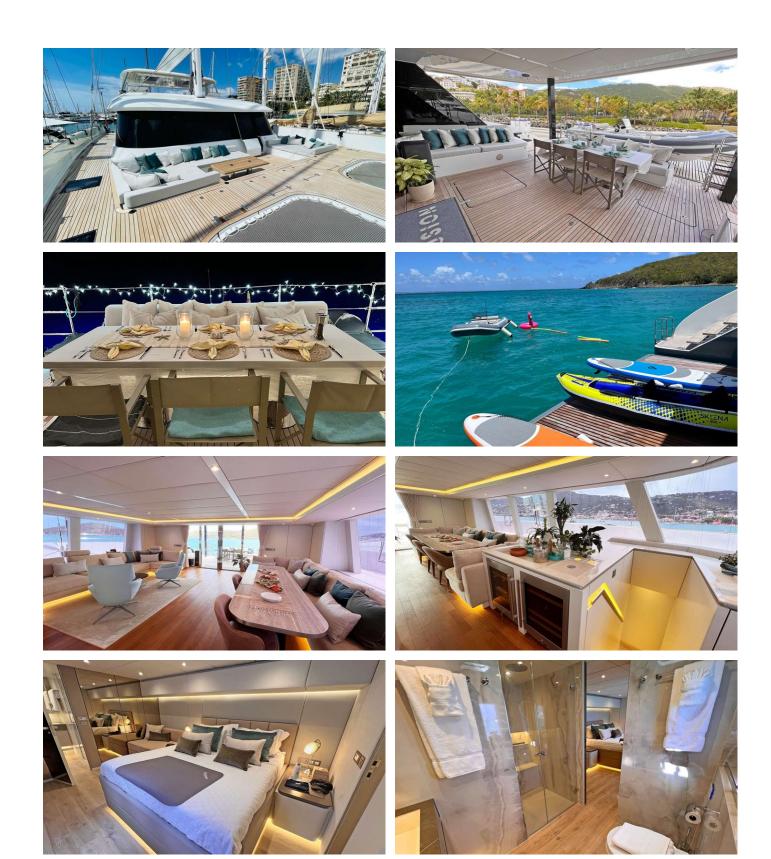

## SEACLUSION YACHT CHARTER

Superyacht SEACLUSION was built in 2020 by Sunreef Yachts. She is a 23.99m / 78'8 Sunreef 80 Sailing motor/sailer yacht with exterior design by Sunreef Yachts and interior styling by Sunreef Yachts . Seaclusion offers accommodation for up to 8 guests in 4 cabins with additional room for her crew of 4. She features a variety of amenities to ensure comfortable charter vacations. She also carries an impressive collection of toys as listed below.

#### SEACLUSION AMENITIES & TOYS

Sun Deck

Wi-Fi

Hydraulic Swim Platform

Sunpads

Air Conditioning

**BBQ** 

Satellite TV