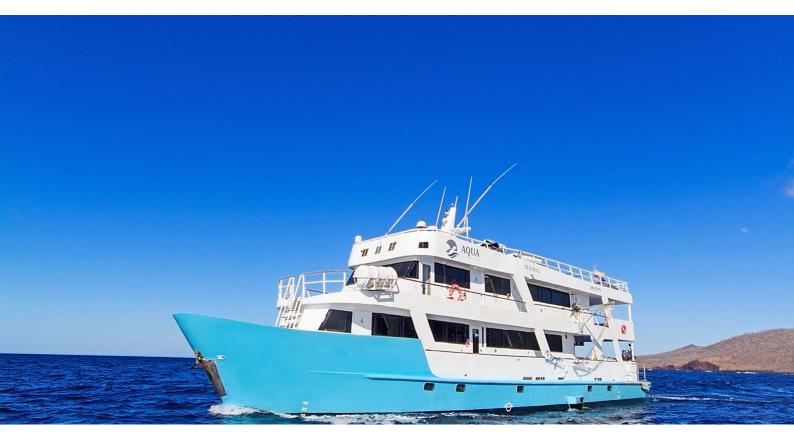

## PINGUINO EXPLORER

Yacht Charter Details for 'Pinguino Explorer', the 25m Superyacht built by Custom

**SPECIFICATIONS** 

LENGTH 25m / 82'

BEAM DRAFT 5.5m / 18'1 0m / 0'

YEAR REFIT 1998 2021

CRUISING SPEED

## PINGUINO EXPLORER YACHT CHARTER

Superyacht PINGUINO EXPLORER was built in 1998 by Custom. She is a 25m / 82' motor yacht with exterior design by . Pinguino Explorer offers accommodation for up to 16 guests in 9 cabins with additional room for her crew of 8. She features a variety of amenities to ensure comfortable charter vacations. She also carries an impressive collection of toys as listed below.