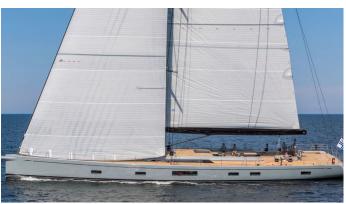

## **FANCY YACHT CHARTER**

Superyacht FANCY was built in 2023 by Nautor's Swan. She is a 32.92m / 108' Swan 108 sail yacht with exterior design by , German Frers & Lucio Micheletti and interior styling by & Misa Poggi . Fancy offers accommodation for up to 9 guests in 4 cabins with additional room for her crew of 5. She features a variety of amenities to ensure comfortable charter vacations. She also carries an impressive collection of toys as listed below.