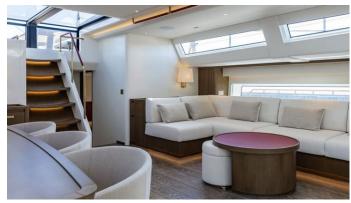

## **FANCY YACHT CHARTER**

Superyacht FANCY was built in 2023 by Nautor's Swan. She is a 32.92m / 108' Swan 108 sail yacht with exterior design by , German Frers & Lucio Micheletti and interior styling by & Misa Poggi . Fancy offers accommodation for up to 9 guests in 4 cabins with additional room for her crew of 5. She features a variety of amenities to ensure comfortable charter vacations. She also carries an impressive collection of toys as listed below.

## **FANCY AMENITIES & TOYS**

Wi-Fi

Swimming Platform

Air Conditioning

For a full up-to-date list of leisure facilities or amenities onboard Sail Yacht Fancy please contact your Yacht Charter Broker prior to booking your vacation. If there is a particular water toy that you would like, but it is not listed, then it may be possible to rent this equipment for you.