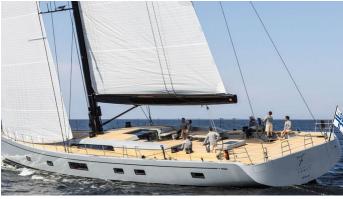

## **FANCY YACHT CHARTER**

Superyacht FANCY was built in 2023 by Nautor's Swan. She is a 32.92m / 108' Swan 108 sail yacht with exterior design by , German Frers & Lucio Micheletti and interior styling by & Misa Poggi . Fancy offers accommodation for up to 9 guests in 4 cabins with additional room for her crew of 5. She features a variety of amenities to ensure comfortable charter vacations. She also carries an impressive collection of toys as listed below.

## CHARTER FANCY

If you are interested in chartering FANCY please contact your yacht charter broker for more information about booking a luxury charter vacation on board this Nautor's Swan superyacht .