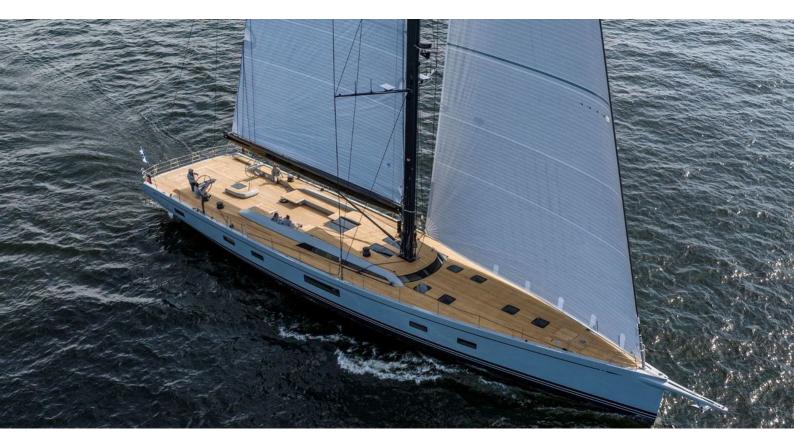

## **FANCY**

Yacht Charter Details for 'Fancy', the 32.92m Superyacht built by Nautor's Swan

**SPECIFICATIONS** 

LENGTH 32.92m / 108'

BEAM DRAFT 7.55m / 24'9 3.55m / 11'8

YEAR REFIT 2023

CRUISING SPEED 10 Knots ACCOMMODATION

## **FANCY YACHT CHARTER**

Superyacht FANCY was built in 2023 by Nautor's Swan. She is a 32.92m / 108' Swan 108 sail yacht with exterior design by , German Frers & Lucio Micheletti and interior styling by & Misa Poggi . Fancy offers accommodation for up to 9 guests in 4 cabins with additional room for her crew of 5. She features a variety of amenities to ensure comfortable charter vacations. She also carries an impressive collection of toys as listed below.