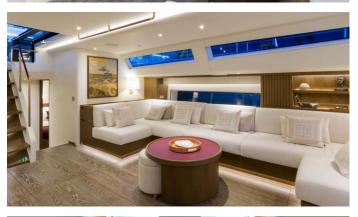

## **FANCY YACHT CHARTER**

Superyacht FANCY was built in 2023 by Nautor's Swan. She is a 32.92m / 108' Swan 108 sail yacht with exterior design by , German Frers & Lucio Micheletti and interior styling by & Misa Poggi . Fancy offers accommodation for up to 9 guests in 4 cabins with additional room for her crew of 5. She features a variety of amenities to ensure comfortable charter vacations. She also carries an impressive collection of toys as listed below.

## **FANCY AMENITIES & TOYS**

Wi-Fi

Swimming Platform

Air Conditioning

For a full up-to-date list of leisure facilities or amenities onboard Sail Yacht Fancy please contact your Yacht Charter Broker prior to booking your vacation. If there is a particular water toy that you would like, but it is not listed, then it may be possible to rent this equipment for you.