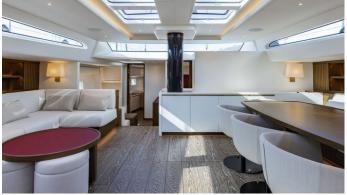

## **FANCY YACHT CHARTER**

Superyacht FANCY was built in 2023 by Nautor's Swan. She is a 32.92m / 108' Swan 108 sail yacht with exterior design by , German Frers & Lucio Micheletti and interior styling by & Misa Poggi . Fancy offers accommodation for up to 9 guests in 4 cabins with additional room for her crew of 5. She features a variety of amenities to ensure comfortable charter vacations. She also carries an impressive collection of toys as listed below.

## **FANCY AMENITIES & TOYS**

Wi-Fi

Swimming Platform

Air Conditioning

For a full up-to-date list of leisure facilities or amenities onboard Sail Yacht Fancy please contact your Yacht Charter Broker prior to booking your vacation. If there is a particular water toy that you would like, but it is not listed, then it may be possible to rent this equipment for you.