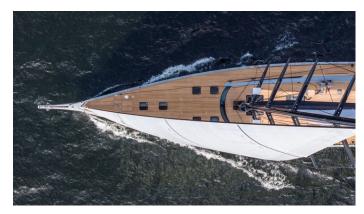

## **FANCY YACHT CHARTER**

Superyacht FANCY was built in 2023 by Nautor's Swan. She is a 32.92m / 108' Swan 108 sail yacht with exterior design by , German Frers & Lucio Micheletti and interior styling by & Misa Poggi . Fancy offers accommodation for up to 9 guests in 4 cabins with additional room for her crew of 5. She features a variety of amenities to ensure comfortable charter vacations. She also carries an impressive collection of toys as listed below.