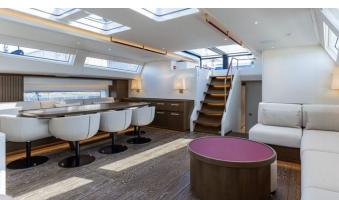

## **FANCY YACHT CHARTER**

Superyacht FANCY was built in 2023 by Nautor's Swan. She is a 32.92m / 108' Swan 108 sail yacht with exterior design by , German Frers & Lucio Micheletti and interior styling by & Misa Poggi . Fancy offers accommodation for up to 9 guests in 4 cabins with additional room for her crew of 5. She features a variety of amenities to ensure comfortable charter vacations. She also carries an impressive collection of toys as listed below.

## **FANCY AMENITIES & TOYS**

Wi-Fi

Swimming Platform

Air Conditioning

For a full up-to-date list of leisure facilities or amenities onboard Sail Yacht Fancy please contact your Yacht Charter Broker prior to booking your vacation. If there is a particular water toy that you would like, but it is not listed, then it may be possible to rent this equipment for you.