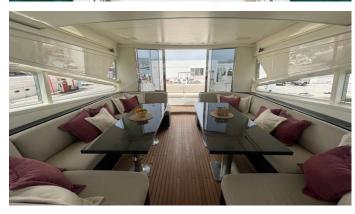

## AYA ONE YACHT CHARTER

Superyacht AYA ONE was built in 2007 by Leopard. She is a 27m / 88'7 Leopard 27 motor yacht with exterior design by Andrea Bacigalupo and interior styling by Arno . Aya One offers accommodation for up to 8 guests in 4 cabins with additional room for her crew of 3. She features a variety of amenities to ensure comfortable charter vacations. She also carries an impressive collection of toys as listed below.

## AYA ONE AMENITIES & TOYS

For a full up-to-date list of leisure facilities or amenities onboard Motor Yacht Aya One please contact your Yacht Charter Broker prior to booking your vacation. If there is a particular water toy that you would like, but it is not listed, then it may be possible to rent this equipment for you.