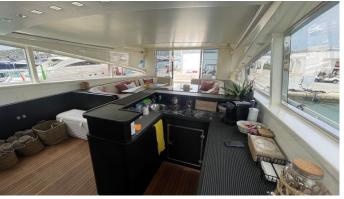

## AYA ONE YACHT CHARTER

Superyacht AYA ONE was built in 2007 by Leopard. She is a 27m / 88'7 Leopard 27 motor yacht with exterior design by Andrea Bacigalupo and interior styling by Arno . Aya One offers accommodation for up to 8 guests in 4 cabins with additional room for her crew of 3. She features a variety of amenities to ensure comfortable charter vacations. She also carries an impressive collection of toys as listed below.