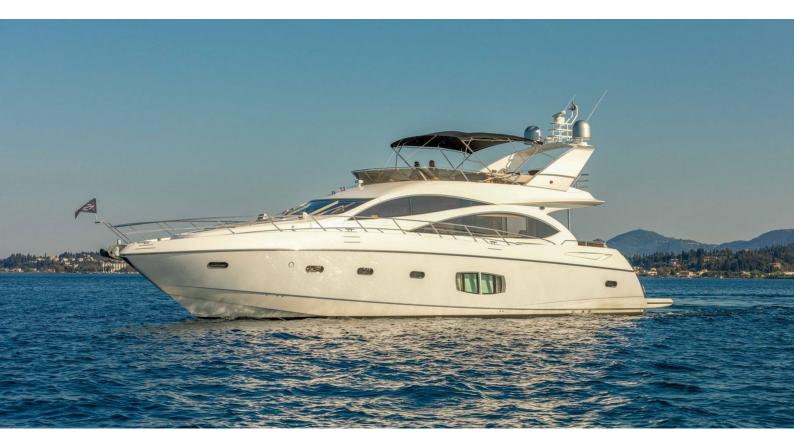

## SHINE

Yacht Charter Details for 'Shine', the 22.25m Superyacht built by Sunseeker

**SPECIFICATIONS** 

LENGTH 22.25m / 73'

BEAM DRAFT 5.67m / 18'7 1.7m / 5'7

YEAR REFIT 2010

CRUISING SPEED 0 Knots

**ACCOMMODATION** 

## SHINE YACHT CHARTER

Superyacht SHINE was built in 2010 by Sunseeker. She is a 22.25m / 73' Manhattan 70 motor yacht with exterior design by . Shine offers accommodation for up to 8 guests in 4 cabins with additional room for her crew of 2. She features a variety of amenities to ensure comfortable charter vacations. She also carries an impressive collection of toys as listed below.