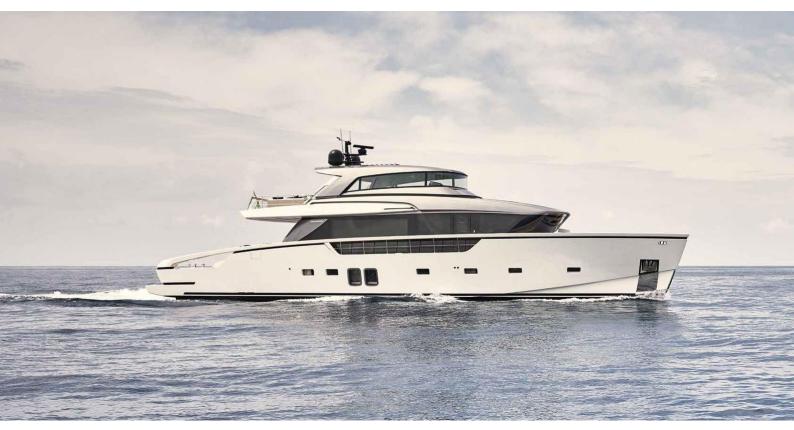

## ESTIA

Yacht Charter Details for 'Estia', the 26.7m Superyacht built by Sanlorenzo

#### ESTIA YACHT CHARTER

Superyacht ESTIA was built in 2022 by Sanlorenzo. She is a 26.7m / 87'7 SX88 motor yacht with exterior design by Officina Italiana Design and interior styling by Studio Lissoni . Estia offers accommodation for up to 8 guests in 4 cabins with additional room for her crew of 3. She features a variety of amenities to ensure comfortable charter vacations. She also carries an impressive collection of toys as listed below.