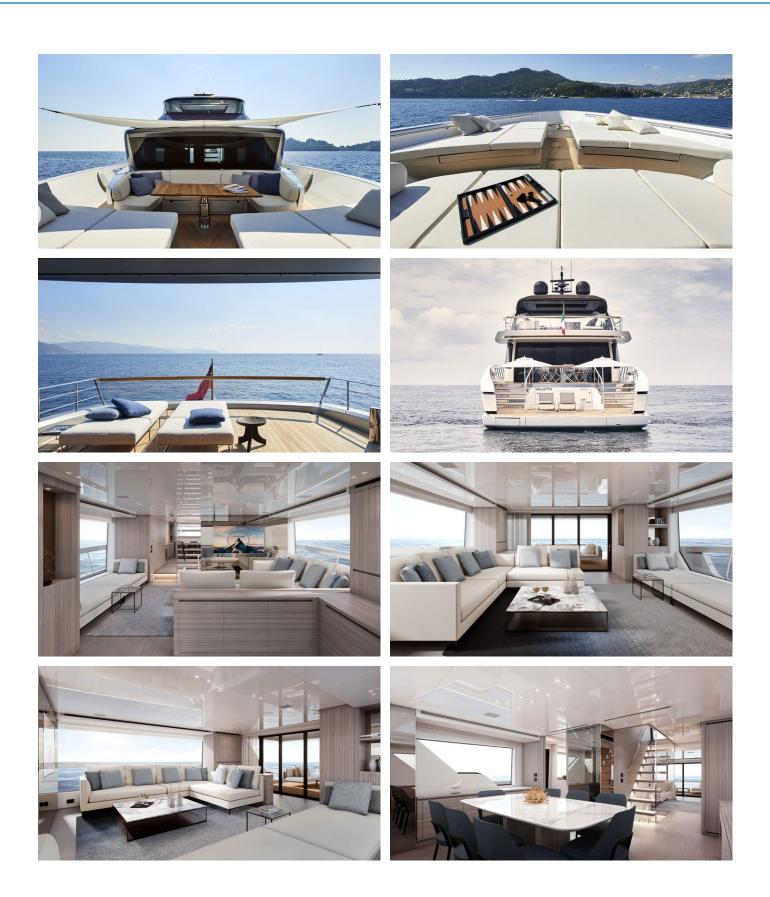

#### ESTIA YACHT CHARTER

Superyacht ESTIA was built in 2022 by Sanlorenzo. She is a 26.7m / 87'7 SX88 motor yacht with exterior design by Officina Italiana Design and interior styling by Studio Lissoni . Estia offers accommodation for up to 8 guests in 4 cabins with additional room for her crew of 3. She features a variety of amenities to ensure comfortable charter vacations. She also carries an impressive collection of toys as listed below.