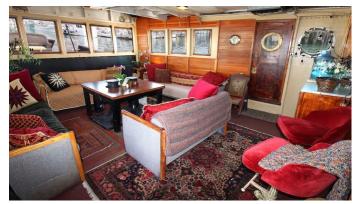

## SACAJAWEA YACHT CHARTER

Superyacht SACAJAWEA was built in 1936 by Lake Washington Shipyard. She is a 38.1m / 125' motor yacht with exterior design by . Sacajawea offers accommodation for up to 12 guests in 6 cabins with additional room for her crew of . She features a variety of amenities to ensure comfortable charter vacations. She also carries an impressive collection of toys as listed below.