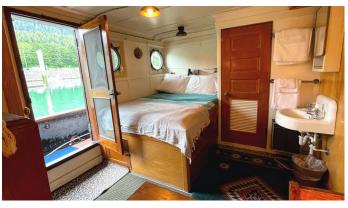

## SACAJAWEA YACHT CHARTER

Superyacht SACAJAWEA was built in 1936 by Lake Washington Shipyard. She is a 38.1m / 125' motor yacht with exterior design by . Sacajawea offers accommodation for up to 12 guests in 6 cabins with additional room for her crew of . She features a variety of amenities to ensure comfortable charter vacations. She also carries an impressive collection of toys as listed below.