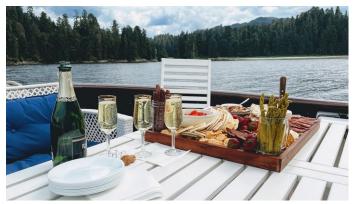

## SACAJAWEA YACHT CHARTER

Superyacht SACAJAWEA was built in 1936 by Lake Washington Shipyard. She is a 38.1m / 125' motor yacht with exterior design by . Sacajawea offers accommodation for up to 12 guests in 6 cabins with additional room for her crew of . She features a variety of amenities to ensure comfortable charter vacations. She also carries an impressive collection of toys as listed below.

## SACAJAWEA AMENITIES & TOYS

For a full up-to-date list of leisure facilities or amenities onboard Motor Yacht Sacajawea please contact your Yacht Charter Broker prior to booking your vacation. If there is a particular water toy that you would like, but it is not listed, then it may be possible to rent this equipment for you.