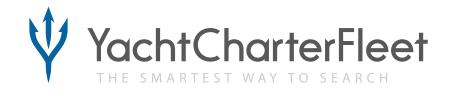

## **SACAJAWEA**

Yacht Charter Details for 'Sacajawea', the 38.1m Superyacht built by Lake Washington Shipyard

**SPECIFICATIONS** 

LENGTH 38.1m / 125'

**BEAM DRAFT** 7.92m / 26' 2.74m / 9'

YEAR **REFIT** 1936

## SACAJAWEA YACHT CHARTER

Superyacht SACAJAWEA was built in 1936 by Lake Washington Shipyard. She is a 38.1m / 125' motor yacht with exterior design by . Sacajawea offers accommodation for up to 12 guests in 6 cabins with additional room for her crew of . She features a variety of amenities to ensure comfortable charter vacations. She also carries an impressive collection of toys as listed below.