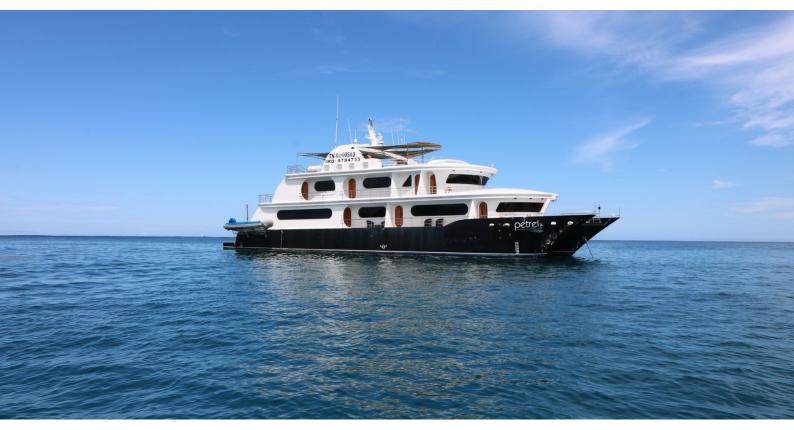

# PETREL

Yacht Charter Details for 'Petrel', the 35m Superyacht built by Custom

### PETREL YACHT CHARTER

Superyacht PETREL was built in 2015 by Custom. She is a 35m / 114'10 Custom motor yacht with exterior design by . Petrel offers accommodation for up to 16 guests in 9 cabins with additional room for her crew of 12. She features a variety of amenities to ensure comfortable charter vacations, including, Air Conditioning, Balcony, Exterior Bar & Jacuzzi (on deck). She also carries an impressive collection of toys as listed below.