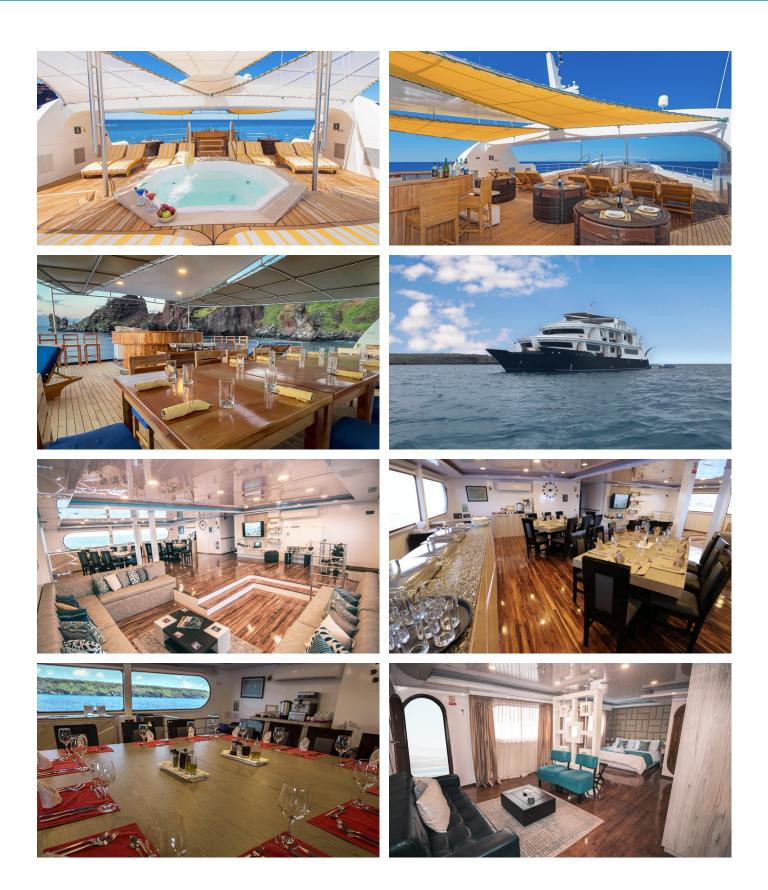

### PETREL YACHT CHARTER

Superyacht PETREL was built in 2015 by Custom. She is a 35m / 114'10 Custom motor yacht with exterior design by . Petrel offers accommodation for up to 16 guests in 9 cabins with additional room for her crew of 12. She features a variety of amenities to ensure comfortable charter vacations, including, Air Conditioning, Balcony, Exterior Bar & Jacuzzi (on deck). She also carries an impressive collection of toys as listed below.