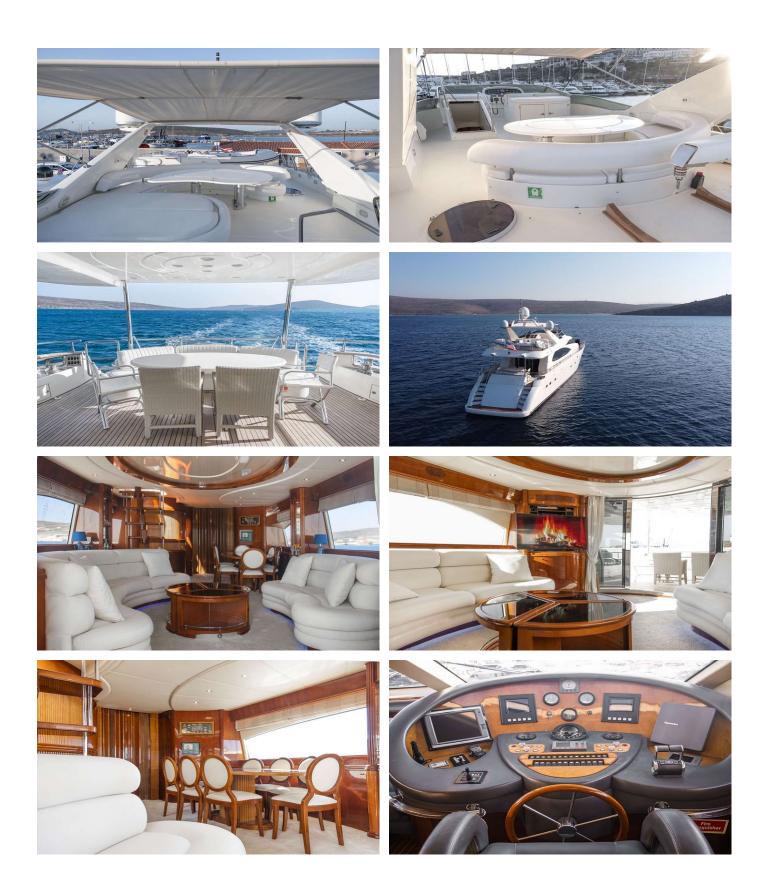

#### TITAN YACHT CHARTER

Superyacht TITAN was built in 2005 by Azimut. She is a 26.21m / 86' Azimut 85 Ultimate motor yacht with exterior design by Stefano Righini and interior styling by Galeazzi Design . Titan offers accommodation for up to 8 guests in 4 cabins with additional room for her crew of 3. She features a variety of amenities to ensure comfortable charter vacations, including, Air Conditioning, Foredeck Seating, Sun Deck, Sunpads, Swimming Platform & Tender Garage. She also carries an impressive collection of toys as listed below.