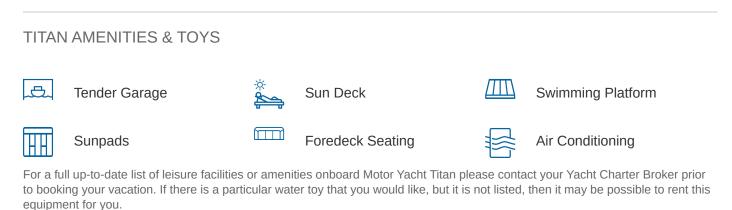

#### TITAN YACHT CHARTER

Superyacht TITAN was built in 2005 by Azimut. She is a 26.21m / 86' Azimut 85 Ultimate motor yacht with exterior design by Stefano Righini and interior styling by Galeazzi Design . Titan offers accommodation for up to 8 guests in 4 cabins with additional room for her crew of 3. She features a variety of amenities to ensure comfortable charter vacations, including, Air Conditioning, Foredeck Seating, Sun Deck, Sunpads, Swimming Platform & Tender Garage. She also carries an impressive collection of toys as listed below.