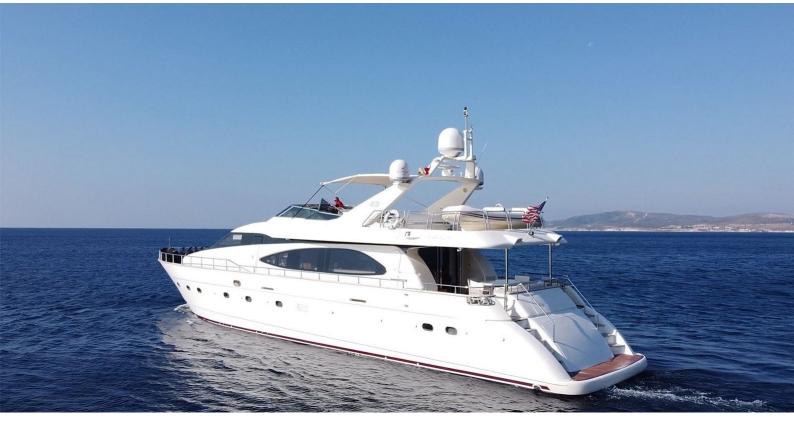

# TITAN

Yacht Charter Details for 'Titan', the 26.21m Superyacht built by Azimut

#### TITAN YACHT CHARTER

Superyacht TITAN was built in 2005 by Azimut. She is a 26.21m / 86' Azimut 85 Ultimate motor yacht with exterior design by Stefano Righini and interior styling by Galeazzi Design . Titan offers accommodation for up to 8 guests in 4 cabins with additional room for her crew of 3. She features a variety of amenities to ensure comfortable charter vacations, including, Air Conditioning, Foredeck Seating, Sun Deck, Sunpads, Swimming Platform & Tender Garage. She also carries an impressive collection of toys as listed below.