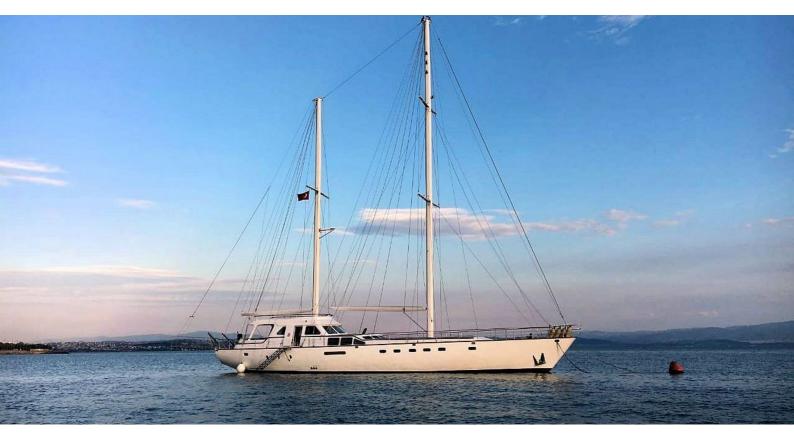

## **ELOA**

Yacht Charter Details for 'Eloa', the 27.5m Superyacht built by Tuzla Shipyard

**SPECIFICATIONS** 

LENGTH 27.5m / 90'3

BEAM DRAFT 6.6m / 21'8 2.8m / 9'2

YEAR REFIT 2015

CRUISING SPEED 9 Knots ACCOMMODATION

## **ELOA YACHT CHARTER**

Superyacht ELOA was built in 2015 by Tuzla Shipyard. She is a 27.5m / 90'3 sail yacht with exterior design by Gilbert Caroff and interior styling by Aldo Viani . Eloa offers accommodation for up to 8 guests in 4 cabins with additional room for her crew of 5. She features a variety of amenities to ensure comfortable charter vacations. She also carries an impressive collection of toys as listed below.