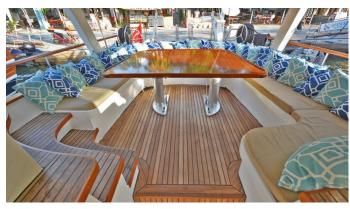

## **ELOA YACHT CHARTER**

Superyacht ELOA was built in 2015 by Tuzla Shipyard. She is a 27.5m / 90'3 sail yacht with exterior design by Gilbert Caroff and interior styling by Aldo Viani . Eloa offers accommodation for up to 8 guests in 4 cabins with additional room for her crew of 5. She features a variety of amenities to ensure comfortable charter vacations. She also carries an impressive collection of toys as listed below.