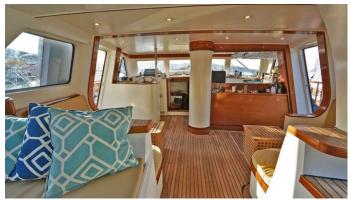

## **ELOA YACHT CHARTER**

Superyacht ELOA was built in 2015 by Tuzla Shipyard. She is a 27.5m / 90'3 sail yacht with exterior design by Gilbert Caroff and interior styling by Aldo Viani . Eloa offers accommodation for up to 8 guests in 4 cabins with additional room for her crew of 5. She features a variety of amenities to ensure comfortable charter vacations. She also carries an impressive collection of toys as listed below.