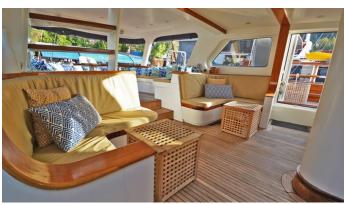

## **ELOA YACHT CHARTER**

Superyacht ELOA was built in 2015 by Tuzla Shipyard. She is a 27.5m / 90'3 sail yacht with exterior design by Gilbert Caroff and interior styling by Aldo Viani . Eloa offers accommodation for up to 8 guests in 4 cabins with additional room for her crew of 5. She features a variety of amenities to ensure comfortable charter vacations. She also carries an impressive collection of toys as listed below.