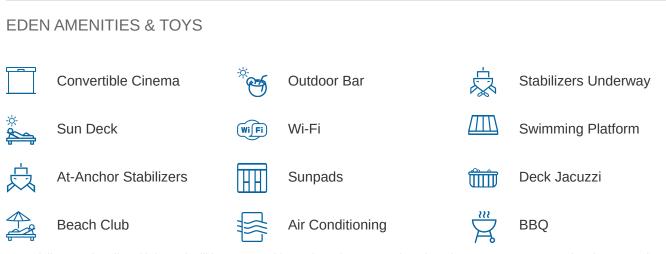

### EDEN YACHT CHARTER

Superyacht EDEN was built in 2022 by Maiora. She is a 30.51m / 100'1 Maiora 30 Walkaround motor yacht with exterior design by Maiora and interior styling by Fossati Design Bureau . Eden offers accommodation for up to 10 guests in 5 cabins with additional room for her crew of 5. She features a variety of amenities to ensure comfortable charter vacations. She also carries an impressive collection of toys as listed below.

For a full up-to-date list of leisure facilities or amenities onboard Motor Yacht Eden please contact your Yacht Charter Broker prior to booking your vacation. If there is a particular water toy that you would like, but it is not listed, then it may be possible to rent this equipment for you.