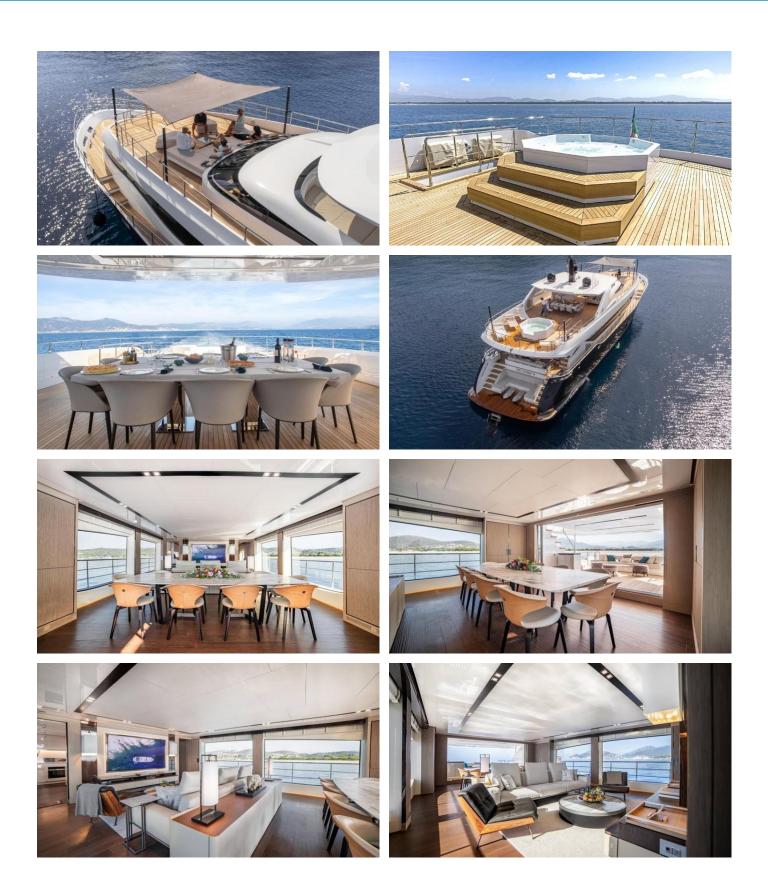

### EDEN YACHT CHARTER

Superyacht EDEN was built in 2022 by Maiora. She is a 30.51m / 100'1 Maiora 30 Walkaround motor yacht with exterior design by Maiora and interior styling by Fossati Design Bureau . Eden offers accommodation for up to 10 guests in 5 cabins with additional room for her crew of 5. She features a variety of amenities to ensure comfortable charter vacations. She also carries an impressive collection of toys as listed below.

For a full up-to-date list of leisure facilities or amenities onboard Motor Yacht Eden please contact your Yacht Charter Broker prior to booking your vacation. If there is a particular water toy that you would like, but it is not listed, then it may be possible to rent this equipment for you.