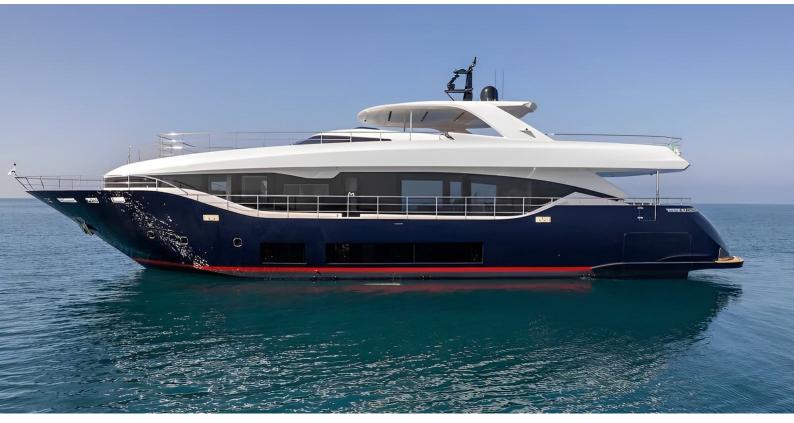

## EDEN

Yacht Charter Details for 'Eden', the 30.51m Superyacht built by Maiora

### EDEN YACHT CHARTER

Superyacht EDEN was built in 2022 by Maiora. She is a 30.51m / 100'1 Maiora 30 Walkaround motor yacht with exterior design by Maiora and interior styling by Fossati Design Bureau . Eden offers accommodation for up to 10 guests in 5 cabins with additional room for her crew of 5. She features a variety of amenities to ensure comfortable charter vacations. She also carries an impressive collection of toys as listed below.