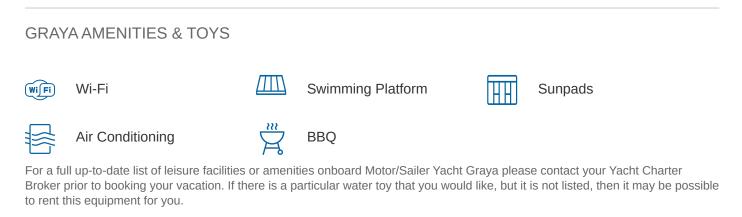

#### GRAYA YACHT CHARTER

Superyacht GRAYA was built in 2022 by Sunreef Yachts. She is a 24.41m / 80'1 Sunreef 80 Sailing motor/sailer yacht with exterior design by Sunreef Yachts and interior styling by Sunreef Yachts . Graya offers accommodation for up to 9 guests in 4 cabins with additional room for her crew of 4. She features a variety of amenities to ensure comfortable charter vacations. She also carries an impressive collection of toys as listed below.

MORE TENDERS, TOYS & YACHT AMMENITIES INFO: