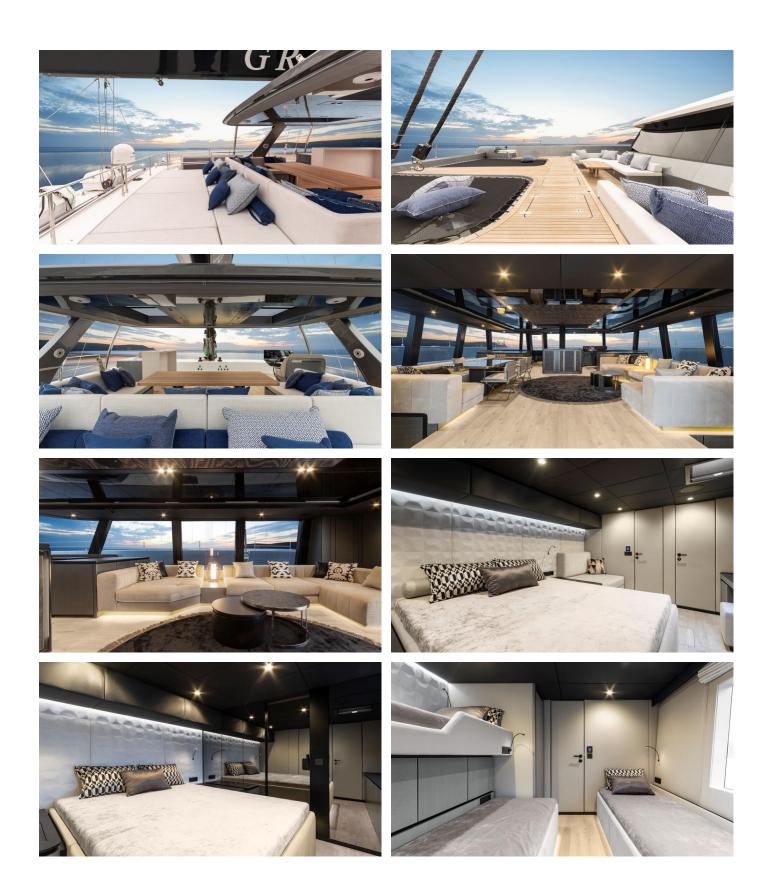

### ACCOMMODATION

GUESTS CABINS CREW y Δ Δ

#### CABIN CONFIGURATION 1 VIP 1 Master

1 Double

1 Triple

#### GRAYA YACHT CHARTER

Superyacht GRAYA was built in 2022 by Sunreef Yachts. She is a 24.41m / 80'1 Sunreef 80 Sailing motor/sailer yacht with exterior design by Sunreef Yachts and interior styling by Sunreef Yachts . Graya offers accommodation for up to 9 guests in 4 cabins with additional room for her crew of 4. She features a variety of amenities to ensure comfortable charter vacations. She also carries an impressive collection of toys as listed below.