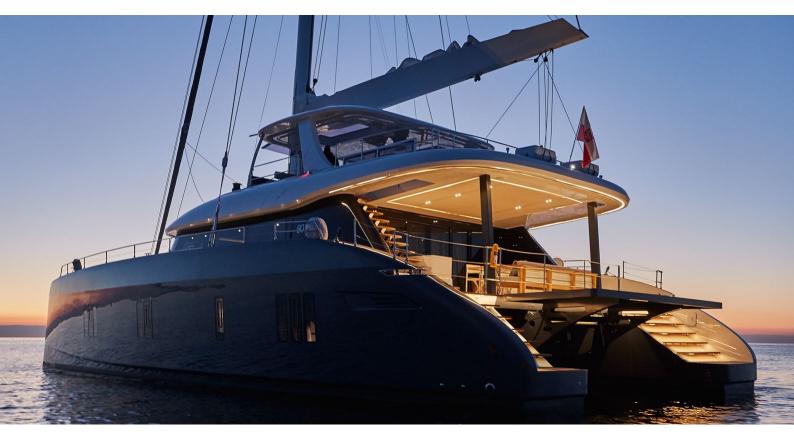

# GRAYA

Yacht Charter Details for 'Graya', the 24.41m Superyacht built by Sunreef Yachts

#### GRAYA YACHT CHARTER

Superyacht GRAYA was built in 2022 by Sunreef Yachts. She is a 24.41m / 80'1 Sunreef 80 Sailing motor/sailer yacht with exterior design by Sunreef Yachts and interior styling by Sunreef Yachts . Graya offers accommodation for up to 9 guests in 4 cabins with additional room for her crew of 4. She features a variety of amenities to ensure comfortable charter vacations. She also carries an impressive collection of toys as listed below.