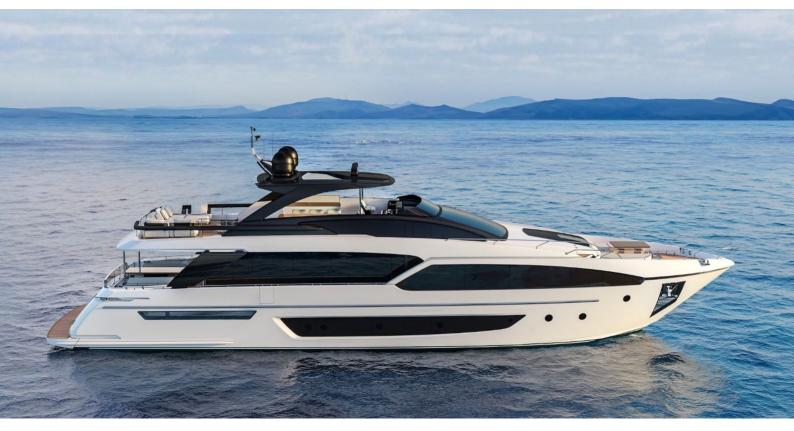

# G

Yacht Charter Details for 'G', the 28.49m Superyacht built by Riva

#### **G YACHT CHARTER**

Superyacht G was built in 2023 by Riva. She is a 28.49m / 93'6 90' Argo motor yacht with exterior design by Officina Italiana Design and interior styling by Officina Italiana Design . G offers accommodation for up to 8 guests in 4 cabins with additional room for her crew of 4. She features a variety of amenities to ensure comfortable charter vacations. She also carries an impressive collection of toys as listed below.