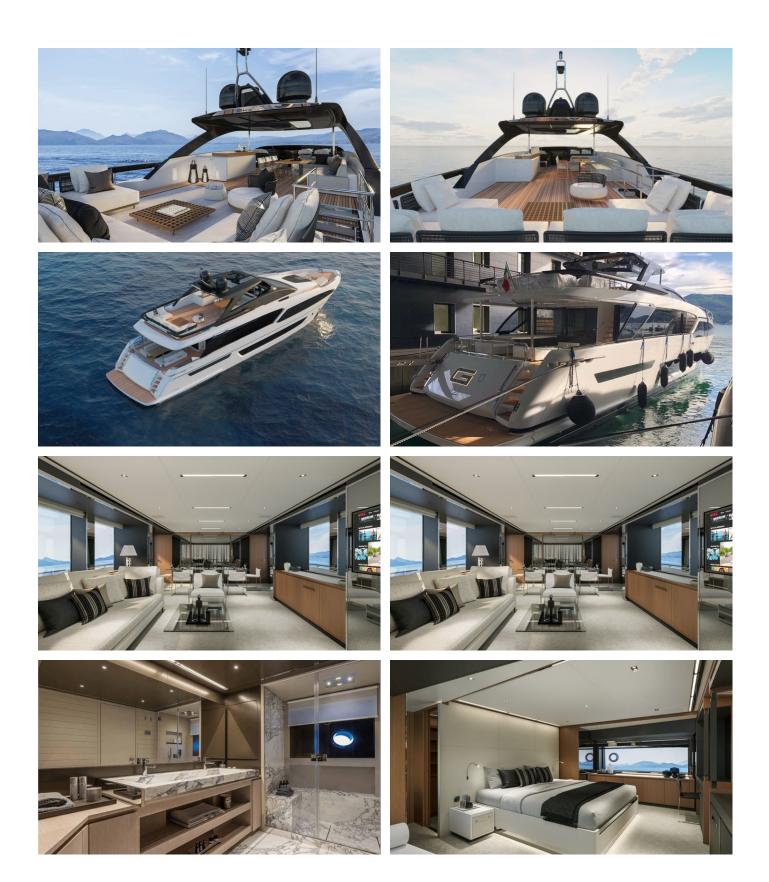

#### **G YACHT CHARTER**

Superyacht G was built in 2023 by Riva. She is a 28.49m / 93'6 90' Argo motor yacht with exterior design by Officina Italiana Design and interior styling by Officina Italiana Design . G offers accommodation for up to 8 guests in 4 cabins with additional room for her crew of 4. She features a variety of amenities to ensure comfortable charter vacations. She also carries an impressive collection of toys as listed below.