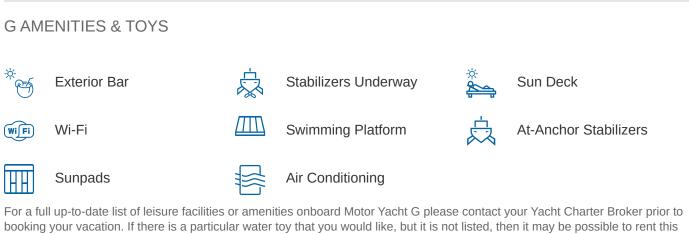

#### **G YACHT CHARTER**

Superyacht G was built in 2023 by Riva. She is a 28.49m / 93'6 90' Argo motor yacht with exterior design by Officina Italiana Design and interior styling by Officina Italiana Design . G offers accommodation for up to 8 guests in 4 cabins with additional room for her crew of 4. She features a variety of amenities to ensure comfortable charter vacations. She also carries an impressive collection of toys as listed below.

equipment for you.

MORE TENDERS, TOYS & YACHT AMMENITIES INFO:

ر ب **CLICK HERE** 