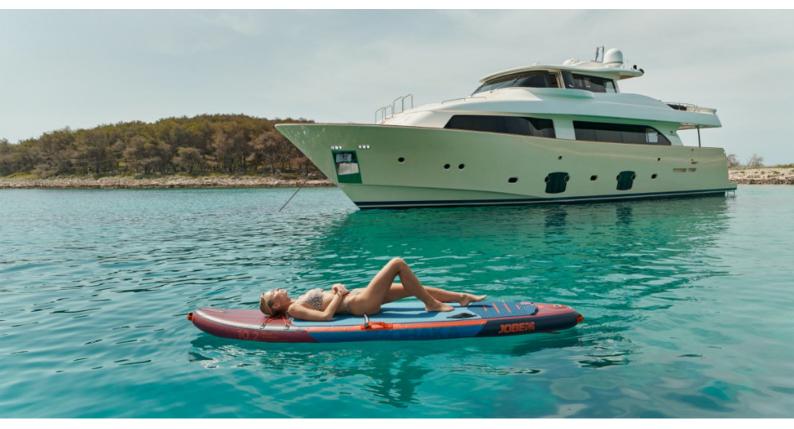

## FRIEND'S BOAT

Yacht Charter Details for 'Friend's Boat', the 26.21m Superyacht built by Custom Line

#### FRIEND'S BOAT YACHT CHARTER

Superyacht FRIEND'S BOAT was built in 2008 by Custom Line. She is a 26.21m / 86' Navetta 26 motor yacht with exterior design by Zuccon and interior styling by Zuccon . Friend's Boat offers accommodation for up to 8 guests in 4 cabins with additional room for her crew of 4. She features a variety of amenities to ensure comfortable charter vacations. She also carries an impressive collection of toys as listed below.