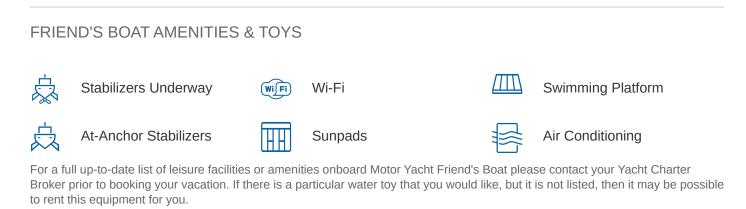

#### FRIEND'S BOAT YACHT CHARTER

Superyacht FRIEND'S BOAT was built in 2008 by Custom Line. She is a 26.21m / 86' Navetta 26 motor yacht with exterior design by Zuccon and interior styling by Zuccon . Friend's Boat offers accommodation for up to 8 guests in 4 cabins with additional room for her crew of 4. She features a variety of amenities to ensure comfortable charter vacations. She also carries an impressive collection of toys as listed below.

MORE TENDERS, TOYS & YACHT AMMENITIES INFO: