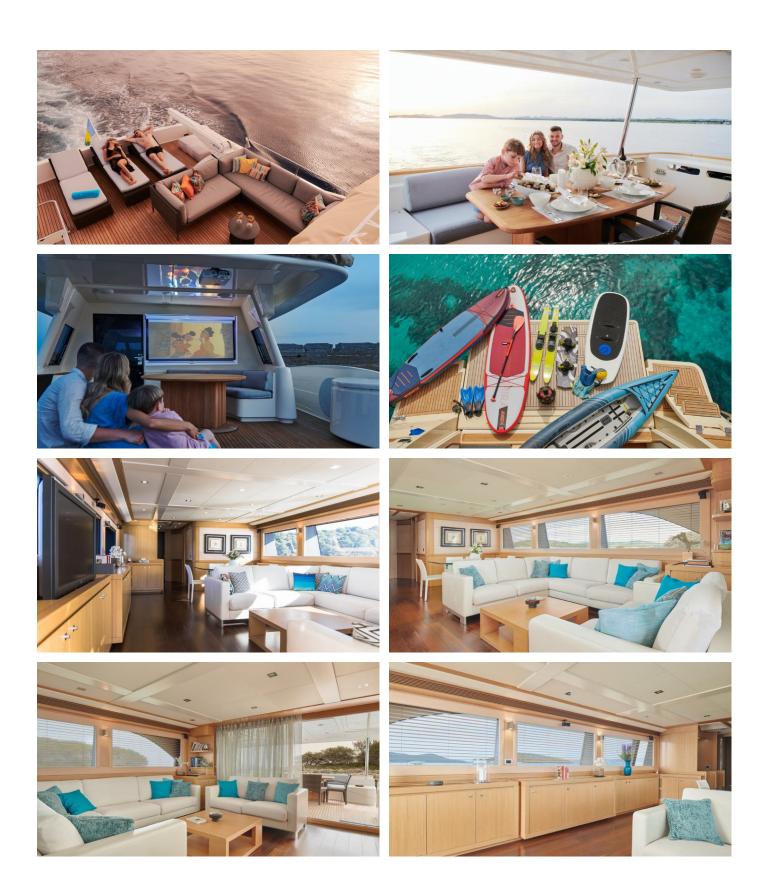

#### FRIEND'S BOAT YACHT CHARTER

Superyacht FRIEND'S BOAT was built in 2008 by Custom Line. She is a 26.21m / 86' Navetta 26 motor yacht with exterior design by Zuccon and interior styling by Zuccon . Friend's Boat offers accommodation for up to 8 guests in 4 cabins with additional room for her crew of 4. She features a variety of amenities to ensure comfortable charter vacations. She also carries an impressive collection of toys as listed below.

MORE TENDERS, TOYS & YACHT AMMENITIES INFO: