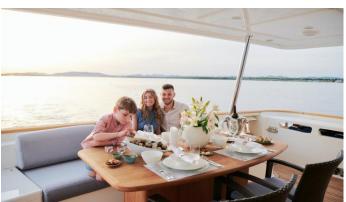

## FRIEND'S BOAT YACHT CHARTER

Superyacht FRIEND'S BOAT was built in 2008 by Custom Line. She is a 26.21m / 86' Navetta 26 motor yacht with exterior design by Zuccon and interior styling by Zuccon . Friend's Boat offers accommodation for up to 8 guests in 4 cabins with additional room for her crew of 4. She features a variety of amenities to ensure comfortable charter vacations. She also carries an impressive collection of toys as listed below.