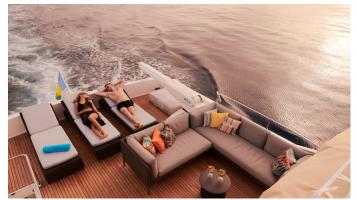

## FRIEND'S BOAT YACHT CHARTER

Superyacht FRIEND'S BOAT was built in 2008 by Custom Line. She is a 26.21m / 86' Navetta 26 motor yacht with exterior design by Zuccon and interior styling by Zuccon . Friend's Boat offers accommodation for up to 8 guests in 4 cabins with additional room for her crew of 4. She features a variety of amenities to ensure comfortable charter vacations. She also carries an impressive collection of toys as listed below.

## FRIEND'S BOAT AMENITIES & TOYS

**Swimming Platform** 

Sunpads

Air Conditioning

For a full up-to-date list of leisure facilities or amenities onboard Motor Yacht Friend's Boat please contact your Yacht Charter Broker prior to booking your vacation. If there is a particular water toy that you would like, but it is not listed, then it may be possible to rent this equipment for you.