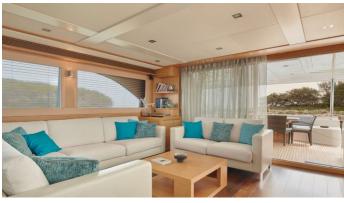

## FRIEND'S BOAT YACHT CHARTER

Superyacht FRIEND'S BOAT was built in 2008 by Custom Line. She is a 26.21m / 86' Navetta 26 motor yacht with exterior design by Zuccon and interior styling by Zuccon . Friend's Boat offers accommodation for up to 8 guests in 4 cabins with additional room for her crew of 4. She features a variety of amenities to ensure comfortable charter vacations. She also carries an impressive collection of toys as listed below.