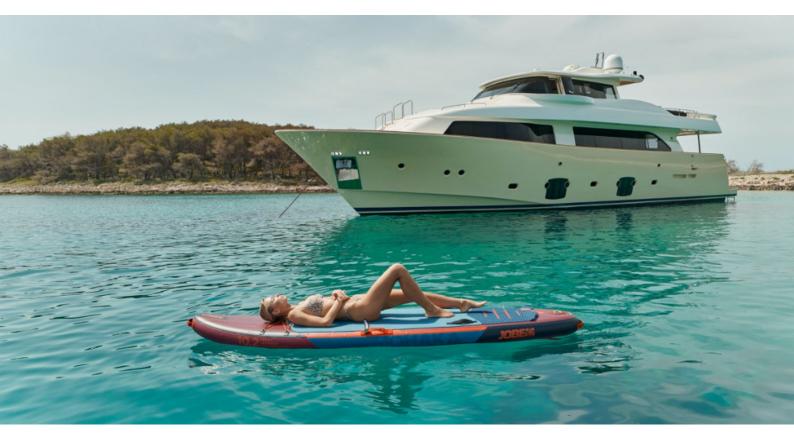

## FRIEND'S BOAT YACHT CHARTER

Superyacht FRIEND'S BOAT was built in 2008 by Custom Line. She is a 26.21m / 86' Navetta 26 motor yacht with exterior design by Zuccon and interior styling by Zuccon . Friend's Boat offers accommodation for up to 8 guests in 4 cabins with additional room for her crew of 4. She features a variety of amenities to ensure comfortable charter vacations. She also carries an impressive collection of toys as listed below.

## FRIEND'S BOAT AMENITIES & TOYS

**Swimming Platform** 

Sunpads

Air Conditioning

For a full up-to-date list of leisure facilities or amenities onboard Motor Yacht Friend's Boat please contact your Yacht Charter Broker prior to booking your vacation. If there is a particular water toy that you would like, but it is not listed, then it may be possible to rent this equipment for you.