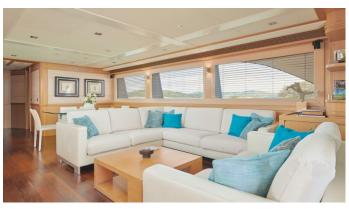

## FRIEND'S BOAT YACHT CHARTER

Superyacht FRIEND'S BOAT was built in 2008 by Custom Line. She is a 26.21m / 86' Navetta 26 motor yacht with exterior design by Zuccon and interior styling by Zuccon . Friend's Boat offers accommodation for up to 8 guests in 4 cabins with additional room for her crew of 4. She features a variety of amenities to ensure comfortable charter vacations. She also carries an impressive collection of toys as listed below.