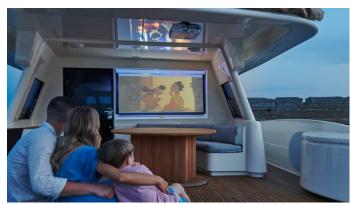

## FRIEND'S BOAT YACHT CHARTER

Superyacht FRIEND'S BOAT was built in 2008 by Custom Line. She is a 26.21m / 86' Navetta 26 motor yacht with exterior design by Zuccon and interior styling by Zuccon . Friend's Boat offers accommodation for up to 8 guests in 4 cabins with additional room for her crew of 4. She features a variety of amenities to ensure comfortable charter vacations. She also carries an impressive collection of toys as listed below.

## FRIEND'S BOAT AMENITIES & TOYS

**Swimming Platform** 

Sunpads

Air Conditioning

For a full up-to-date list of leisure facilities or amenities onboard Motor Yacht Friend's Boat please contact your Yacht Charter Broker prior to booking your vacation. If there is a particular water toy that you would like, but it is not listed, then it may be possible to rent this equipment for you.