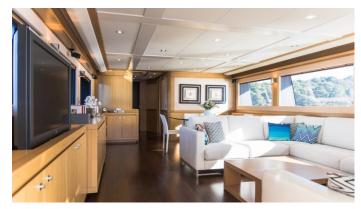

## FRIEND'S BOAT YACHT CHARTER

Superyacht FRIEND'S BOAT was built in 2008 by Custom Line. She is a 26.21m / 86' Navetta 26 motor yacht with exterior design by Zuccon and interior styling by Zuccon . Friend's Boat offers accommodation for up to 8 guests in 4 cabins with additional room for her crew of 4. She features a variety of amenities to ensure comfortable charter vacations. She also carries an impressive collection of toys as listed below.