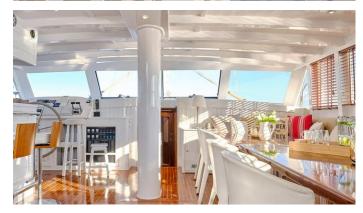

## WHITE PEARL YACHT CHARTER

Superyacht WHITE PEARL was built in 1997 by Custom. She is a 34.01m / 111'7 sail yacht with exterior design by . White Pearl offers accommodation for up to 12 guests in 6 cabins with additional room for her crew of 5. She features a variety of amenities to ensure comfortable charter vacations. She also carries an impressive collection of toys as listed below.

## WHITE PEARL AMENITIES & TOYS

For a full up-to-date list of leisure facilities or amenities onboard Sail Yacht White Pearl please contact your Yacht Charter Broker prior to booking your vacation. If there is a particular water toy that you would like, but it is not listed, then it may be possible to rent this equipment for you.