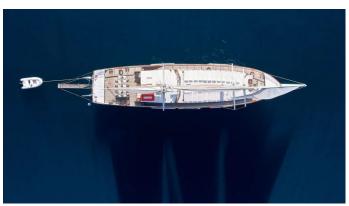

## WHITE PEARL

Yacht Charter Details for 'White Pearl', the 34.01m Superyacht built by Custom

**SPECIFICATIONS** 

LENGTH

34.01m / 111'7

BEAM

DRAFT

7.7m / 25'3

## WHITE PEARL YACHT CHARTER

Superyacht WHITE PEARL was built in 1997 by Custom. She is a 34.01m / 111'7 sail yacht with exterior design by . White Pearl offers accommodation for up to 12 guests in 6 cabins with additional room for her crew of 5. She features a variety of amenities to ensure comfortable charter vacations. She also carries an impressive collection of toys as listed below.