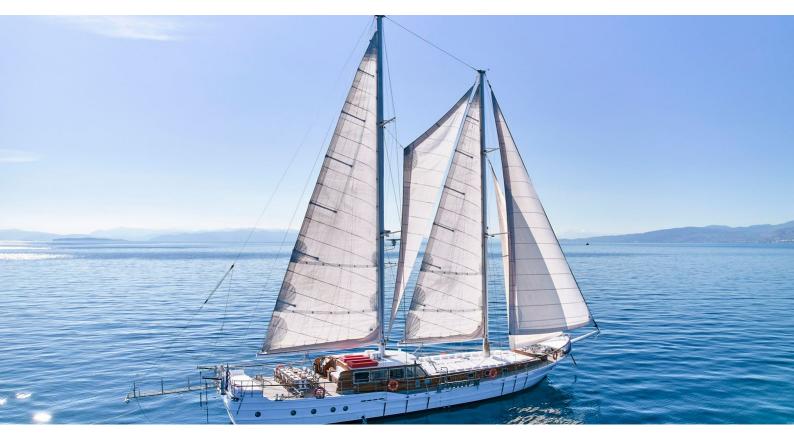

## WHITE PEARL

Yacht Charter Details for 'White Pearl', the 34.01m Superyacht built by Custom

**SPECIFICATIONS** 

LENGTH

34.01m / 111'7

BEAM

DRAFT

7.7m / 25'3

## WHITE PEARL YACHT CHARTER

Superyacht WHITE PEARL was built in 1997 by Custom. She is a 34.01m / 111'7 sail yacht with exterior design by . White Pearl offers accommodation for up to 12 guests in 6 cabins with additional room for her crew of 5. She features a variety of amenities to ensure comfortable charter vacations. She also carries an impressive collection of toys as listed below.