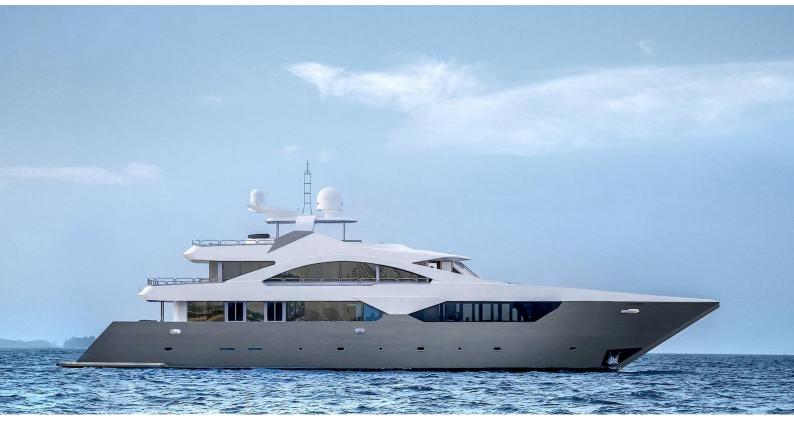

# ARK NOBLE

Yacht Charter Details for 'Ark Noble', the 38m Superyacht built by Custom

### ARK NOBLE YACHT CHARTER

Superyacht ARK NOBLE was built in 2015 by Custom. She is a 38m / 124'8 Custom motor yacht with exterior design by . Ark Noble offers accommodation for up to 20 guests in 10 cabins with additional room for her crew of 12. She features a variety of amenities to ensure comfortable charter vacations. She also carries an impressive collection of toys as listed below.