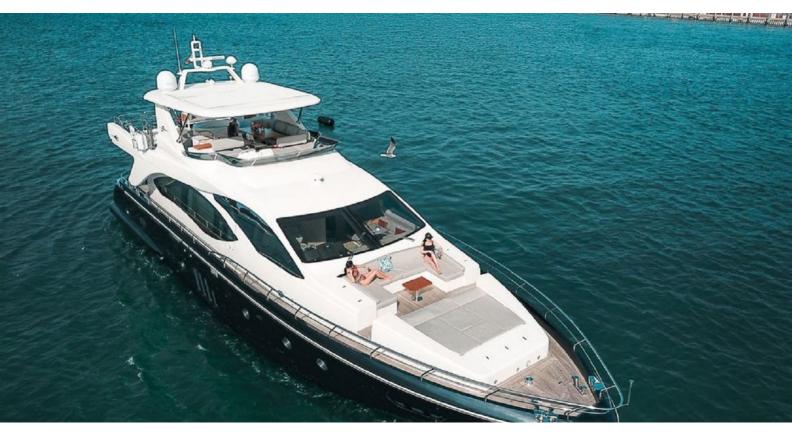

#### SKY YACHT CHARTER

Superyacht SKY was built in 2013 by Azimut. She is a 25.69m / 84'3 Azimut 84 motor yacht with exterior design by Stefano Righini and interior styling by Salvagni Architetti . Sky offers accommodation for up to 10 guests in 4 cabins with additional room for her crew of 3. She features a variety of amenities to ensure comfortable charter vacations. She also carries an impressive collection of toys as listed below.

#### SKY AMENITIES & TOYS

Wi-Fi

Swimming Platform

Sunpads

Deck Jacuzzi

Air Conditioning

For a full up-to-date list of leisure facilities or amenities onboard Motor Yacht Sky please contact your Yacht Charter Broker prior to booking your vacation. If there is a particular water toy that you would like, but it is not listed, then it may be possible to rent this equipment for you.