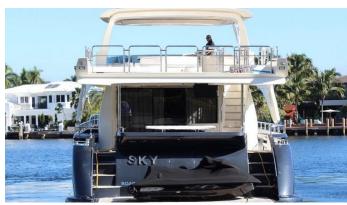

#### SKY YACHT CHARTER

Superyacht SKY was built in 2013 by Azimut. She is a 25.69m / 84'3 Azimut 84 motor yacht with exterior design by Stefano Righini and interior styling by Salvagni Architetti . Sky offers accommodation for up to 10 guests in 4 cabins with additional room for her crew of 3. She features a variety of amenities to ensure comfortable charter vacations. She also carries an impressive collection of toys as listed below.