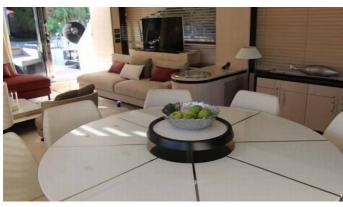

#### SKY YACHT CHARTER

Superyacht SKY was built in 2013 by Azimut. She is a 25.69m / 84'3 Azimut 84 motor yacht with exterior design by Stefano Righini and interior styling by Salvagni Architetti . Sky offers accommodation for up to 10 guests in 4 cabins with additional room for her crew of 3. She features a variety of amenities to ensure comfortable charter vacations. She also carries an impressive collection of toys as listed below.

#### SKY AMENITIES & TOYS

Wi-Fi

Swimming Platform

Sunpads

Deck Jacuzzi

Air Conditioning

For a full up-to-date list of leisure facilities or amenities onboard Motor Yacht Sky please contact your Yacht Charter Broker prior to booking your vacation. If there is a particular water toy that you would like, but it is not listed, then it may be possible to rent this equipment for you.