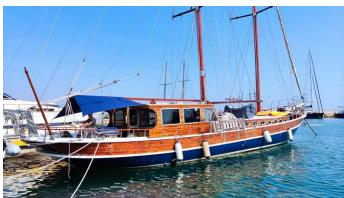

## STELLA QUEEN YACHT CHARTER

Superyacht STELLA QUEEN was built in 1996 by Custom. She is a 27m / 88'7 sail yacht with exterior design by . Stella Queen offers accommodation for up to 12 guests in 6 cabins with additional room for her crew of 4. She features a variety of amenities to ensure comfortable charter vacations. She also carries an impressive collection of toys as listed below.