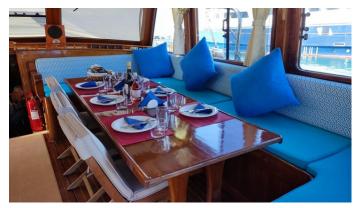

## STELLA QUEEN YACHT CHARTER

Superyacht STELLA QUEEN was built in 1996 by Custom. She is a 27m / 88'7 sail yacht with exterior design by . Stella Queen offers accommodation for up to 12 guests in 6 cabins with additional room for her crew of 4. She features a variety of amenities to ensure comfortable charter vacations. She also carries an impressive collection of toys as listed below.

## STELLA QUEEN AMENITIES & TOYS

**Outdoor Shower** 

Wi-Fi

Sunpads

Air Conditioning

For a full up-to-date list of leisure facilities or amenities onboard Sail Yacht Stella Queen please contact your Yacht Charter Broker prior to booking your vacation. If there is a particular water toy that you would like, but it is not listed, then it may be possible to rent this equipment for you.