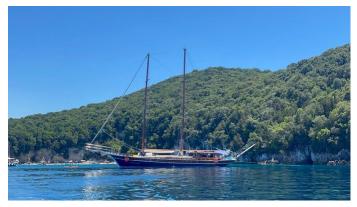

## STELLA QUEEN YACHT CHARTER

Superyacht STELLA QUEEN was built in 1996 by Custom. She is a 27m / 88'7 sail yacht with exterior design by . Stella Queen offers accommodation for up to 12 guests in 6 cabins with additional room for her crew of 4. She features a variety of amenities to ensure comfortable charter vacations. She also carries an impressive collection of toys as listed below.