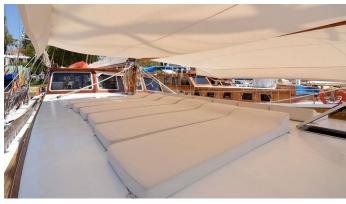

## STELLA QUEEN YACHT CHARTER

Superyacht STELLA QUEEN was built in 1996 by Custom. She is a 27m / 88'7 sail yacht with exterior design by . Stella Queen offers accommodation for up to 12 guests in 6 cabins with additional room for her crew of 4. She features a variety of amenities to ensure comfortable charter vacations. She also carries an impressive collection of toys as listed below.

## STELLA QUEEN AMENITIES & TOYS

**Outdoor Shower** 

Wi-Fi

Sunpads

Air Conditioning

For a full up-to-date list of leisure facilities or amenities onboard Sail Yacht Stella Queen please contact your Yacht Charter Broker prior to booking your vacation. If there is a particular water toy that you would like, but it is not listed, then it may be possible to rent this equipment for you.