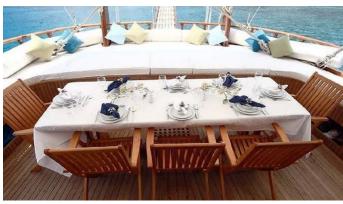

## STELLA QUEEN YACHT CHARTER

Superyacht STELLA QUEEN was built in 1996 by Custom. She is a 27m / 88'7 sail yacht with exterior design by . Stella Queen offers accommodation for up to 12 guests in 6 cabins with additional room for her crew of 4. She features a variety of amenities to ensure comfortable charter vacations. She also carries an impressive collection of toys as listed below.

## STELLA QUEEN AMENITIES & TOYS

**Outdoor Shower** 

Wi-Fi

Sunpads

Air Conditioning

For a full up-to-date list of leisure facilities or amenities onboard Sail Yacht Stella Queen please contact your Yacht Charter Broker prior to booking your vacation. If there is a particular water toy that you would like, but it is not listed, then it may be possible to rent this equipment for you.