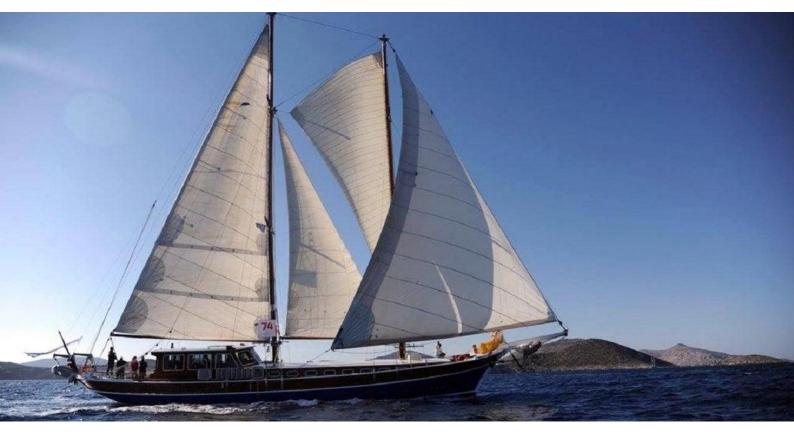

## STELLA QUEEN

Yacht Charter Details for 'Stella Queen', the 27m Superyacht built by Custom

**SPECIFICATIONS** 

**LENGTH** 27m / 88'7

BEAM DRAFT 6.6m / 21'8 3.4m / 11'2

YEAR REFIT 1996 2021

CRUISING SPEED 9.5 Knots **ACCOMMODATION** 

## STELLA QUEEN YACHT CHARTER

Superyacht STELLA QUEEN was built in 1996 by Custom. She is a 27m / 88'7 sail yacht with exterior design by . Stella Queen offers accommodation for up to 12 guests in 6 cabins with additional room for her crew of 4. She features a variety of amenities to ensure comfortable charter vacations. She also carries an impressive collection of toys as listed below.