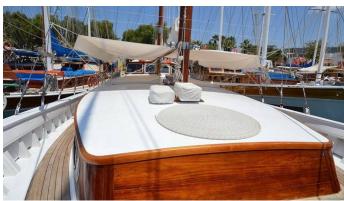

## STELLA QUEEN YACHT CHARTER

Superyacht STELLA QUEEN was built in 1996 by Custom. She is a 27m / 88'7 sail yacht with exterior design by . Stella Queen offers accommodation for up to 12 guests in 6 cabins with additional room for her crew of 4. She features a variety of amenities to ensure comfortable charter vacations. She also carries an impressive collection of toys as listed below.

## STELLA QUEEN AMENITIES & TOYS

**Outdoor Shower** 

Wi-Fi

Sunpads

Air Conditioning

For a full up-to-date list of leisure facilities or amenities onboard Sail Yacht Stella Queen please contact your Yacht Charter Broker prior to booking your vacation. If there is a particular water toy that you would like, but it is not listed, then it may be possible to rent this equipment for you.