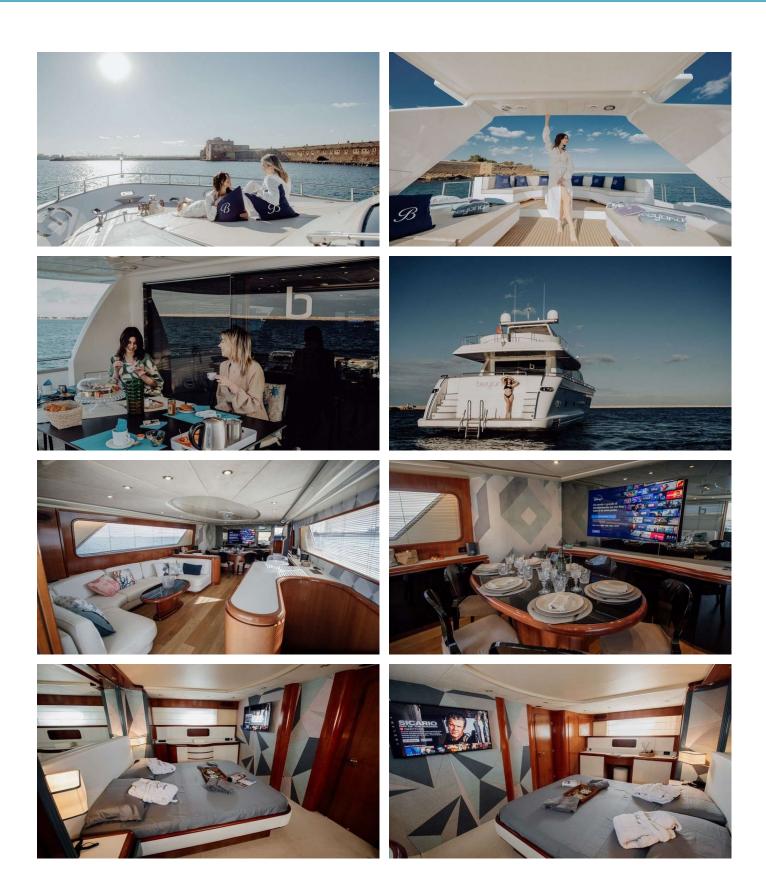

## ACCOMMODATION

GUESTS CABINS CREW 8 3 Д

### CABIN CONFIGURATION 1 VIP

- 1 Master
- 2 Twin

CHARTER RATES

SUMMER from €25,500 / week + expenses

WINTER from €25,500 / week + expenses

Details correct as of 20 Sep, 2024

FOR MORE INFORMATION:

or SCAN OR CODE

#### **BEYOND YACHT CHARTER**

Superyacht BEYOND was built in 1998 by Versilcraft. She is a 24.99m / 82' motor yacht with exterior design by . Beyond offers accommodation for up to 8 guests in 4 cabins with additional room for her crew of 3. She features a variety of amenities to ensure comfortable charter vacations. She also carries an impressive collection of toys as listed below.