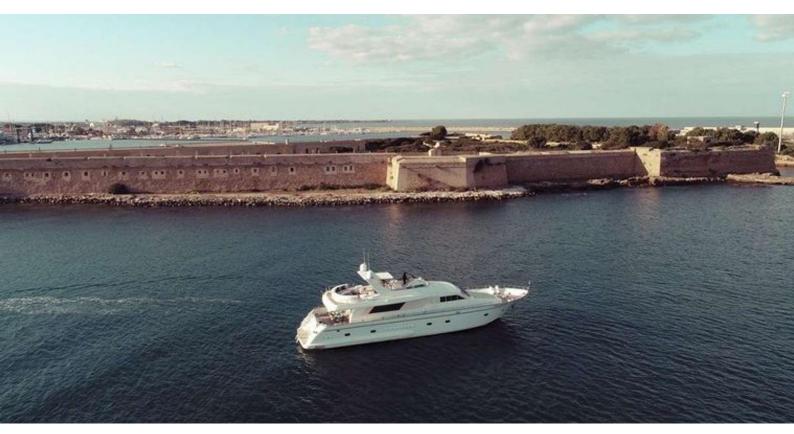

## **BEYOND**

Yacht Charter Details for 'Beyond', the 24.99m Superyacht built by Versilcraft

#### **BEYOND YACHT CHARTER**

Superyacht BEYOND was built in 1998 by Versilcraft. She is a 24.99m / 82' motor yacht with exterior design by . Beyond offers accommodation for up to 8 guests in 4 cabins with additional room for her crew of 3. She features a variety of amenities to ensure comfortable charter vacations. She also carries an impressive collection of toys as listed below.