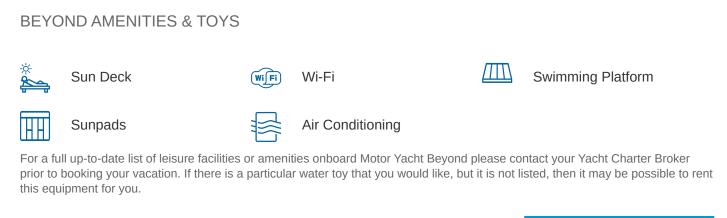

#### **BEYOND YACHT CHARTER**

Superyacht BEYOND was built in 1998 by Versilcraft. She is a 24.99m / 82' motor yacht with exterior design by . Beyond offers accommodation for up to 8 guests in 4 cabins with additional room for her crew of 3. She features a variety of amenities to ensure comfortable charter vacations. She also carries an impressive collection of toys as listed below.

MORE TENDERS, TOYS & YACHT AMMENITIES INFO: