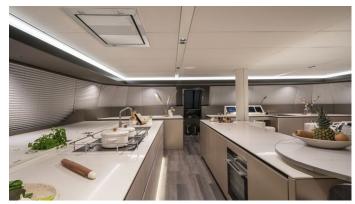

## YOLO YACHT CHARTER

Superyacht YOLO was built in 2022 by Sunreef Yachts. She is a 22.7m / 74'6 Sunreef 70 sail yacht with exterior design by . Yolo offers accommodation for up to 8 guests in 4 cabins with additional room for her crew of 4. She features a variety of amenities to ensure comfortable charter vacations. She also carries an impressive collection of toys as listed below.

## YOLO AMENITIES & TOYS

Outdoor Bar

Wi-Fi

Swimming Platform

Sunpads

Air Conditioning

**BBQ** 

For a full up-to-date list of leisure facilities or amenities onboard Sail Yacht Yolo please contact your Yacht Charter Broker prior to booking your vacation. If there is a particular water toy that you would like, but it is not listed, then it may be possible to rent this equipment for you.