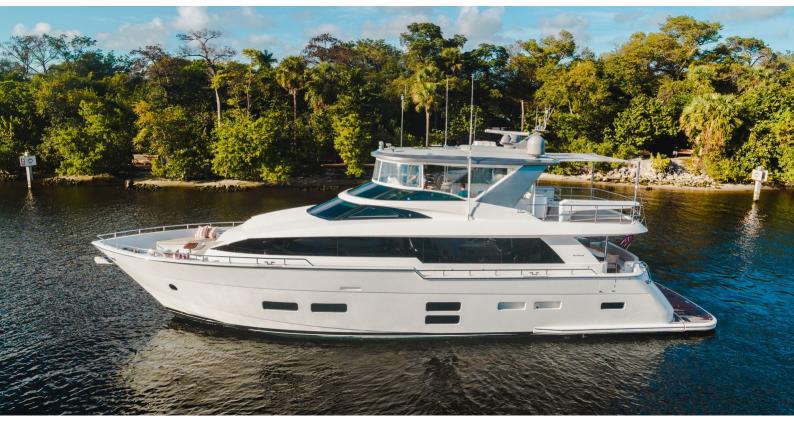

## **BELLA SKY**

Yacht Charter Details for 'Bella Sky', the 22.86m Superyacht built by Hatteras

#### BELLA SKY YACHT CHARTER

Superyacht BELLA SKY was built in 2017 by Hatteras. She is a 22.86m / 75' motor yacht with exterior design by . Bella Sky offers accommodation for up to 6 guests in 4 cabins with additional room for her crew of 3. She features a variety of amenities to ensure comfortable charter vacations. She also carries an impressive collection of toys as listed below.