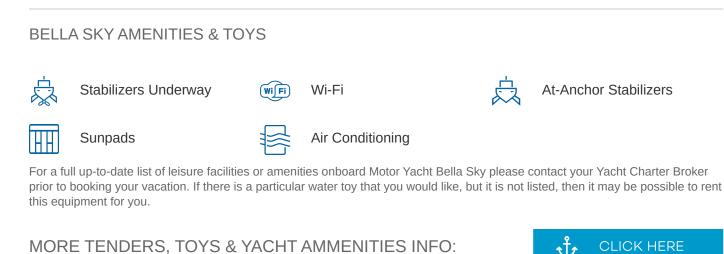

#### BELLA SKY YACHT CHARTER

Superyacht BELLA SKY was built in 2017 by Hatteras. She is a 22.86m / 75' motor yacht with exterior design by . Bella Sky offers accommodation for up to 6 guests in 4 cabins with additional room for her crew of 3. She features a variety of amenities to ensure comfortable charter vacations. She also carries an impressive collection of toys as listed below.