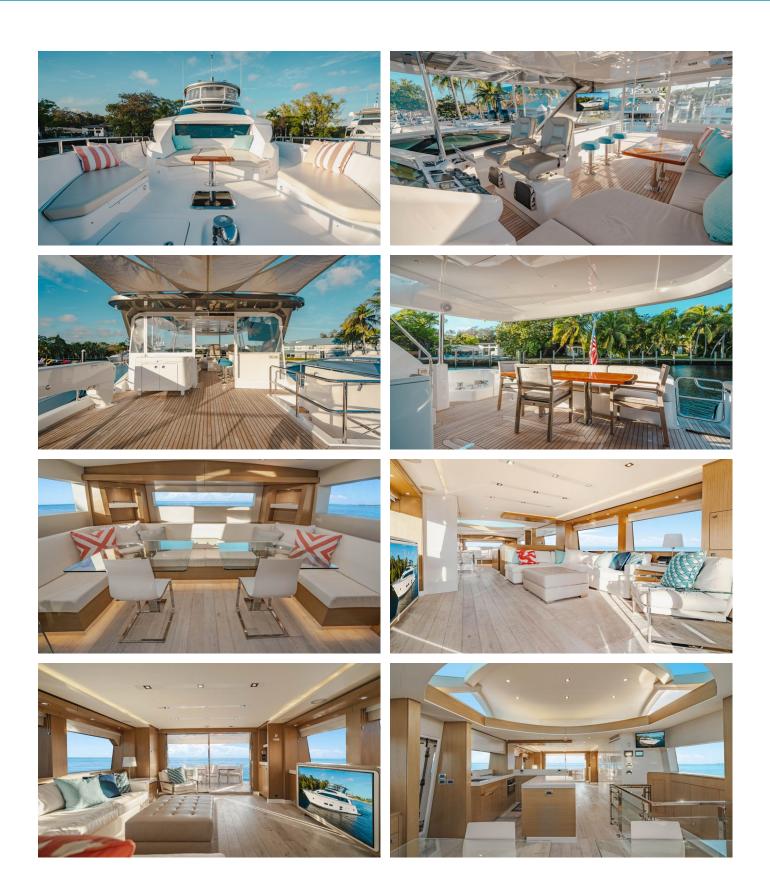

#### BELLA SKY YACHT CHARTER

Superyacht BELLA SKY was built in 2017 by Hatteras. She is a 22.86m / 75' motor yacht with exterior design by . Bella Sky offers accommodation for up to 6 guests in 4 cabins with additional room for her crew of 3. She features a variety of amenities to ensure comfortable charter vacations. She also carries an impressive collection of toys as listed below.