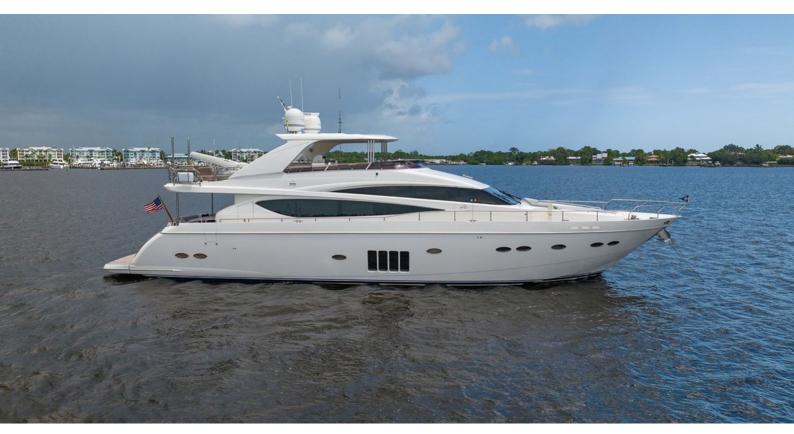

# MARYANA

Yacht Charter Details for 'Maryana', the 25.91m Superyacht built by Princess

### MARYANA YACHT CHARTER

Superyacht MARYANA was built in 2012 by Princess. She is a 25.91m / 85' Princess 85 Motor Yacht motor yacht with exterior design by Bernard Olesinski and interior styling by Princess . Maryana offers accommodation for up to 8 guests in 4 cabins with additional room for her crew of 3. She features a variety of amenities to ensure comfortable charter vacations. She also carries an impressive collection of toys as listed below.