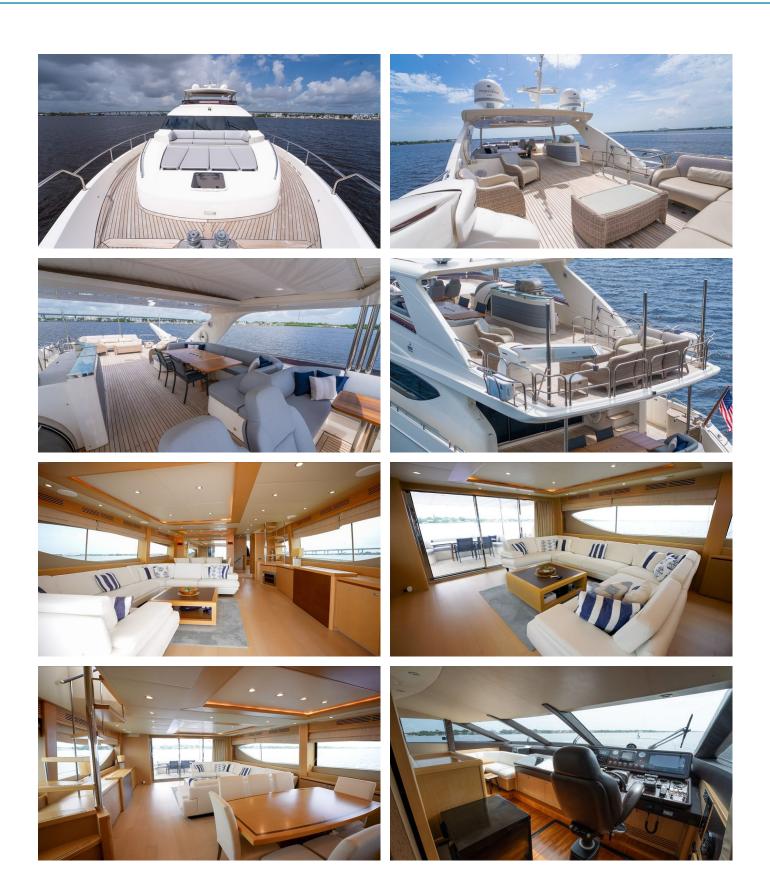

### MARYANA YACHT CHARTER

Superyacht MARYANA was built in 2012 by Princess. She is a 25.91m / 85' Princess 85 Motor Yacht motor yacht with exterior design by Bernard Olesinski and interior styling by Princess . Maryana offers accommodation for up to 8 guests in 4 cabins with additional room for her crew of 3. She features a variety of amenities to ensure comfortable charter vacations. She also carries an impressive collection of toys as listed below.