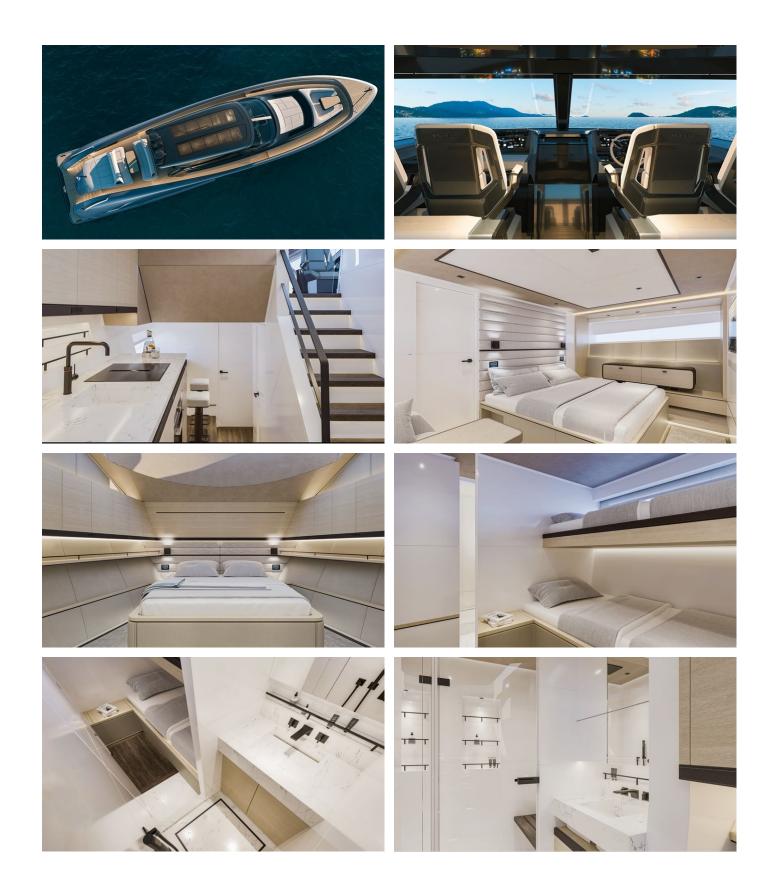

ACCOMMODATION

GUESTS CABINS CREW

5 3 2

**CABIN CONFIGURATION** 

CHARTER RATES

SUMMER POA

WINTER POA

Details correct as of 26 Dec, 2024

## SWEETWATER YACHT CHARTER

Superyacht SWEETWATER was built in 2021 by Wajer. She is a 23.45m / 76'11 Wajer 77 motor yacht with exterior design by . Sweetwater offers accommodation for up to 6 guests in 3 cabins with additional room for her crew of 2. She features a variety of amenities to ensure comfortable charter vacations. She also carries an impressive collection of toys as listed below.

## SWEETWATER AMENITIES & TOYS

Wi-Fi

Swimming Platform

Sunpads

Air Conditioning

For a full up-to-date list of leisure facilities or amenities onboard Motor Yacht Sweetwater please contact your Yacht Charter Broker prior to booking your vacation. If there is a particular water toy that you would like, but it is not listed, then it may be possible to rent this equipment for you.