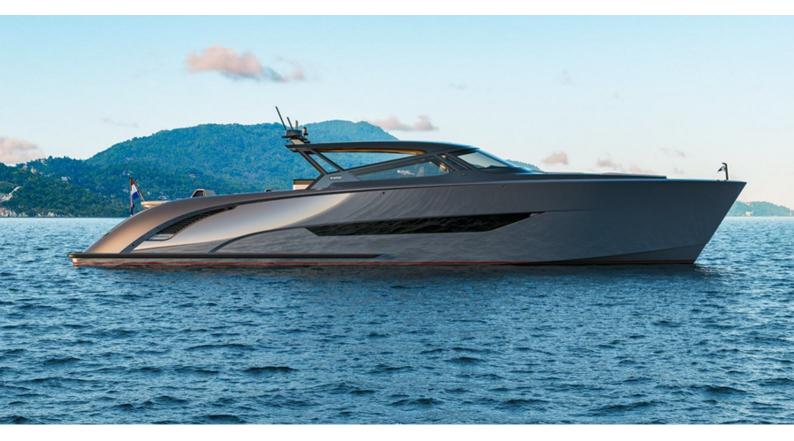

## **SWEETWATER**

Yacht Charter Details for 'Sweetwater', the 23.45m Superyacht built by Wajer

**SPECIFICATIONS** 

LENGTH 23.45m / 76'11

BEAM DRAFT 5.8m / 19' 1.8m / 5'11

YEAR REFIT 2021

CRUISING SPEED 30 Knots

## SWEETWATER YACHT CHARTER

Superyacht SWEETWATER was built in 2021 by Wajer. She is a 23.45m / 76'11 Wajer 77 motor yacht with exterior design by . Sweetwater offers accommodation for up to 6 guests in 3 cabins with additional room for her crew of 2. She features a variety of amenities to ensure comfortable charter vacations. She also carries an impressive collection of toys as listed below.