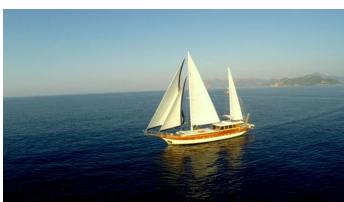

## **EUPHORIAI**

Yacht Charter Details for 'Euphoria I', the 27.5m Superyacht built by Custom

**SPECIFICATIONS** 

LENGTH 27.5m / 90'3

BEAM DRAFT 6.55m / 21'6 3.1m / 10'2

YEAR REFIT 2001 2018

CRUISING SPEED 8.5 Knots **ACCOMMODATION** 

## **EUPHORIA I YACHT CHARTER**

Superyacht EUPHORIA I was built in 2001 by Custom. She is a 27.5m / 90'3 motor yacht with exterior design by . Euphoria I offers accommodation for up to 9 guests in 4 cabins with additional room for her crew of 4. She features a variety of amenities to ensure comfortable charter vacations. She also carries an impressive collection of toys as listed below.