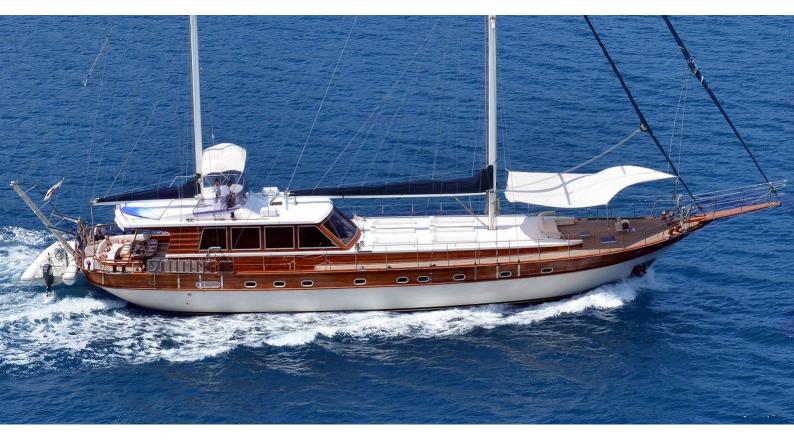

## **EUPHORIAI**

Yacht Charter Details for 'Euphoria I', the 27.5m Superyacht built by Custom

**SPECIFICATIONS** 

LENGTH 27.5m / 90'3

BEAM DRAFT 6.55m / 21'6 3.1m / 10'2

YEAR REFIT 2001 2018

CRUISING SPEED 8.5 Knots **ACCOMMODATION** 

## **EUPHORIA I YACHT CHARTER**

Superyacht EUPHORIA I was built in 2001 by Custom. She is a 27.5m / 90'3 motor yacht with exterior design by . Euphoria I offers accommodation for up to 9 guests in 4 cabins with additional room for her crew of 4. She features a variety of amenities to ensure comfortable charter vacations. She also carries an impressive collection of toys as listed below.