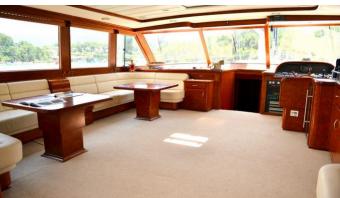

## **EUPHORIA I YACHT CHARTER**

Superyacht EUPHORIA I was built in 2001 by Custom. She is a 27.5m / 90'3 motor yacht with exterior design by . Euphoria I offers accommodation for up to 9 guests in 4 cabins with additional room for her crew of 4. She features a variety of amenities to ensure comfortable charter vacations. She also carries an impressive collection of toys as listed below.