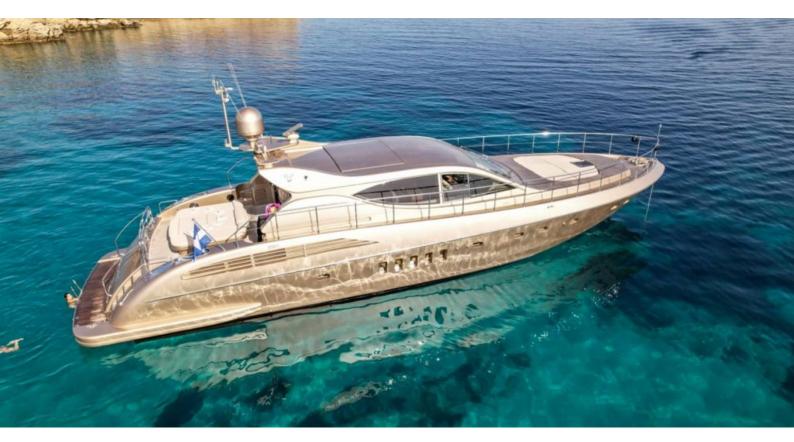

# **ZEUS**

Yacht Charter Details for 'Zeus', the 23.95m Superyacht built by Leopard

### ZEUS YACHT CHARTER

Superyacht ZEUS was built in 2006 by Leopard. She is a 23.95m / 78'7 Leopard 24 motor yacht with exterior design by Caliari Superyacht Inc. . Zeus offers accommodation for up to 6 guests in 3 cabins with additional room for her crew of 4. She features a variety of amenities to ensure comfortable charter vacations. She also carries an impressive collection of toys as listed below.