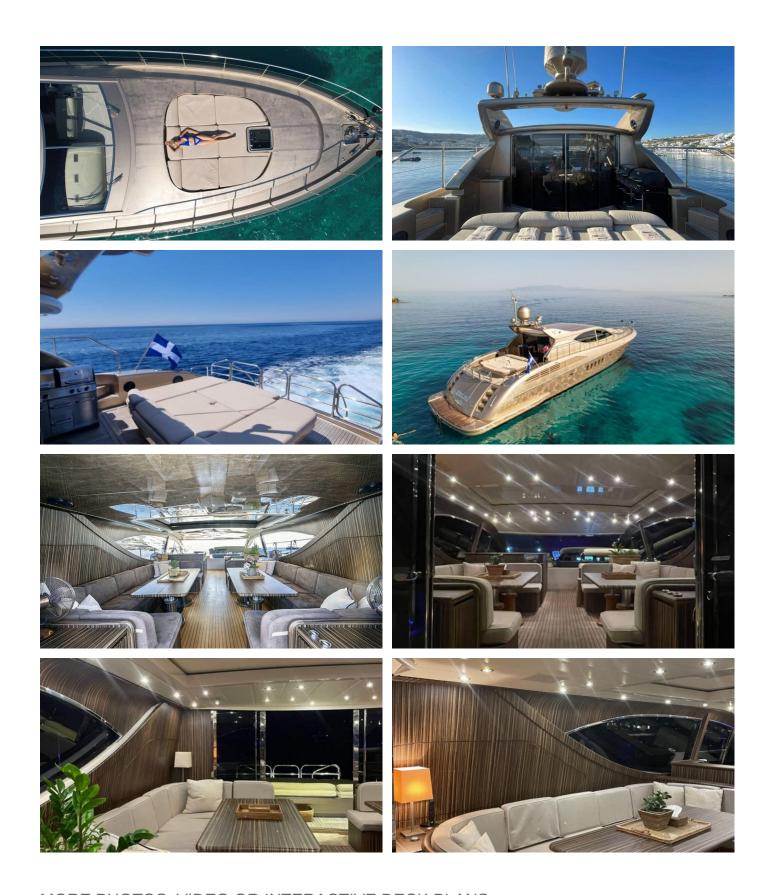

from

€28,000 / week + expenses

Details correct as of 26 Dec, 2024

FOR MORE INFORMATION:

or SCAN QR CODE

MORE PHOTOS, VIDEO OR INTERACTIVE DECK PLANS:

CLICK HERE

## **ZEUS AMENITIES & TOYS**

**Bow Thruster** 

**Outdoor Shower** 

Wi-Fi

Sunpads

Air Conditioning

**BBQ** 

For a full up-to-date list of leisure facilities or amenities onboard Motor Yacht Zeus please contact your Yacht Charter Broker prior to booking your vacation. If there is a particular water toy that you would like, but it is not listed, then it may be possible to rent this equipment for you.