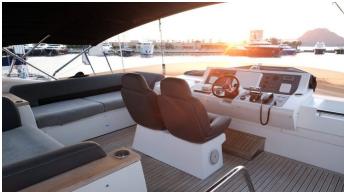

#### VIA YACHT CHARTER

Superyacht VIA was built in 2009 by Princess. She is a 25.91m / 85' Princess V85 motor yacht with exterior design by Bernard Olesinski and interior styling by Princess . Via offers accommodation for up to 8 guests in 4 cabins with additional room for her crew of 3. She features a variety of amenities to ensure comfortable charter vacations. She also carries an impressive collection of toys as listed below.