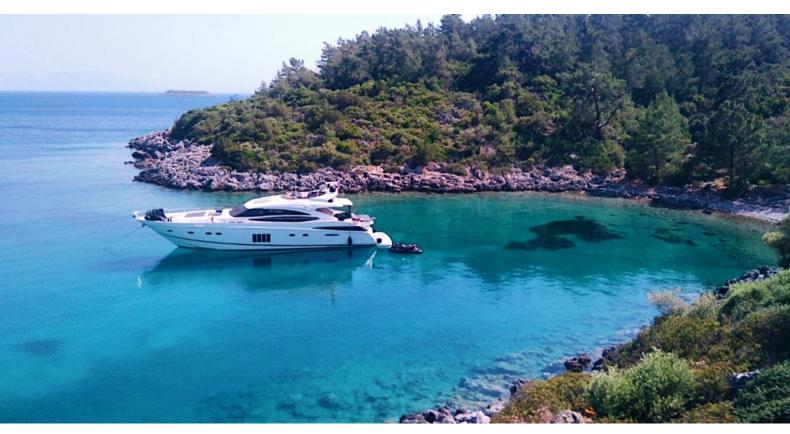

#### VIA YACHT CHARTER

Superyacht VIA was built in 2009 by Princess. She is a 25.91m / 85' Princess V85 motor yacht with exterior design by Bernard Olesinski and interior styling by Princess . Via offers accommodation for up to 8 guests in 4 cabins with additional room for her crew of 3. She features a variety of amenities to ensure comfortable charter vacations. She also carries an impressive collection of toys as listed below.