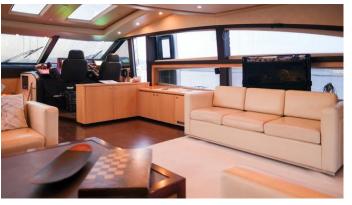

#### VIA YACHT CHARTER

Superyacht VIA was built in 2009 by Princess. She is a 25.91m / 85' Princess V85 motor yacht with exterior design by Bernard Olesinski and interior styling by Princess . Via offers accommodation for up to 8 guests in 4 cabins with additional room for her crew of 3. She features a variety of amenities to ensure comfortable charter vacations. She also carries an impressive collection of toys as listed below.