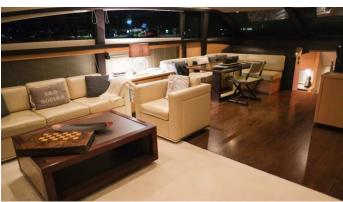

#### VIA YACHT CHARTER

Superyacht VIA was built in 2009 by Princess. She is a 25.91m / 85' Princess V85 motor yacht with exterior design by Bernard Olesinski and interior styling by Princess . Via offers accommodation for up to 8 guests in 4 cabins with additional room for her crew of 3. She features a variety of amenities to ensure comfortable charter vacations. She also carries an impressive collection of toys as listed below.

#### **VIA AMENITIES & TOYS**

Wi-Fi

Air Conditioning

For a full up-to-date list of leisure facilities or amenities onboard Motor Yacht Via please contact your Yacht Charter Broker prior to booking your vacation. If there is a particular water toy that you would like, but it is not listed, then it may be possible to rent this equipment for you.