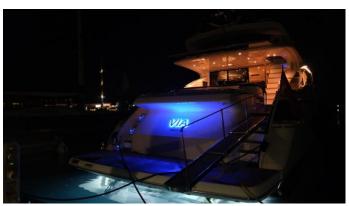

# VIA

Yacht Charter Details for 'Via', the 25.91m Superyacht built by Princess

**SPECIFICATIONS** 

LENGTH 25.91m / 85'

**BEAM DRAFT** 6.27 m / 20'7 1.81 m / 5'11

YEAR REFIT 2009 2015

CRUISING SPEED 20 Knots

#### VIA YACHT CHARTER

Superyacht VIA was built in 2009 by Princess. She is a 25.91m / 85' Princess V85 motor yacht with exterior design by Bernard Olesinski and interior styling by Princess . Via offers accommodation for up to 8 guests in 4 cabins with additional room for her crew of 3. She features a variety of amenities to ensure comfortable charter vacations. She also carries an impressive collection of toys as listed below.