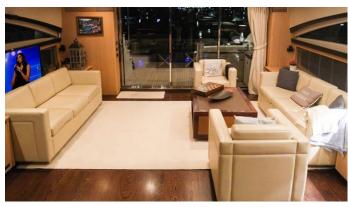

#### VIA YACHT CHARTER

Superyacht VIA was built in 2009 by Princess. She is a 25.91m / 85' Princess V85 motor yacht with exterior design by Bernard Olesinski and interior styling by Princess . Via offers accommodation for up to 8 guests in 4 cabins with additional room for her crew of 3. She features a variety of amenities to ensure comfortable charter vacations. She also carries an impressive collection of toys as listed below.

#### **VIA AMENITIES & TOYS**

Wi-Fi

Air Conditioning

For a full up-to-date list of leisure facilities or amenities onboard Motor Yacht Via please contact your Yacht Charter Broker prior to booking your vacation. If there is a particular water toy that you would like, but it is not listed, then it may be possible to rent this equipment for you.