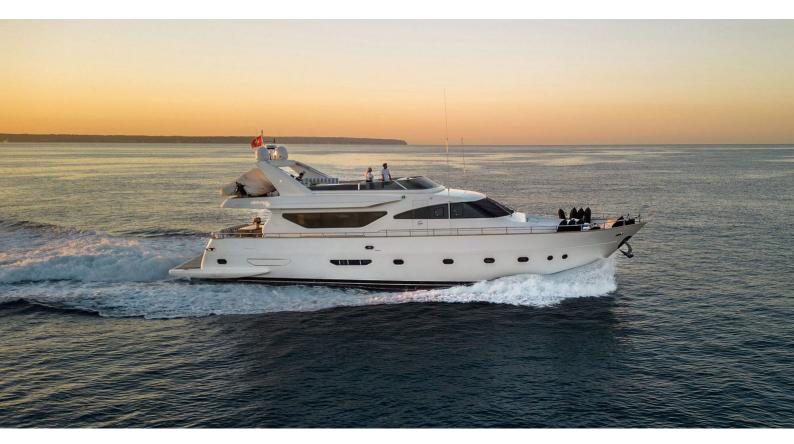

## **ESSOESS**

Yacht Charter Details for 'Essoess', the 23.85m Superyacht built by Spertini Alalunga

**SPECIFICATIONS** 

LENGTH

23.85m / 78'3

**BEAM** DRAFT

5.9m / 19'4

1.6m / 5'3

## **ESSOESS YACHT CHARTER**

Superyacht ESSOESS was built in 2007 by Spertini Alalunga. She is a 23.85m / 78'3 Alalunga 78 motor yacht with exterior design by . Essoess offers accommodation for up to 8 guests in 4 cabins with additional room for her crew of 4. She features a variety of amenities to ensure comfortable charter vacations. She also carries an impressive collection of toys as listed below.