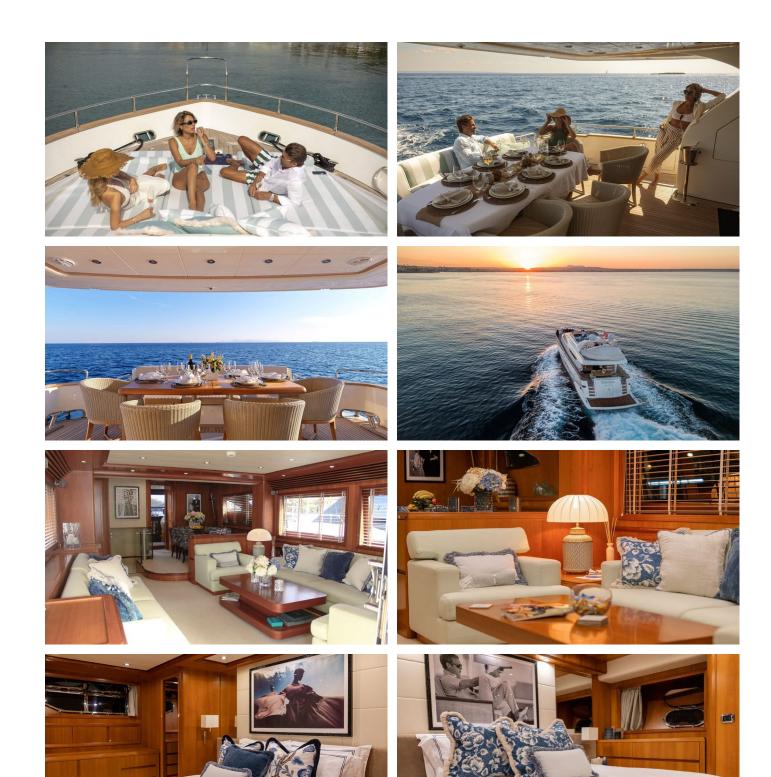

## **ESSOESS YACHT CHARTER**

Superyacht ESSOESS was built in 2007 by Spertini Alalunga. She is a 23.85m / 78'3 Alalunga 78 motor yacht with exterior design by . Essoess offers accommodation for up to 8 guests in 4 cabins with additional room for her crew of 4. She features a variety of amenities to ensure comfortable charter vacations. She also carries an impressive collection of toys as listed below.

## **ESSOESS AMENITIES & TOYS**

Sun Deck

**Bathing Platform** 

Wi-Fi

Air Conditioning

For a full up-to-date list of leisure facilities or amenities onboard Motor Yacht Essoess please contact your Yacht Charter Broker prior to booking your vacation. If there is a particular water toy that you would like, but it is not listed, then it may be possible to rent this equipment for you.