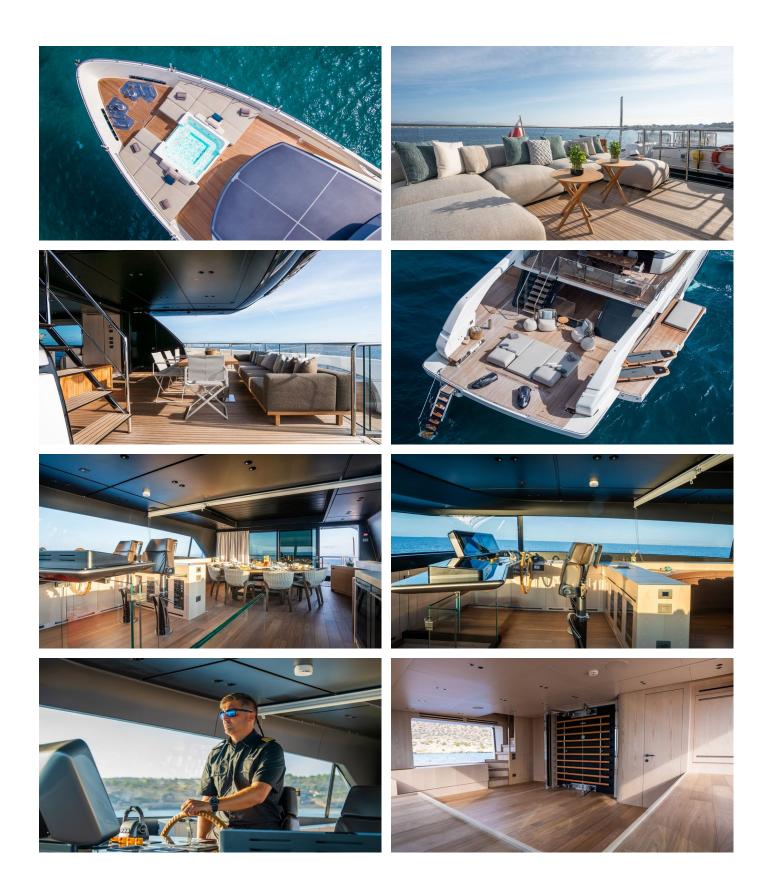

#### ON TIME YACHT CHARTER

Superyacht ON TIME was built in 2024 by Sanlorenzo. She is a 34.16m / 112'1 SX112 motor yacht with exterior design by Zuccon and interior styling by Studio Lissoni . On Time offers accommodation for up to 11 guests in 5 cabins with additional room for her crew of 5. She features a variety of amenities to ensure comfortable charter vacations. She also carries an impressive collection of toys as listed below.

For a full up-to-date list of leisure facilities or amenities onboard Motor Yacht On Time please contact your Yacht Charter Broker prior to booking your vacation. If there is a particular water toy that you would like, but it is not listed, then it may be possible to rent this equipment for you.