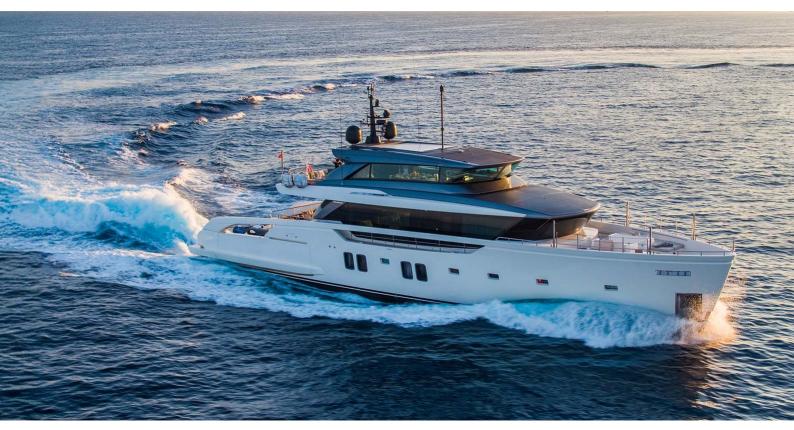

#### ON TIME YACHT CHARTER

Superyacht ON TIME was built in 2024 by Sanlorenzo. She is a 34.16m / 112'1 SX112 motor yacht with exterior design by Zuccon and interior styling by Studio Lissoni . On Time offers accommodation for up to 11 guests in 5 cabins with additional room for her crew of 5. She features a variety of amenities to ensure comfortable charter vacations. She also carries an impressive collection of toys as listed below.