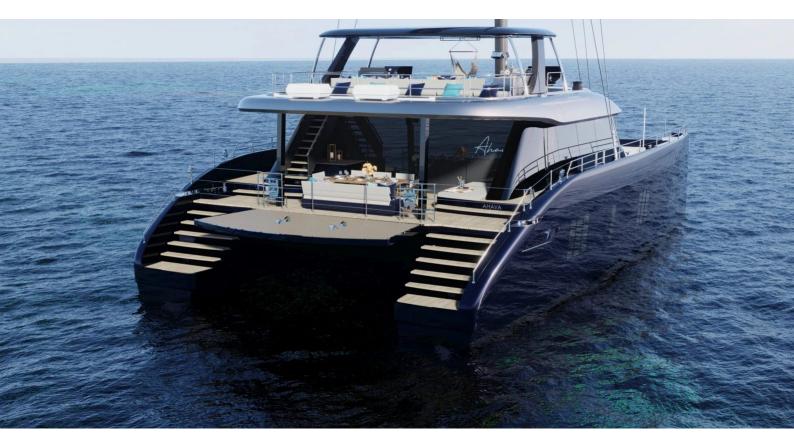

## **AHAVA**

Yacht Charter Details for 'Ahava', the 23.9m Superyacht built by Sunreef Yachts

**SPECIFICATIONS** 

**LENGTH** 23.9m / 78'5

BEAM DRAFT 11.5m / 37'9 2.2m / 7'3

YEAR REFIT 2025

CRUISING SPEED 10 Knots ACCOMMODATION

## AHAVA YACHT CHARTER

Superyacht AHAVA was built in 2025 by Sunreef Yachts. She is a 23.9m / 78'5 Sunreef 80 Sailing motor/sailer yacht with exterior design by Sunreef Yachts and interior styling by Sunreef Yachts . Ahava offers accommodation for up to 8 guests in 4 cabins with additional room for her crew of 4. She features a variety of amenities to ensure comfortable charter vacations. She also carries an impressive collection of toys as listed below.