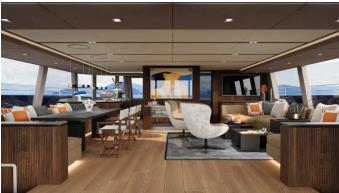

## AHAVA YACHT CHARTER

Superyacht AHAVA was built in 2025 by Sunreef Yachts. She is a 23.9m / 78'5 Sunreef 80 Sailing motor/sailer yacht with exterior design by Sunreef Yachts and interior styling by Sunreef Yachts . Ahava offers accommodation for up to 8 guests in 4 cabins with additional room for her crew of 4. She features a variety of amenities to ensure comfortable charter vacations. She also carries an impressive collection of toys as listed below.