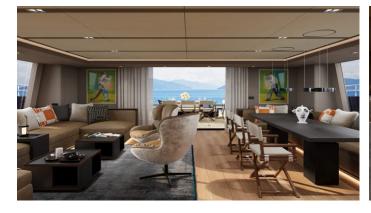

## AHAVA YACHT CHARTER

Superyacht AHAVA was built in 2025 by Sunreef Yachts. She is a 23.9m / 78'5 Sunreef 80 Sailing motor/sailer yacht with exterior design by Sunreef Yachts and interior styling by Sunreef Yachts . Ahava offers accommodation for up to 8 guests in 4 cabins with additional room for her crew of 4. She features a variety of amenities to ensure comfortable charter vacations. She also carries an impressive collection of toys as listed below.