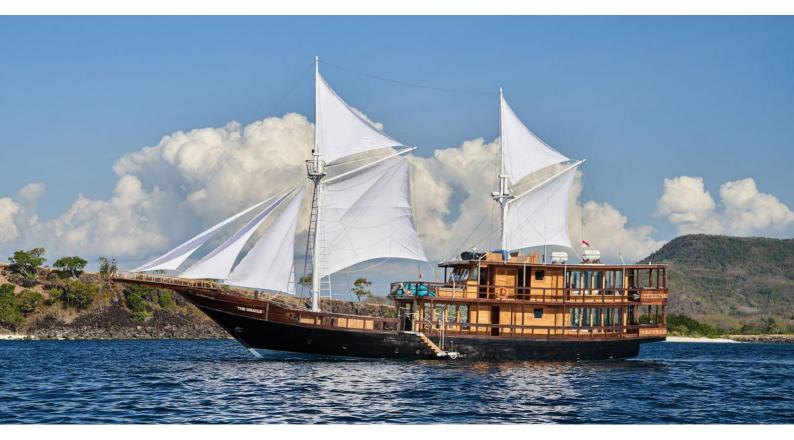

## **ORACLE**

Yacht Charter Details for 'Oracle', the 35m Superyacht built by Custom

**SPECIFICATIONS** 

LENGTH 35m / 114'10

BEAM DRAFT 7.5m / 24'7 3.5m / 11'6

YEAR REFIT 2019

CRUISING SPEED 7 Knots

**ACCOMMODATION** 

## **ORACLE YACHT CHARTER**

Superyacht ORACLE was built in 2019 by Custom. She is a 35m / 114'10 sail yacht with exterior design by . Oracle offers accommodation for up to 4 guests in 2 cabins with additional room for her crew of 10. She features a variety of amenities to ensure comfortable charter vacations. She also carries an impressive collection of toys as listed below.