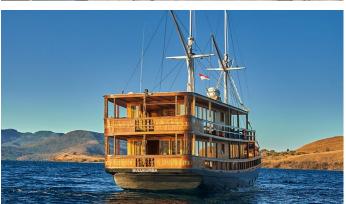

## **ORACLE**

Yacht Charter Details for 'Oracle', the 35m Superyacht built by Custom

**SPECIFICATIONS** 

LENGTH 35m / 114'10

BEAM DRAFT 7.5m / 24'7 3.5m / 11'6

YEAR REFIT 2019

CRUISING SPEED 7 Knots

**ACCOMMODATION** 

## **ORACLE YACHT CHARTER**

Superyacht ORACLE was built in 2019 by Custom. She is a 35m / 114'10 sail yacht with exterior design by . Oracle offers accommodation for up to 4 guests in 2 cabins with additional room for her crew of 10. She features a variety of amenities to ensure comfortable charter vacations. She also carries an impressive collection of toys as listed below.