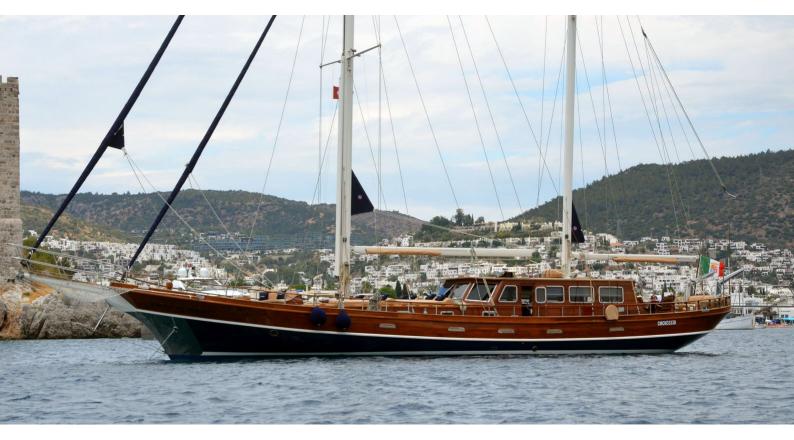

# MAR & MAR

Yacht Charter Details for 'Mar & Mar', the 23.86m Superyacht built by Custom

**SPECIFICATIONS** 

**LENGTH** 23.86m / 78'3

BEAM DRAFT 6.28m / 20'7 2.13m / 7'

YEAR REFIT 1994 2021

CRUISING SPEED

9 Knots

### MAR & MAR YACHT CHARTER

Superyacht MAR & MAR was built in 1994 by Custom. She is a 23.86m / 78'3 motor/sailer yacht with exterior design by . Mar & Mar offers accommodation for up to 8 guests in 4 cabins with additional room for her crew of 3. She features a variety of amenities to ensure comfortable charter vacations. She also carries an impressive collection of toys as listed below.