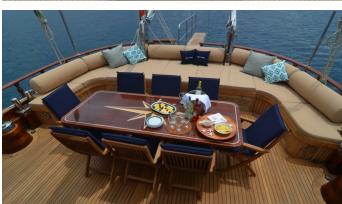

### MAR & MAR YACHT CHARTER

Superyacht MAR & MAR was built in 1994 by Custom. She is a 23.86m / 78'3 motor/sailer yacht with exterior design by . Mar & Mar offers accommodation for up to 8 guests in 4 cabins with additional room for her crew of 3. She features a variety of amenities to ensure comfortable charter vacations. She also carries an impressive collection of toys as listed below.

### MAR & MAR AMENITIES & TOYS

Wi-Fi

Sunpads

For a full up-to-date list of leisure facilities or amenities onboard Motor/Sailer Yacht Mar & Mar please contact your Yacht Charter Broker prior to booking your vacation. If there is a particular water toy that you would like, but it is not listed, then it may be possible to rent this equipment for you.