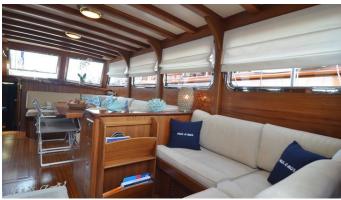

### MAR & MAR YACHT CHARTER

Superyacht MAR & MAR was built in 1994 by Custom. She is a 23.86m / 78'3 motor/sailer yacht with exterior design by . Mar & Mar offers accommodation for up to 8 guests in 4 cabins with additional room for her crew of 3. She features a variety of amenities to ensure comfortable charter vacations. She also carries an impressive collection of toys as listed below.

### MAR & MAR AMENITIES & TOYS

Wi-Fi

Sunpads

For a full up-to-date list of leisure facilities or amenities onboard Motor/Sailer Yacht Mar & Mar please contact your Yacht Charter Broker prior to booking your vacation. If there is a particular water toy that you would like, but it is not listed, then it may be possible to rent this equipment for you.