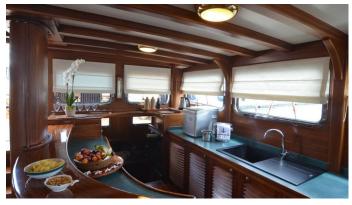

### MAR & MAR YACHT CHARTER

Superyacht MAR & MAR was built in 1994 by Custom. She is a 23.86m / 78'3 motor/sailer yacht with exterior design by . Mar & Mar offers accommodation for up to 8 guests in 4 cabins with additional room for her crew of 3. She features a variety of amenities to ensure comfortable charter vacations. She also carries an impressive collection of toys as listed below.

### MAR & MAR AMENITIES & TOYS

Wi-Fi

Sunpads

For a full up-to-date list of leisure facilities or amenities onboard Motor/Sailer Yacht Mar & Mar please contact your Yacht Charter Broker prior to booking your vacation. If there is a particular water toy that you would like, but it is not listed, then it may be possible to rent this equipment for you.