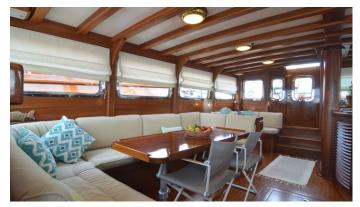

### MAR & MAR YACHT CHARTER

Superyacht MAR & MAR was built in 1994 by Custom. She is a 23.86m / 78'3 motor/sailer yacht with exterior design by . Mar & Mar offers accommodation for up to 8 guests in 4 cabins with additional room for her crew of 3. She features a variety of amenities to ensure comfortable charter vacations. She also carries an impressive collection of toys as listed below.

### MAR & MAR AMENITIES & TOYS

Wi-Fi

Sunpads

For a full up-to-date list of leisure facilities or amenities onboard Motor/Sailer Yacht Mar & Mar please contact your Yacht Charter Broker prior to booking your vacation. If there is a particular water toy that you would like, but it is not listed, then it may be possible to rent this equipment for you.